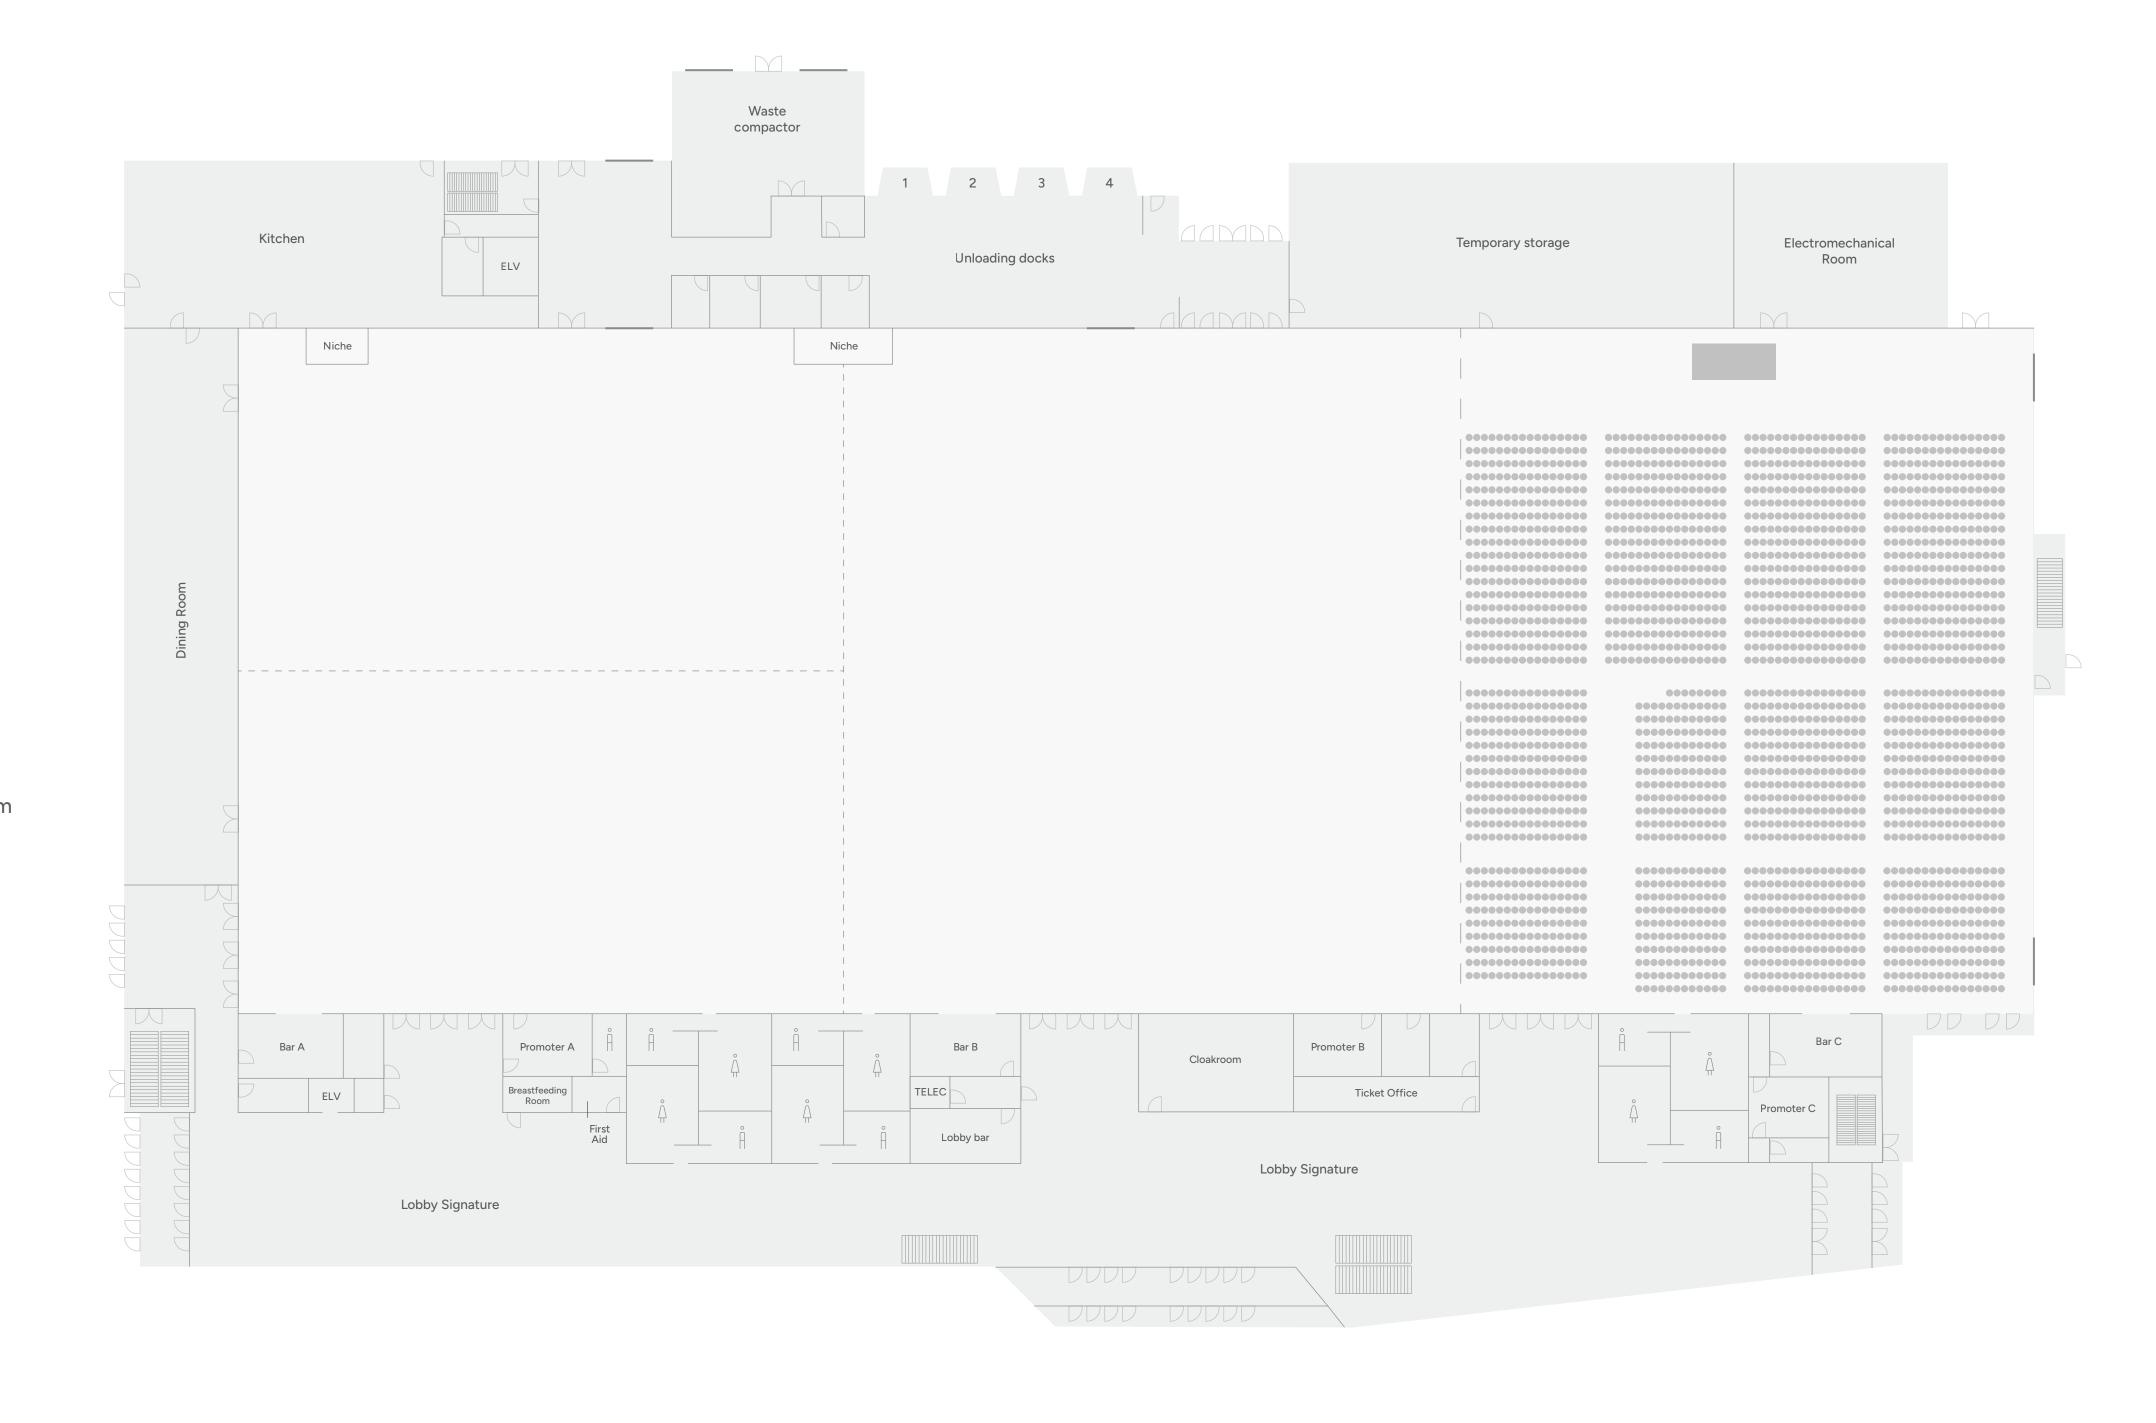

### Room C School

Area: 20 000 sq ft.

Capacity: 1188 pers.

Number of tables: 296

Stairs

Shared acoustic wall

Partition curtain

Access to the platform

— Garage door

Each room can be modulated and divided into several smaller areas to suit your needs.