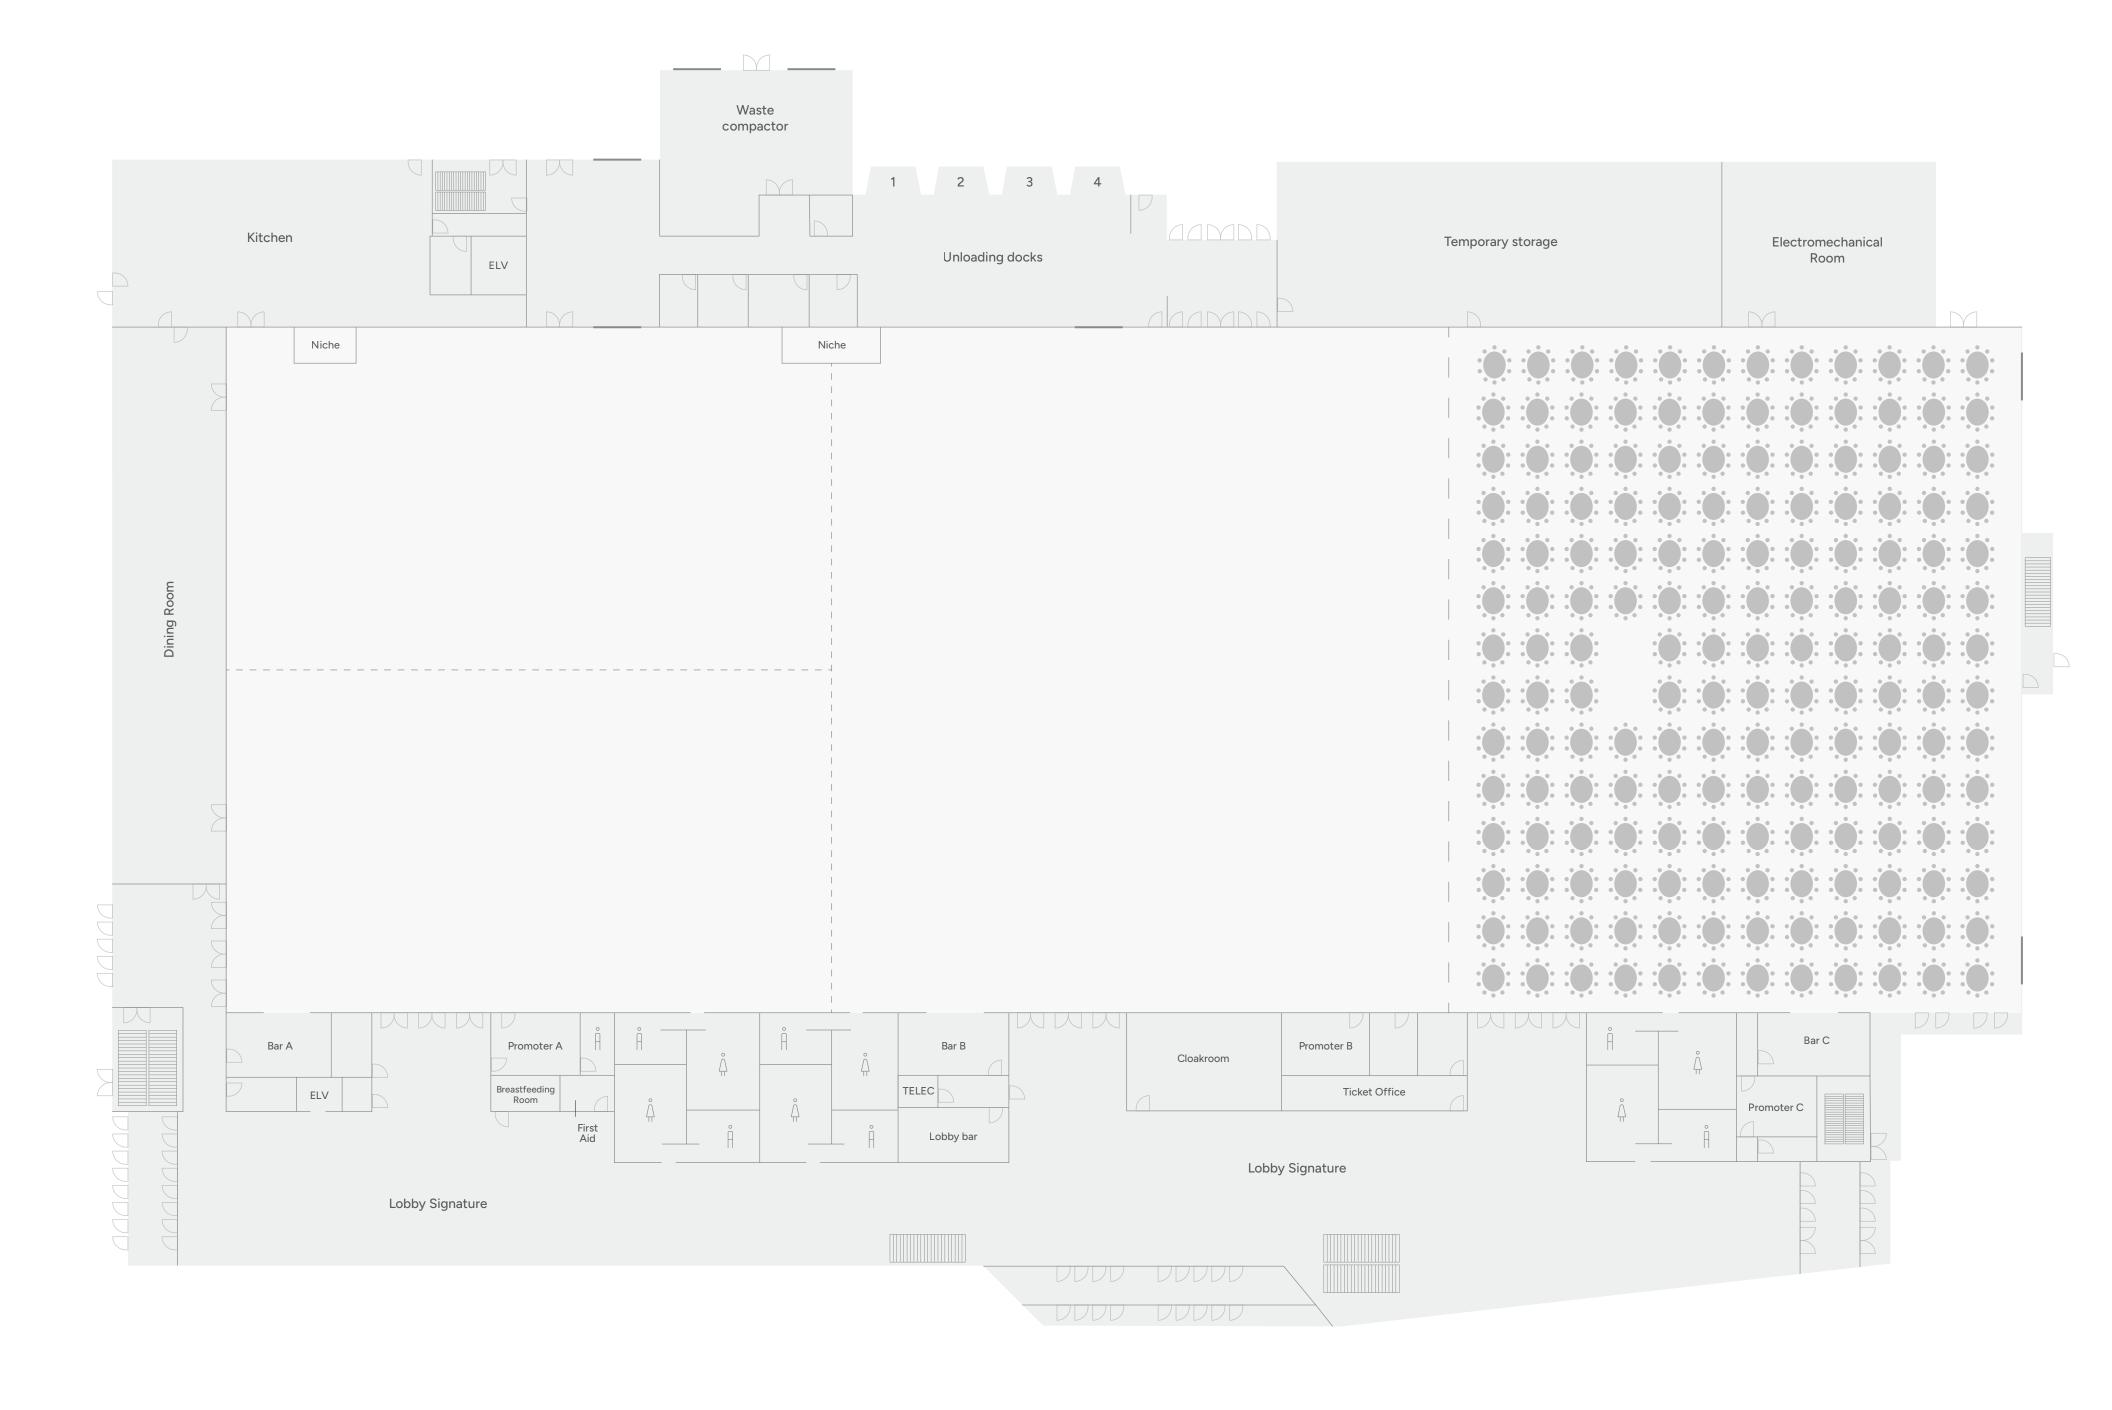

# Room C Banquet

Area: 20 000 sq ft.

Capacity: 1420 pers.

Number of tables: 142

Stairs

Shared acoustic wall

\_ \_\_ \_

Partition curtain

1

Access to the platform

—— Garage door

Each room can be modulated and divided into several smaller areas to suit your needs.