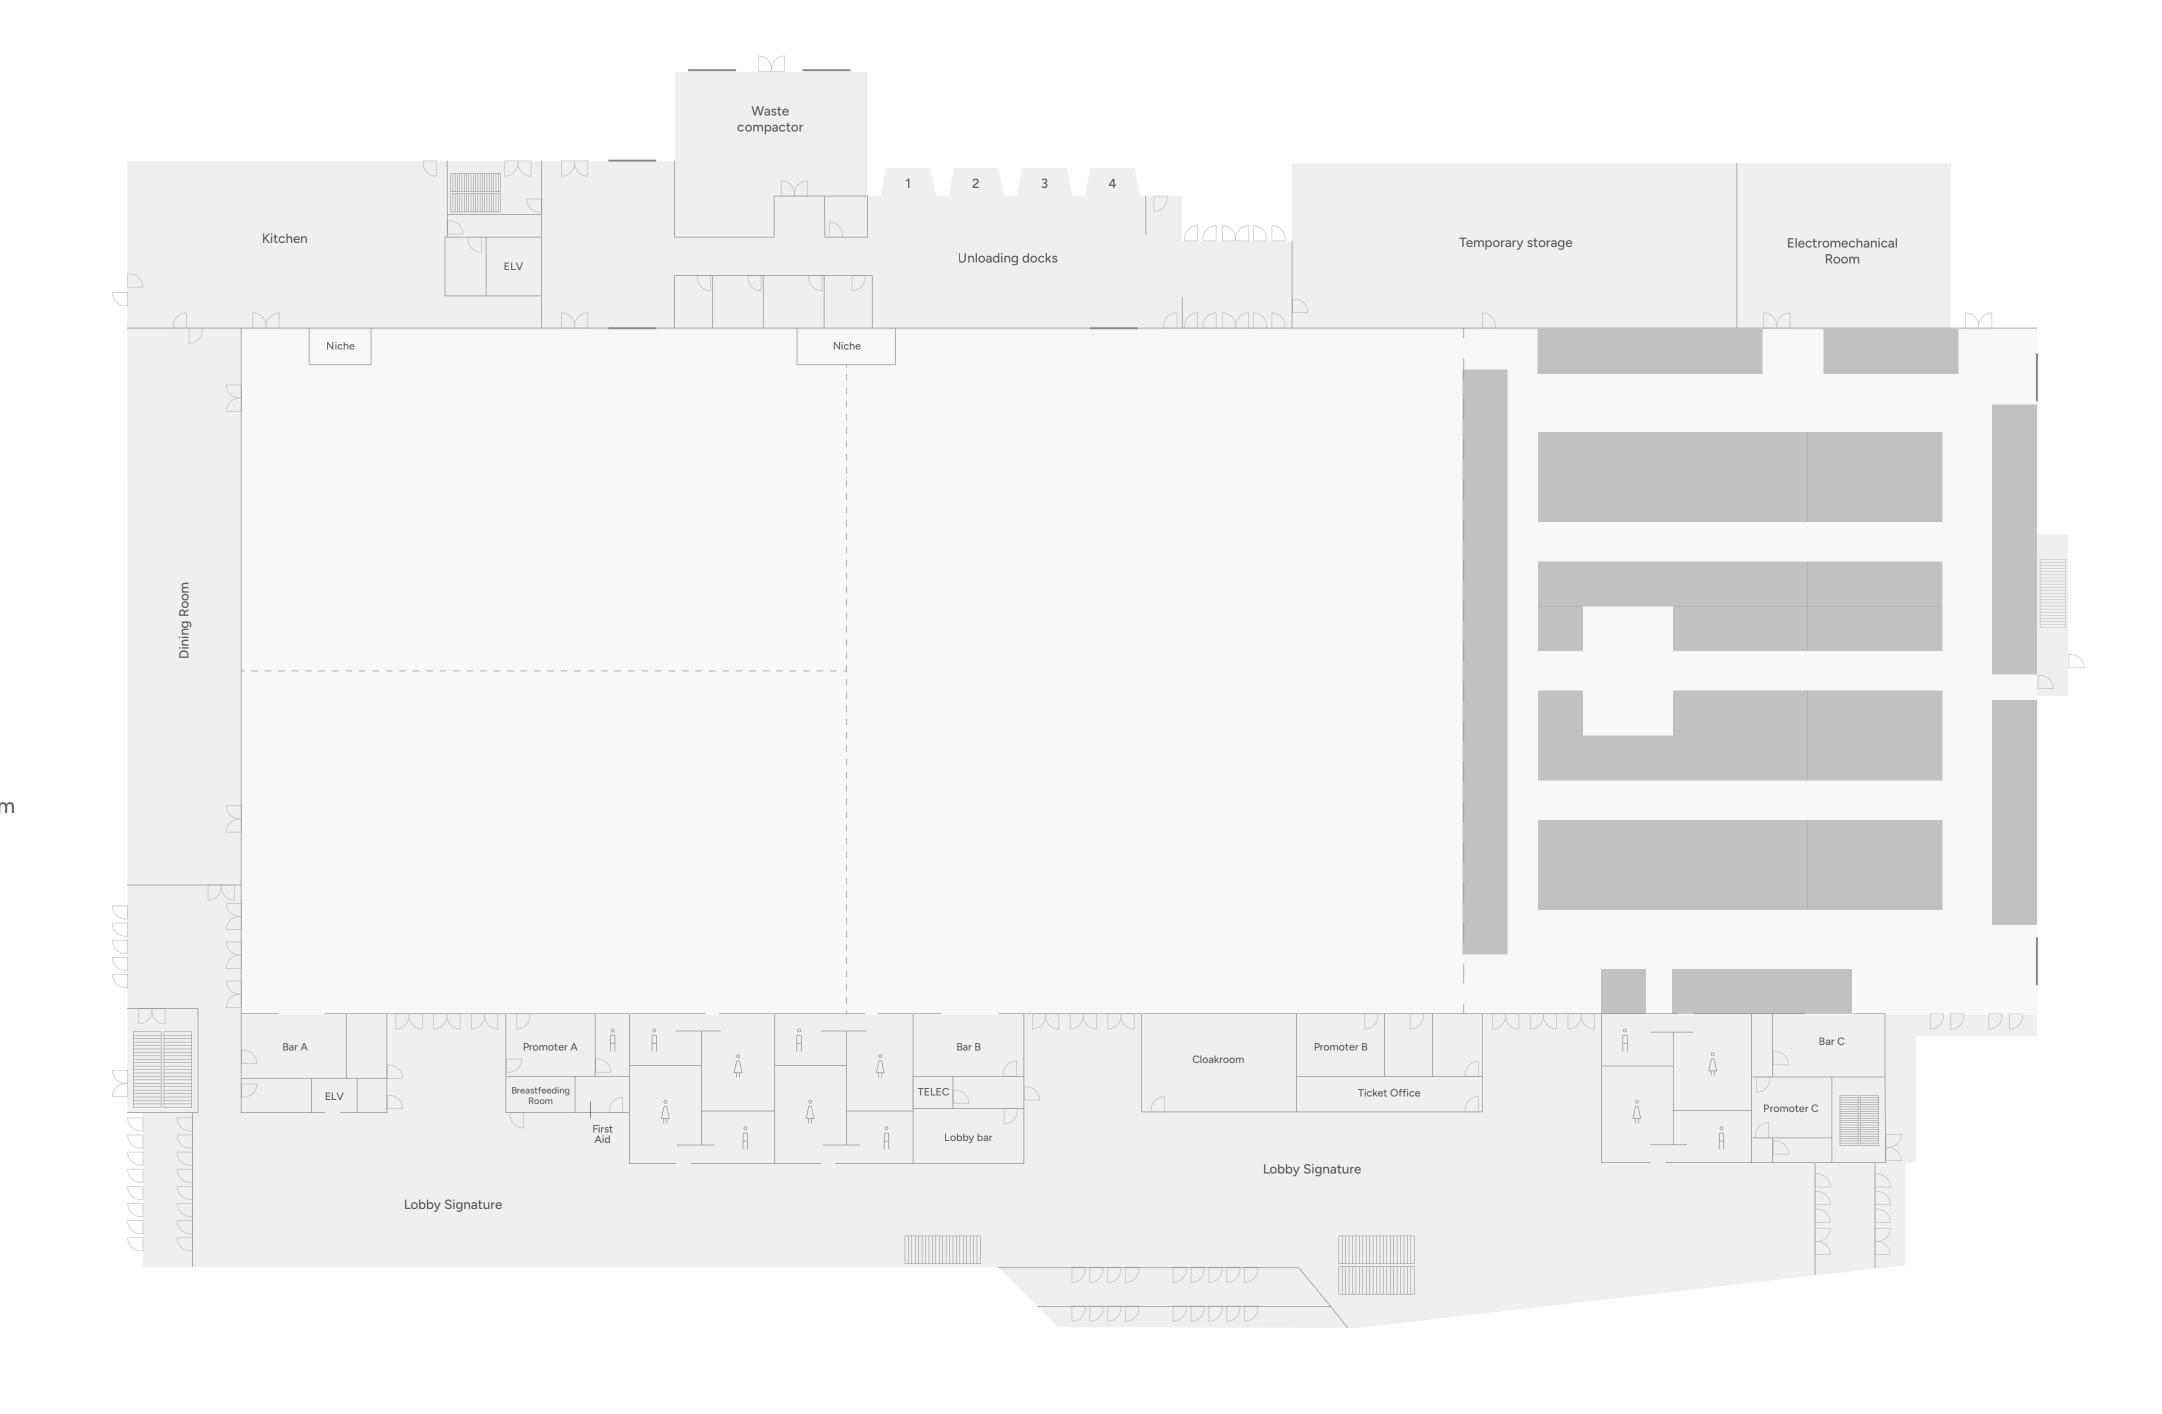

# Room C Booth

Area: 20 000 sq ft.

Number of booths: 110

Stairs

Shared acoustic wall

— Partition curtain

Access to the platform

—— Garage door

Each room can be modulated and divided into several smaller areas to suit your needs.