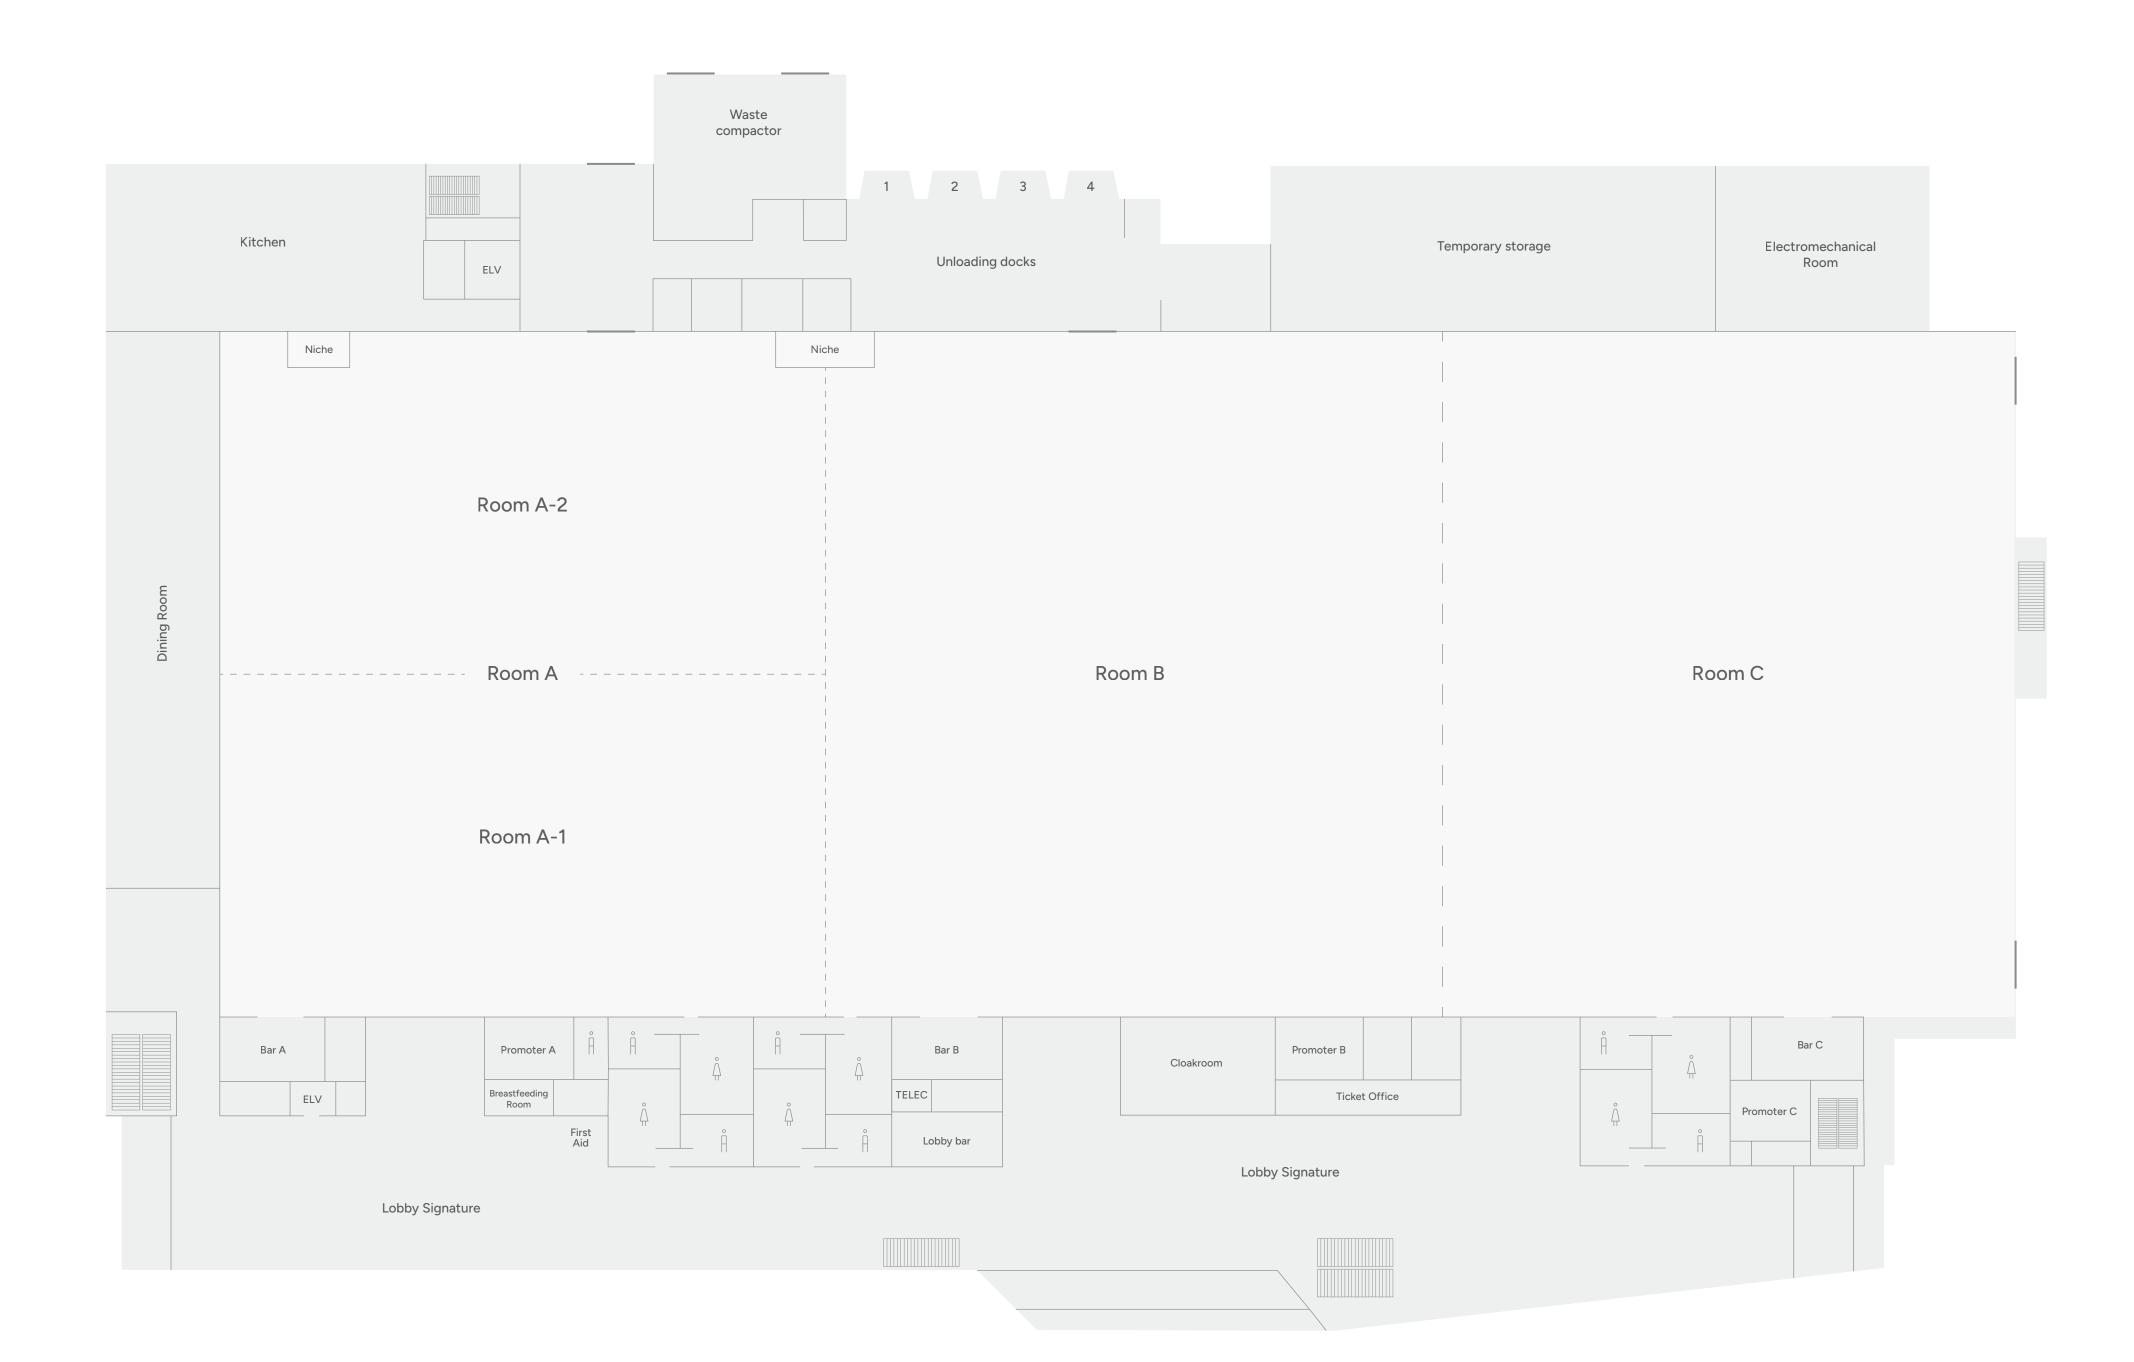

1

Access to the platform

—— Garage door

Each room can be modulated and divided into several smaller areas to suit your needs.

1

Access to the platform

— Garage door

Each room can be modulated and divided into several smaller

areas to suit your needs.