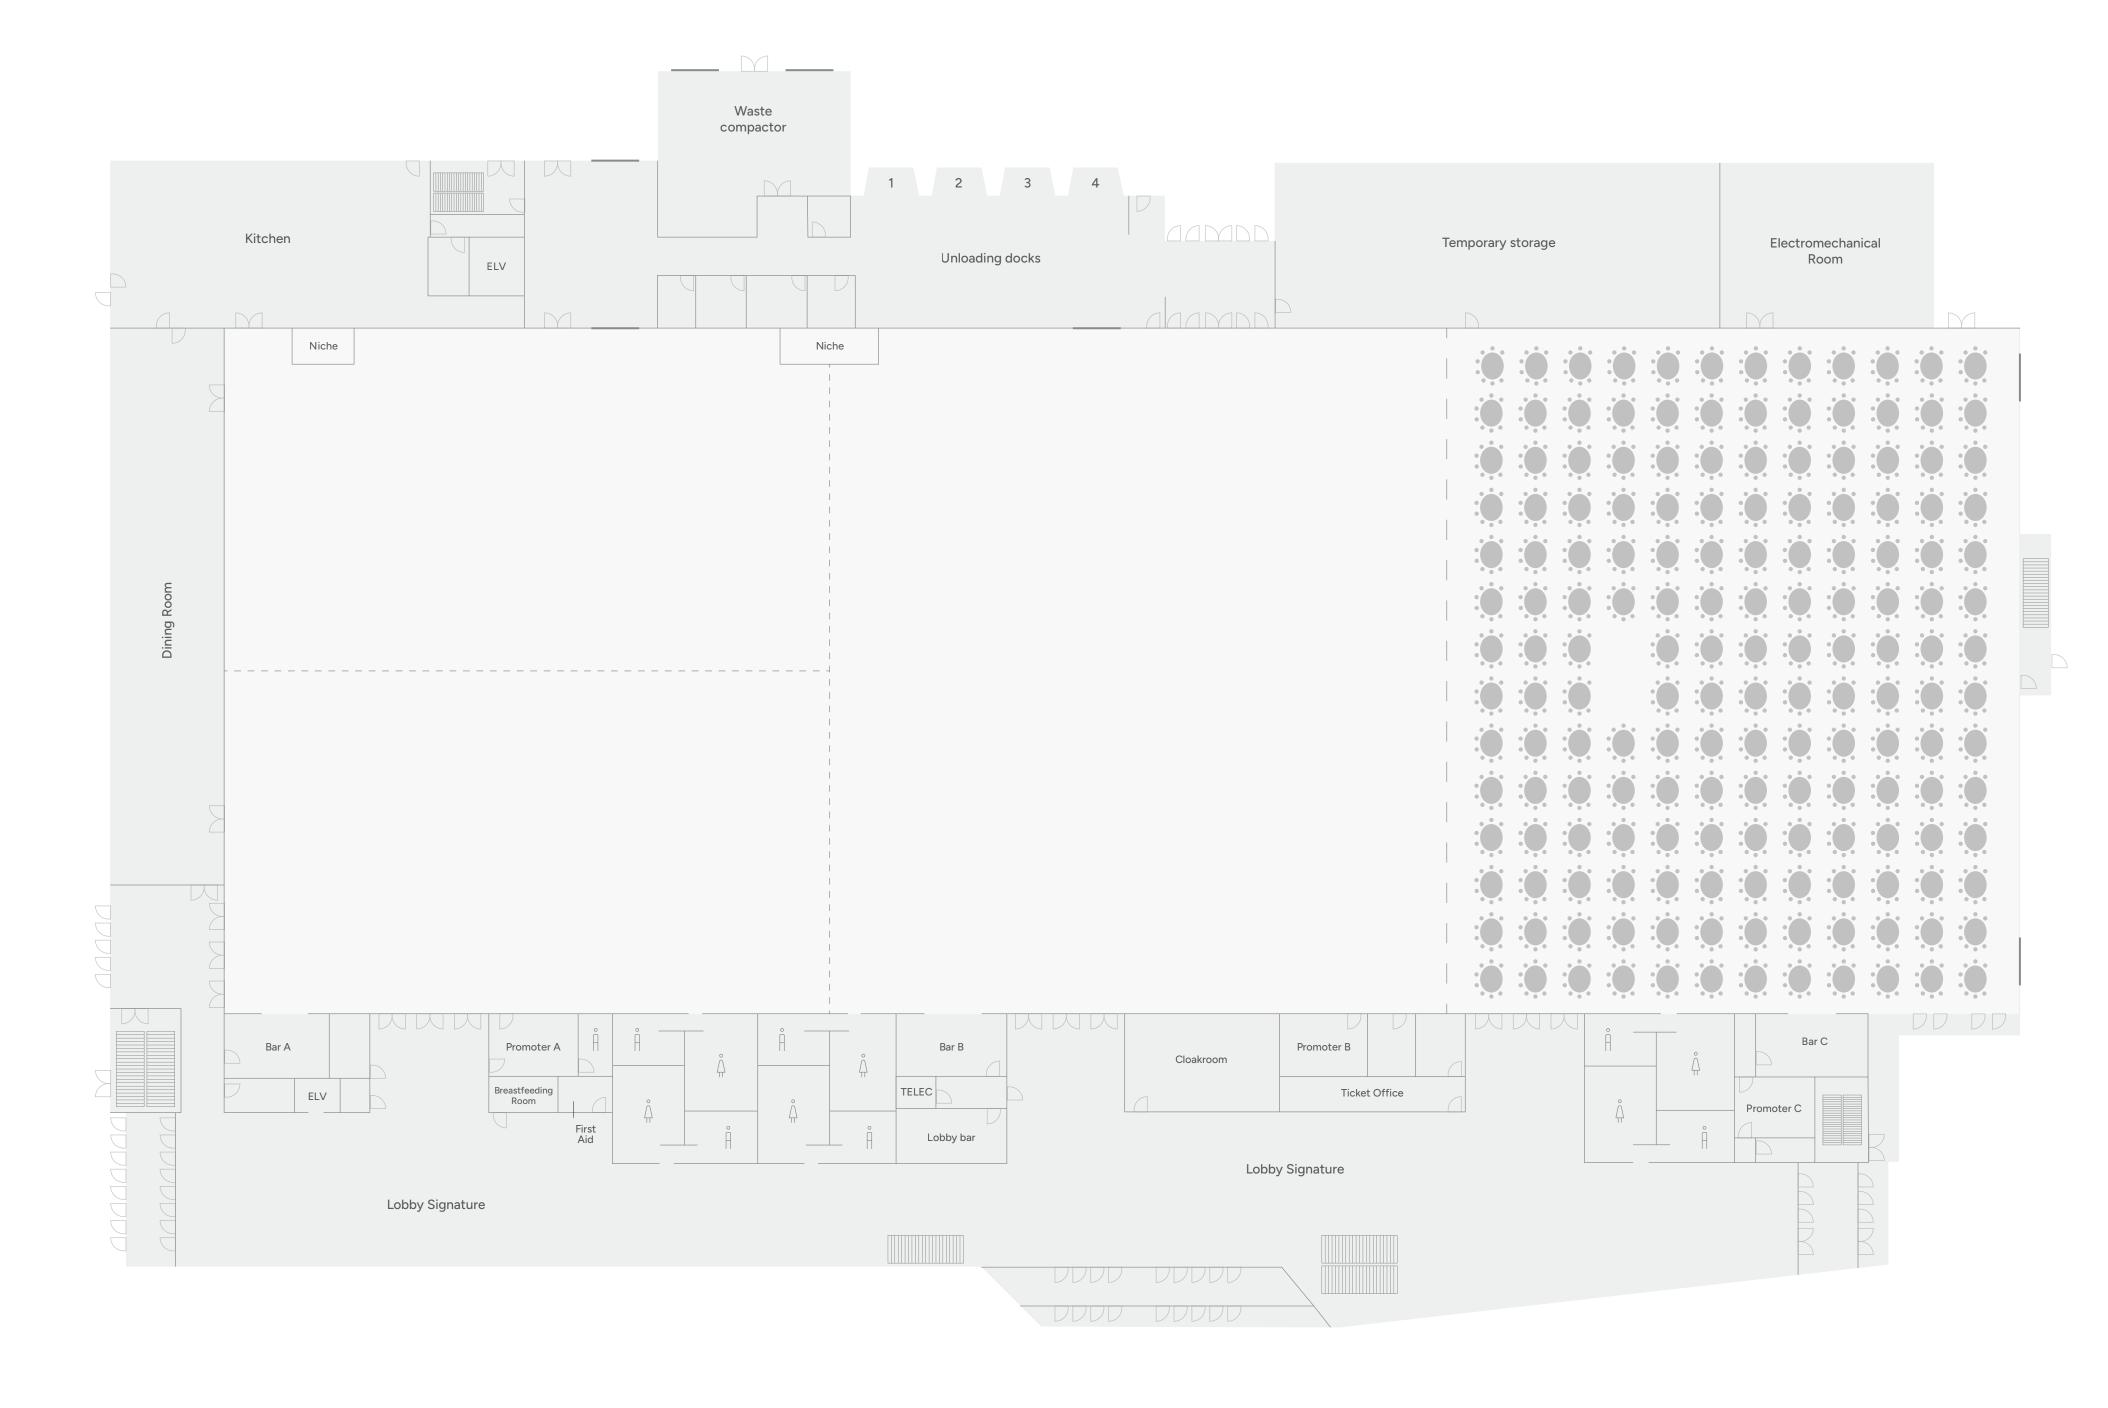

## Room C Half moon

Area: 20 000 sq ft.

Capacity: 1152 pers.

Number of tables: 144

Stairs

Shared acoustic wall

\_ \_ \_

Partition curtain

1

Access to the platform

— Garage door

Each room can be modulated and divided into several smaller

areas to suit your needs.