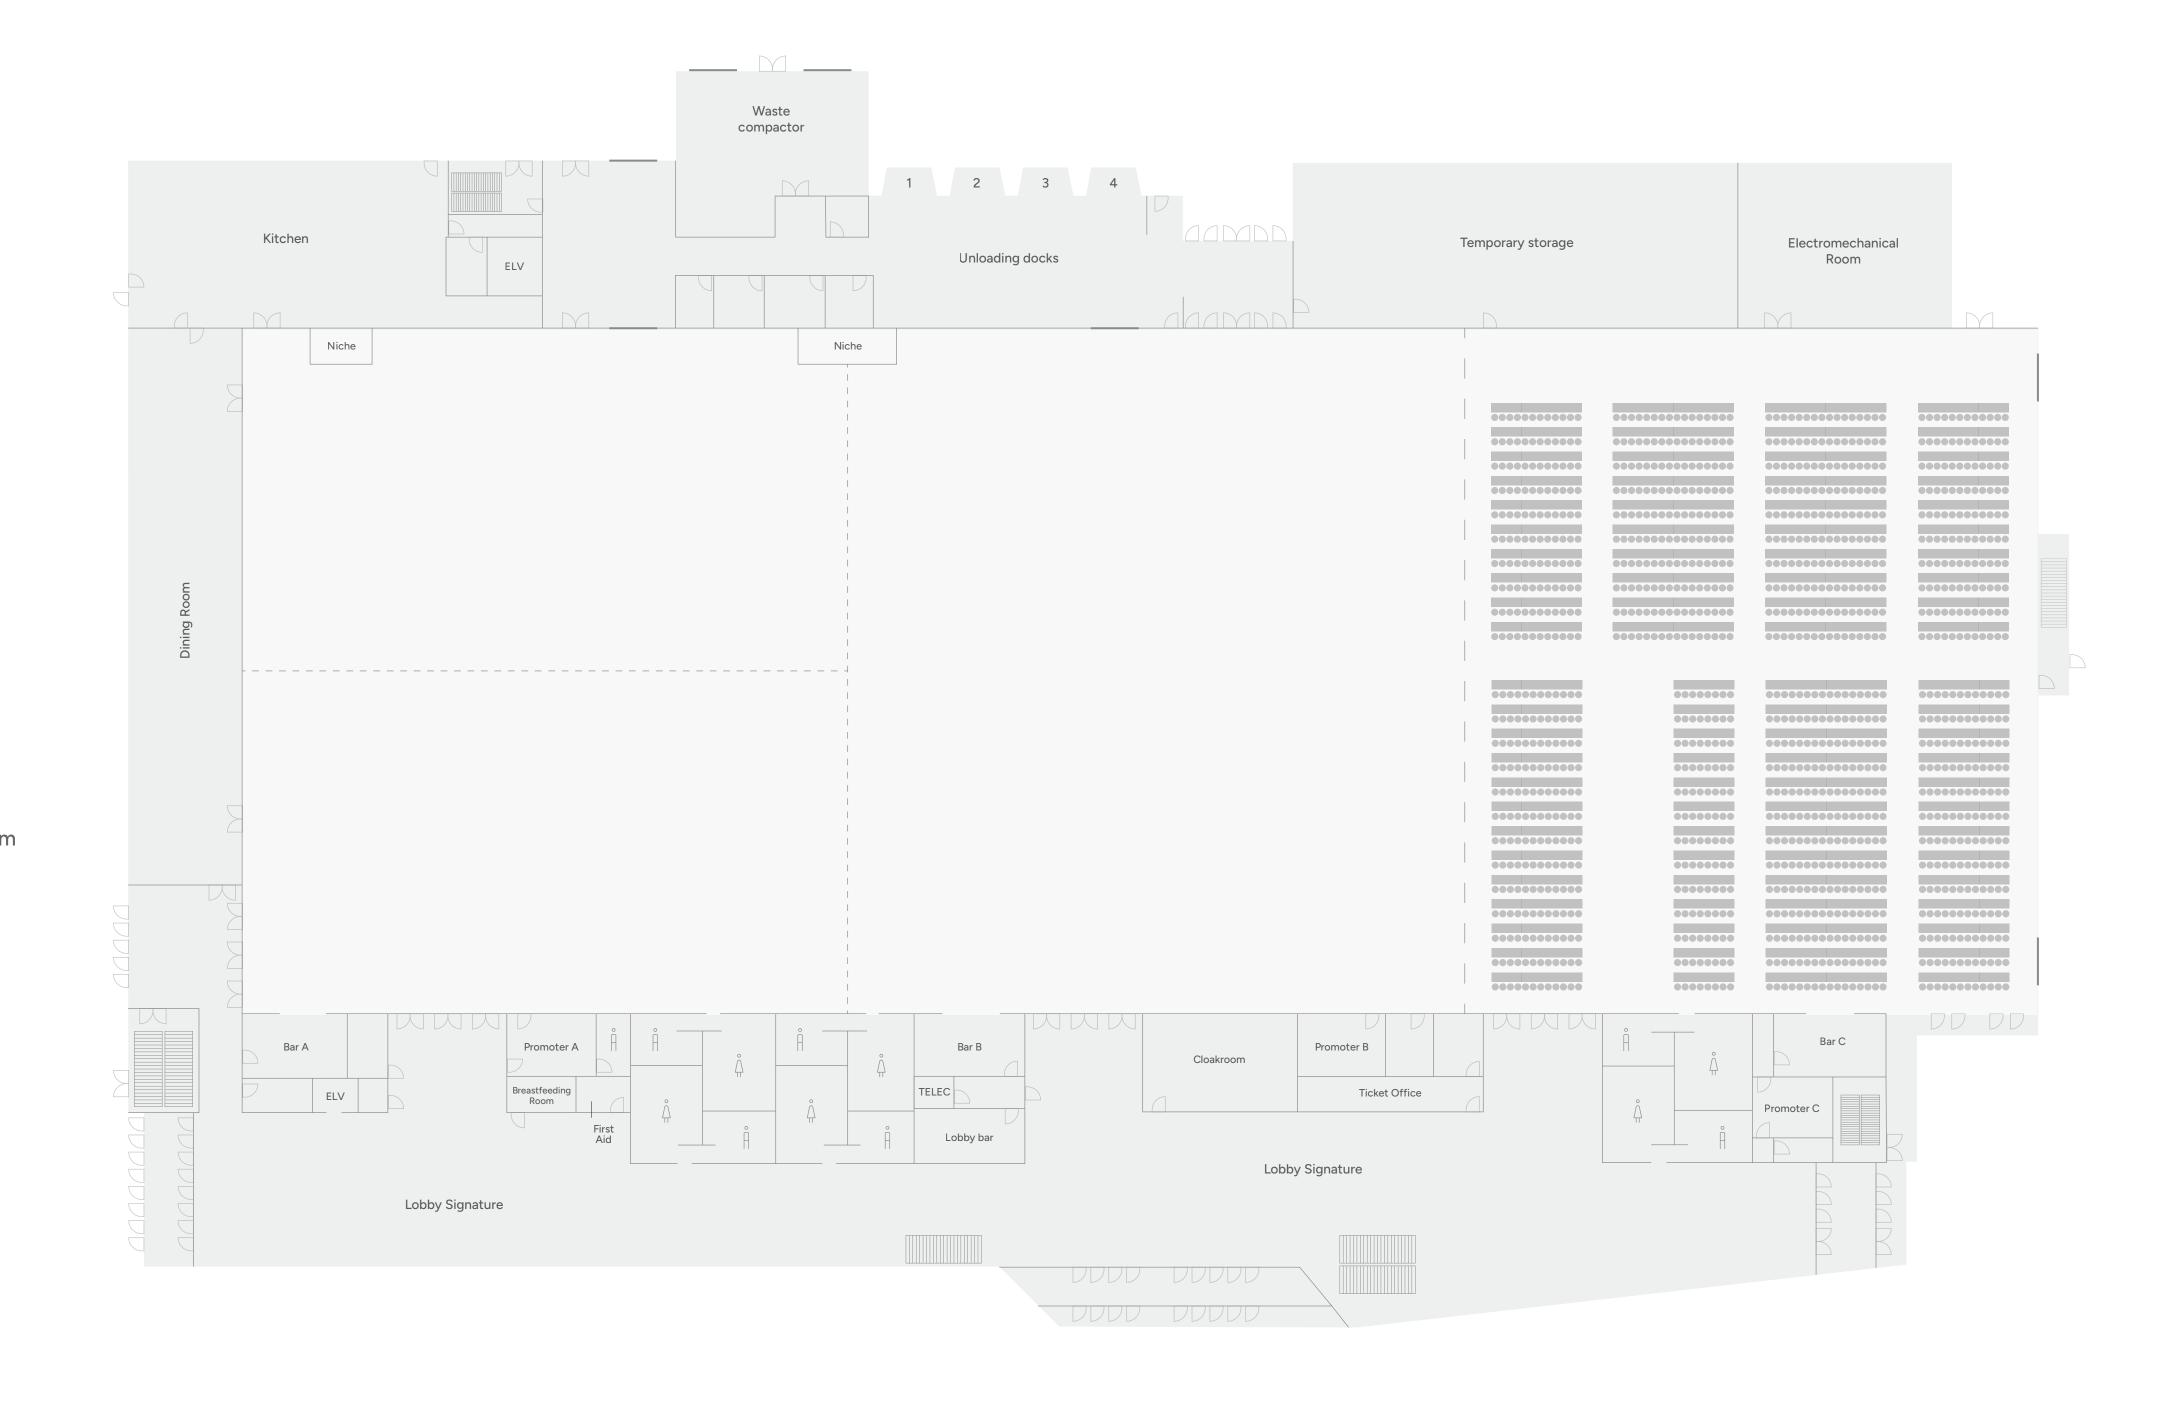

# Room C Banquet

Area: 20 000 sq ft.

Capacity: 1420 pers.

Number of tables: 142

Stairs

Shared acoustic wall

\_ \_\_ \_

Partition curtain

1

Access to the platform

—— Garage door

Each room can be modulated and divided into several smaller areas to suit your needs.

## Room C Half moon

Area: 20 000 sq ft.

Capacity: 1152 pers.

Number of tables: 144

Stairs

Shared acoustic wall

\_ \_ \_

Partition curtain

1

Access to the platform

— Garage door

Each room can be modulated and divided into several smaller

areas to suit your needs.

#### Room C Theater

Area: 20 000 sq ft. Capacity: 2304 pers.

Stairs

Shared acoustic wall

Partition curtain

Access to the platform

Garage door

Each room can be modulated and divided into several smaller areas to suit your needs.

# Room C Booth

Area: 20 000 sq ft.

Number of booths: 110

Stairs

Shared acoustic wall

— Partition curtain

Access to the platform

—— Garage door

Each room can be modulated and divided into several smaller areas to suit your needs.

### Room C School

Area: 20 000 sq ft.

Capacity: 1188 pers.

Number of tables: 296

Stairs

Shared acoustic wall

Partition curtain

Access to the platform

— Garage door

Each room can be modulated and divided into several smaller areas to suit your needs.