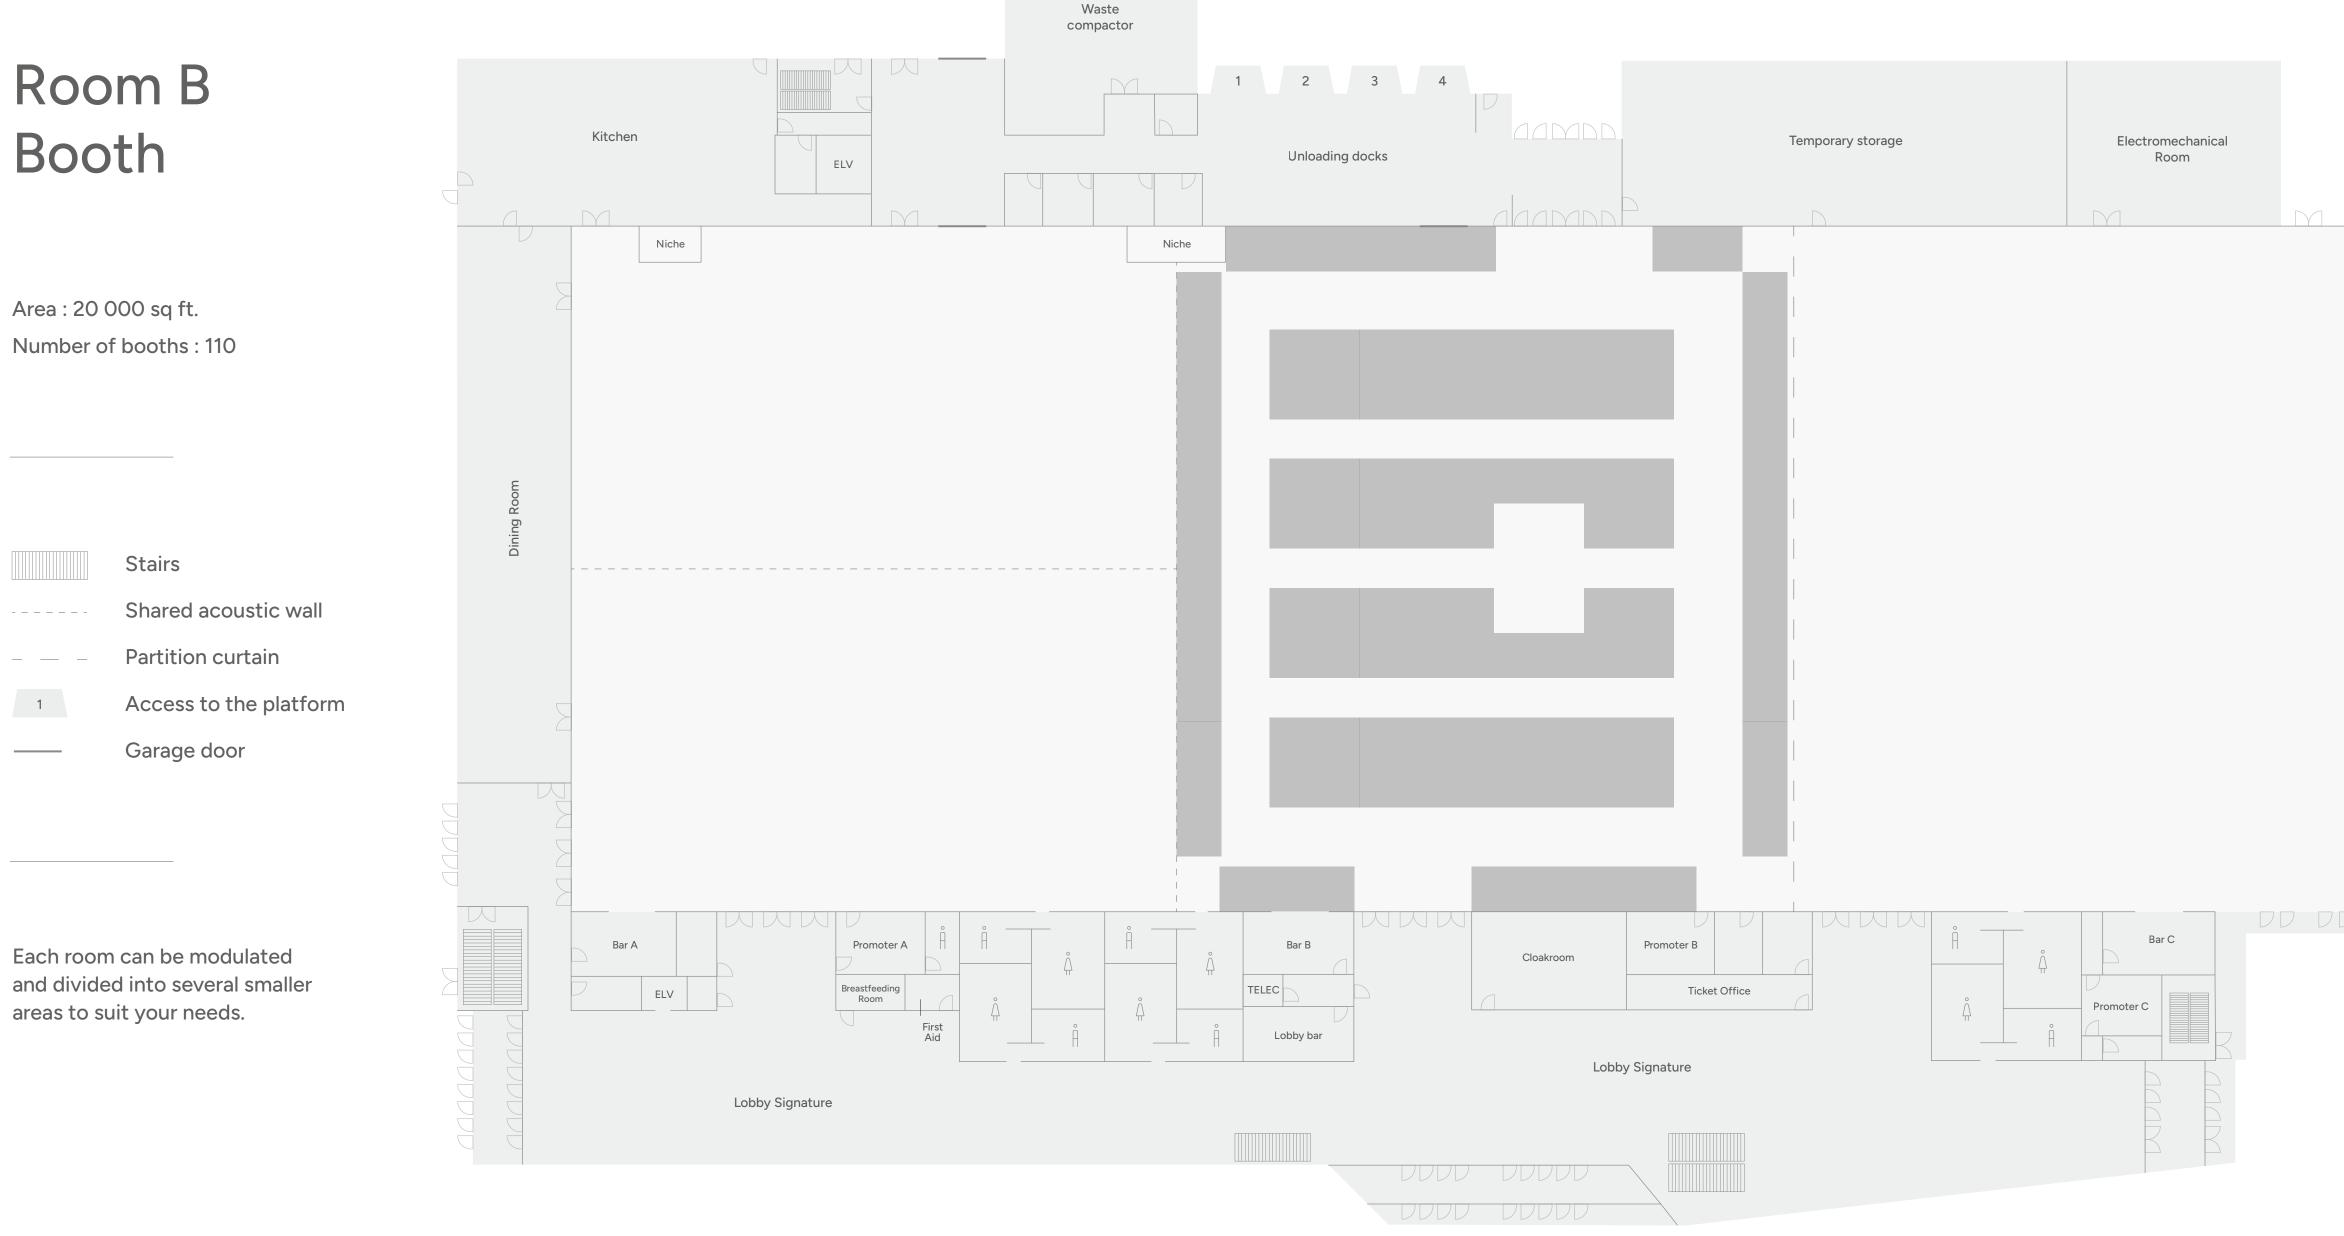

Waste

| Niche | 1 2<br>Unloading doo | 3 4<br>Cks | Te                          | emporary storage | Electromechanical<br>Room |  |
|-------|----------------------|------------|-----------------------------|------------------|---------------------------|--|
|       |                      |            |                             |                  |                           |  |
|       | Bar B                |            | Promoter B<br>Ticket Office |                  | Bar C<br>Promoter C       |  |

Each room can be modulated and divided into several smaller areas to suit your needs.

 $\sum_{i=1}^{n}$ 

Waste compactor

|       | 1 2 3<br>Unloading docks    | 4 | T                           | emporary storage | Electromechanical<br>Room |    |
|-------|-----------------------------|---|-----------------------------|------------------|---------------------------|----|
|       |                             |   |                             |                  |                           | M  |
| Niche |                             |   |                             |                  |                           |    |
| Å     | Bar B<br>TELEC<br>Lobby bar |   | Promoter B<br>Ticket Office |                  | Bar C<br>Promoter C       | סי |

|       | 1 2       | 3           | 4         |                |                   |    |                           |   |
|-------|-----------|-------------|-----------|----------------|-------------------|----|---------------------------|---|
|       | Unloa     | ading docks |           |                | Temporary storage |    | Electromechanical<br>Room |   |
|       |           |             |           |                |                   |    | M                         | M |
| Niche |           |             |           |                |                   |    |                           |   |
|       |           |             |           |                |                   |    |                           |   |
|       |           |             |           |                |                   |    |                           |   |
|       |           |             |           |                |                   |    |                           |   |
|       |           |             |           |                |                   |    |                           |   |
|       |           |             |           |                |                   |    |                           |   |
|       |           |             |           |                |                   |    |                           |   |
|       |           |             |           |                |                   |    |                           |   |
|       |           |             |           |                |                   |    |                           |   |
|       | Bar B     |             | Cloakroom | Promoter B     |                   |    | Bar C                     |   |
|       | TELEC     |             |           | Ticket Office  |                   | Å. | Promoter C                |   |
|       | Lobby bar |             |           |                |                   | Å  |                           |   |
|       | '         |             | Lc        | obby Signature |                   |    |                           |   |
|       |           |             |           |                |                   |    |                           |   |
|       |           |             | ססססס ססו |                |                   |    |                           |   |
|       |           |             | עעעע עעו  |                |                   |    |                           |   |
|       |           |             |           |                |                   |    |                           |   |

Waste

|                                                                             | 1 2 3 4                     |                     | Temporary storage | Electromechanical<br>Room |  |
|-----------------------------------------------------------------------------|-----------------------------|---------------------|-------------------|---------------------------|--|
|                                                                             |                             |                     |                   |                           |  |
| Niche<br>I<br>I<br>I<br>I<br>I<br>I<br>I<br>I<br>I<br>I<br>I<br>I<br>I<br>I |                             |                     |                   |                           |  |
|                                                                             |                             |                     |                   |                           |  |
|                                                                             |                             |                     |                   |                           |  |
|                                                                             |                             |                     |                   |                           |  |
| Å                                                                           | Bar B<br>TELEC<br>Lobby bar | Cloakroom<br>Ticket |                   | Bar C<br>Promoter C       |  |
|                                                                             |                             |                     |                   |                           |  |