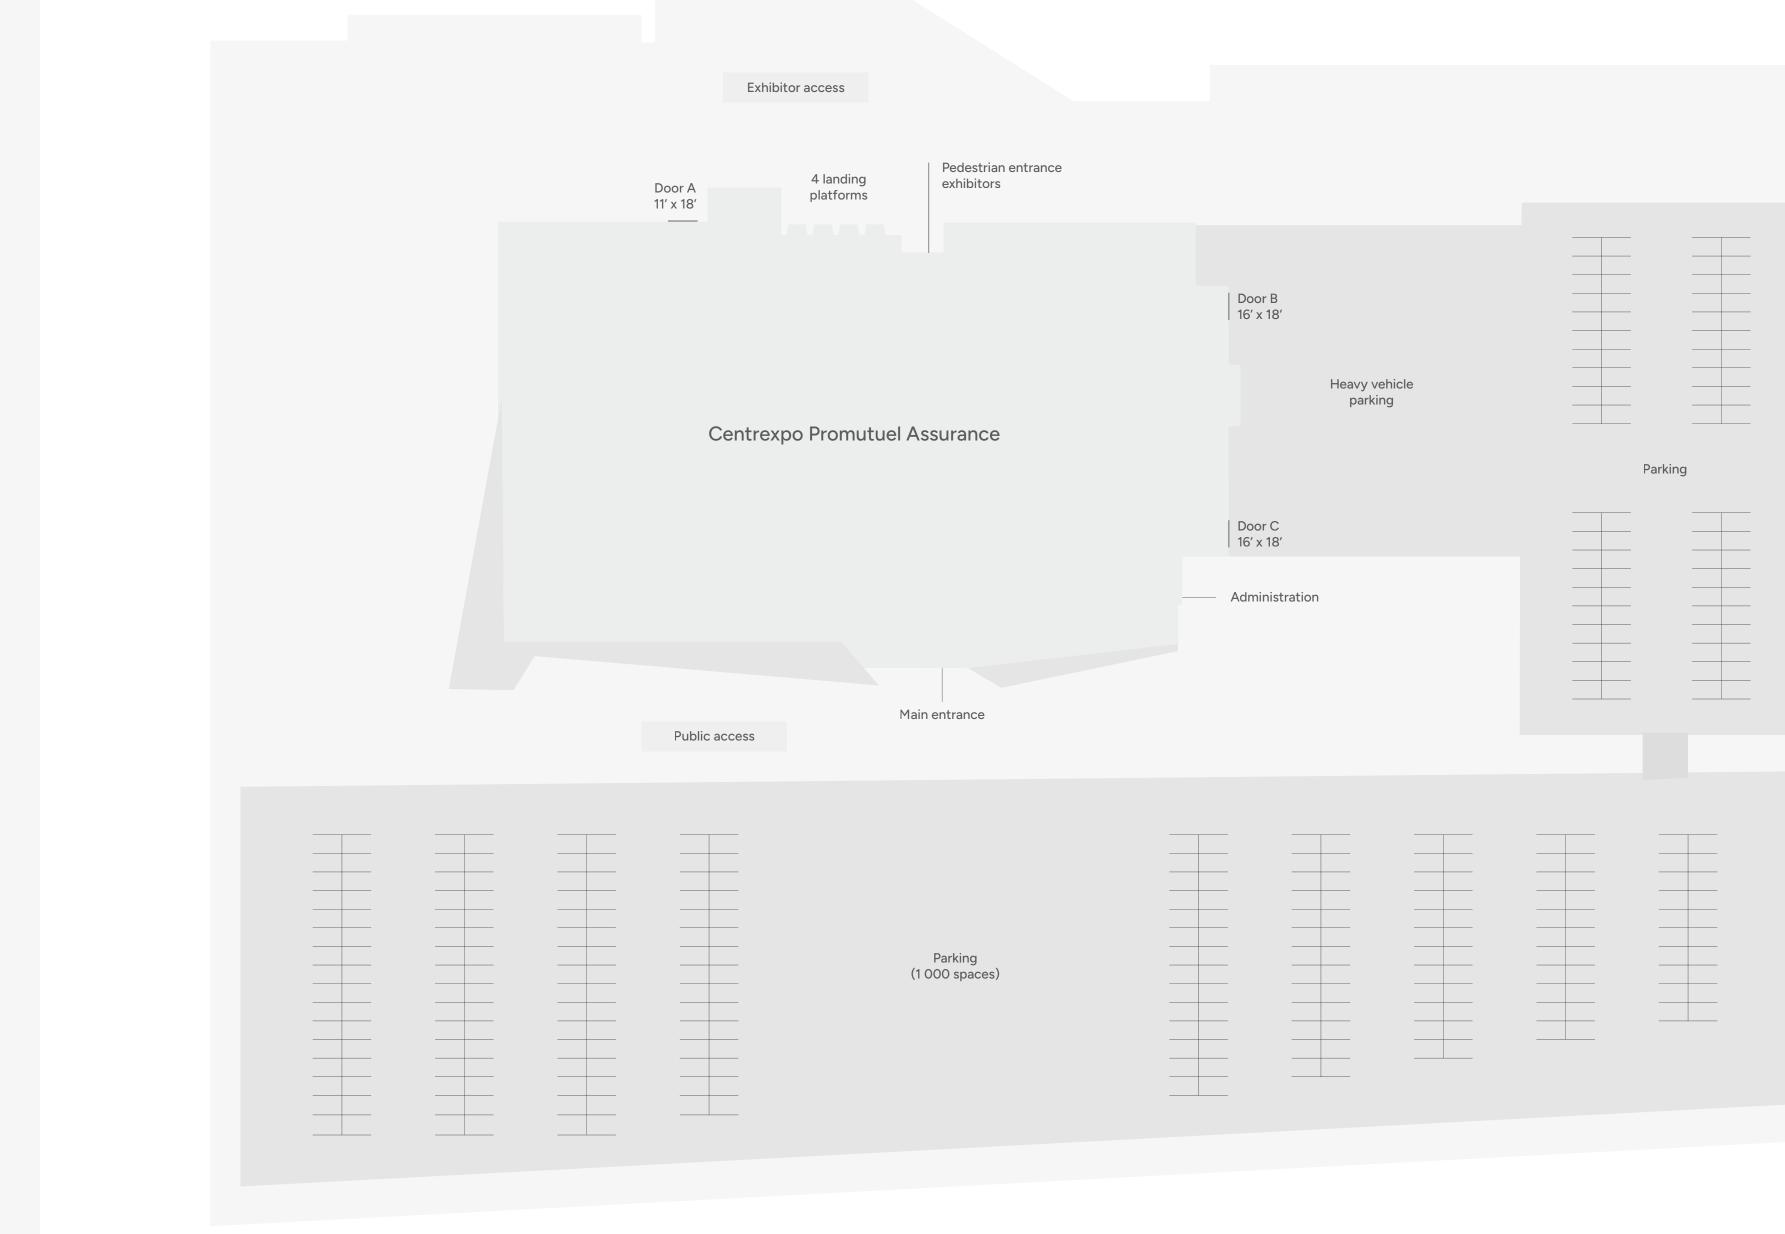

|                   |                           |  |
|                                                                             |                             |                     |                   |                           |  |
|                                                                             |                             |                     |                   |                           |  |
| Å                                                                           | Bar B<br>TELEC<br>Lobby bar | Cloakroom<br>Ticket |                   | Bar C<br>Promoter C       |  |
|                                                                             |                             |                     |                   |                           |  |







Saint-Amant Street