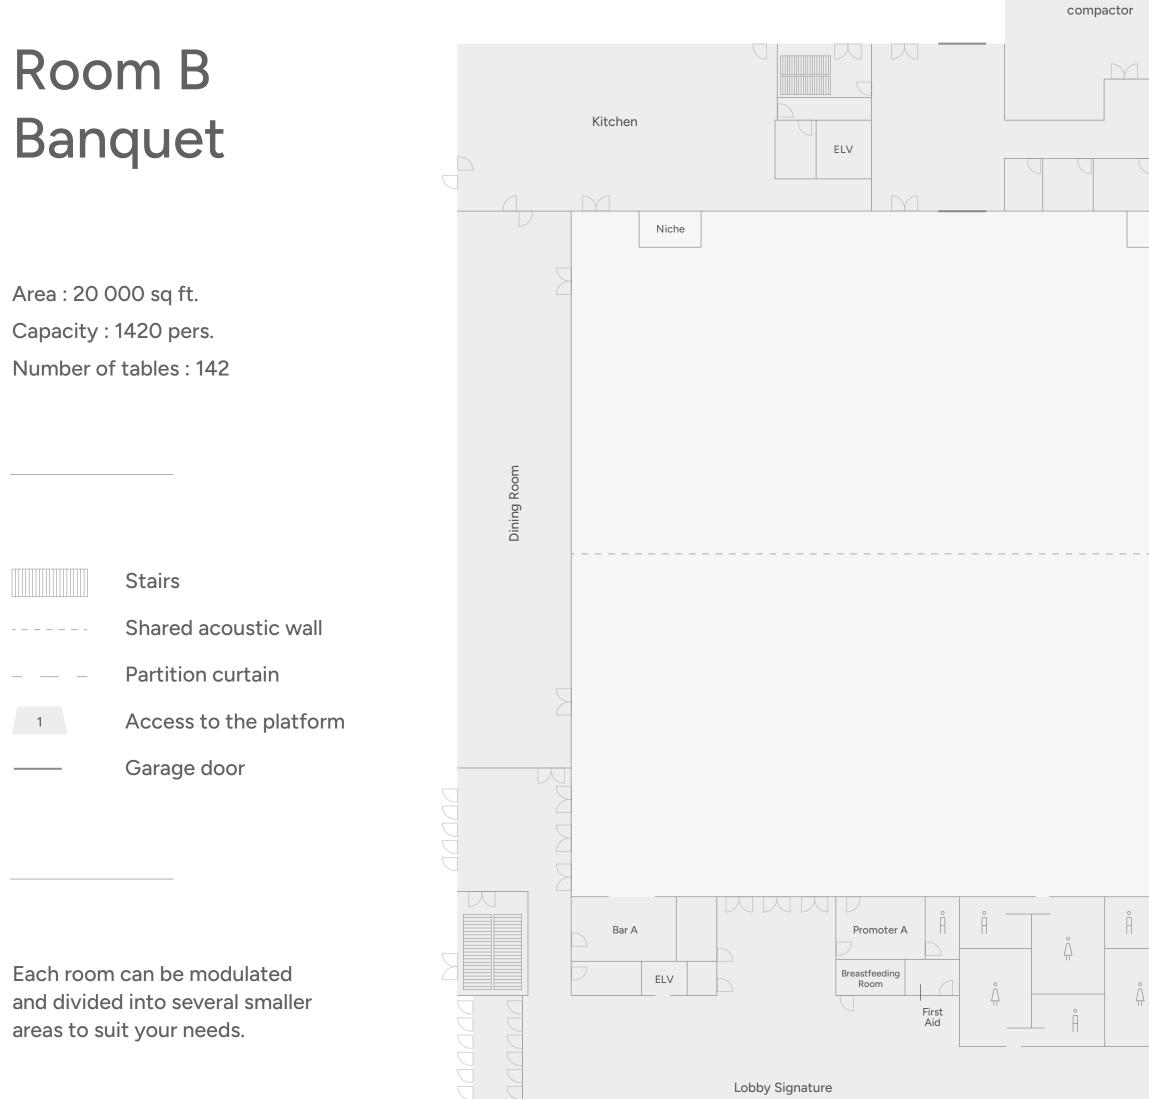

## Room B Half moon

Area : 20 000 sq ft. Capacity : 1152 pers. Number of tables : 144

|   | Stairs                 |
|---|------------------------|
|   | Shared acoustic wall   |
|   | Partition curtain      |
| 1 | Access to the platform |
|   | Garage door            |

Each room can be modulated and divided into several smaller areas to suit your needs.

 $\sum_{i=1}^{n}$ 

Waste compactor

|       | 1 2 3<br>Unloading docks    | 4 | T                           | emporary storage | Electromechanical<br>Room |    |
|-------|-----------------------------|---|-----------------------------|------------------|---------------------------|----|
|       |                             |   |                             |                  |                           | M  |
| Niche |                             |   |                             |                  |                           |    |
| Å     | Bar B<br>TELEC<br>Lobby bar |   | Promoter B<br>Ticket Office |                  | Bar C<br>Promoter C       | סי |