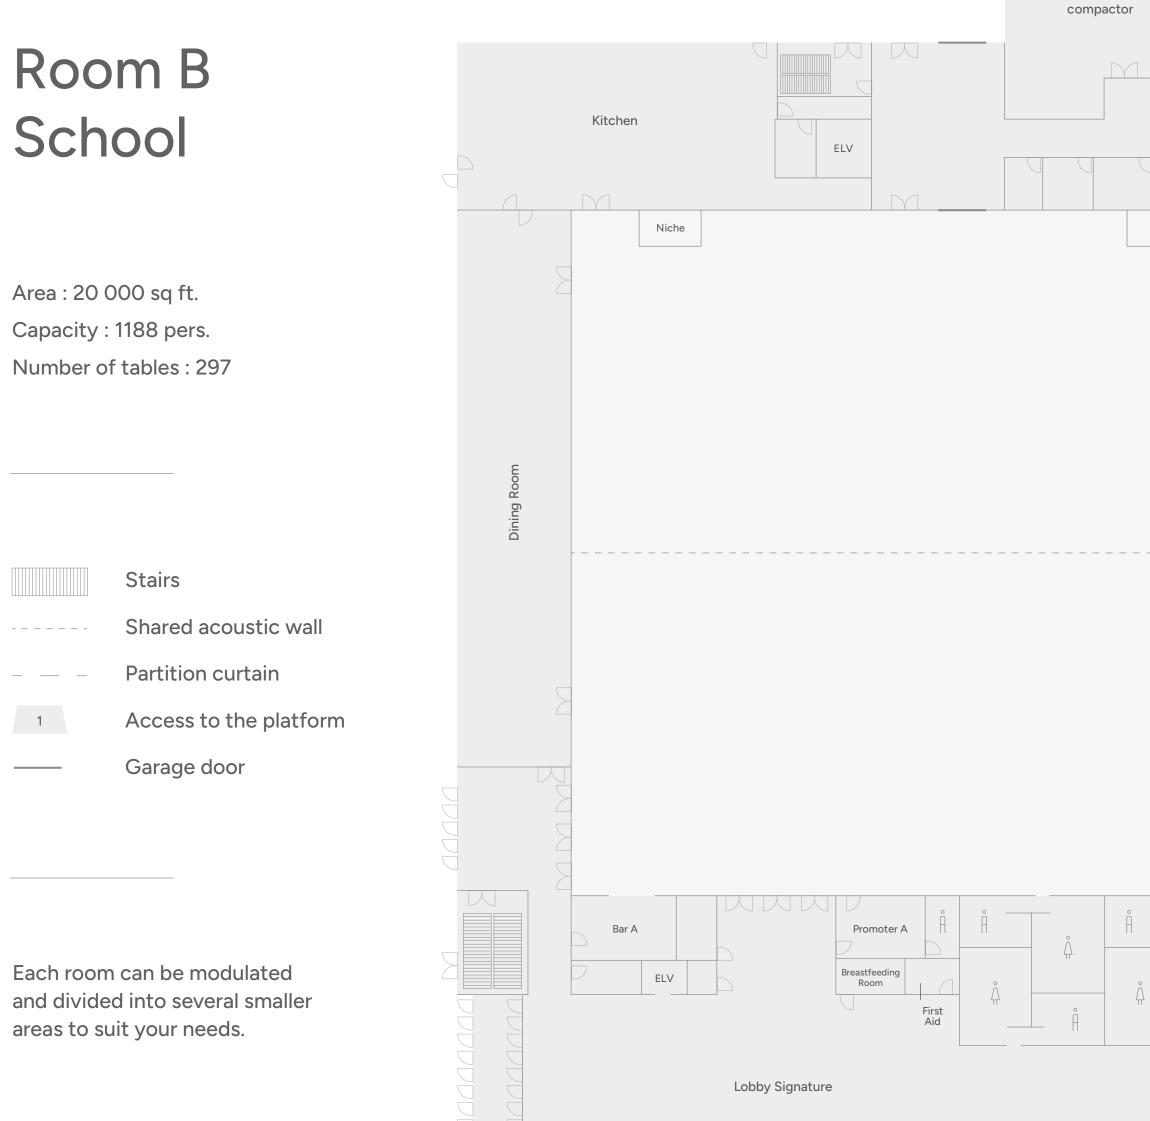

## Room B Half moon

Area : 20 000 sq ft. Capacity : 1152 pers. Number of tables : 144

|   | Stairs                 |
|---|------------------------|
|   | Shared acoustic wall   |
|   | Partition curtain      |
| 1 | Access to the platform |
|   | Garage door            |

Each room can be modulated and divided into several smaller areas to suit your needs.

 $\sum_{i=1}^{n}$ 

Waste compactor

|       | 1 2 3<br>Unloading docks    | 4 | T                           | emporary storage | Electromechanical<br>Room |    |
|-------|-----------------------------|---|-----------------------------|------------------|---------------------------|----|
|       |                             |   |                             |                  |                           | M  |
| Niche |                             |   |                             |                  |                           |    |
| Å     | Bar B<br>TELEC<br>Lobby bar |   | Promoter B<br>Ticket Office |                  | Bar C<br>Promoter C       | סי |