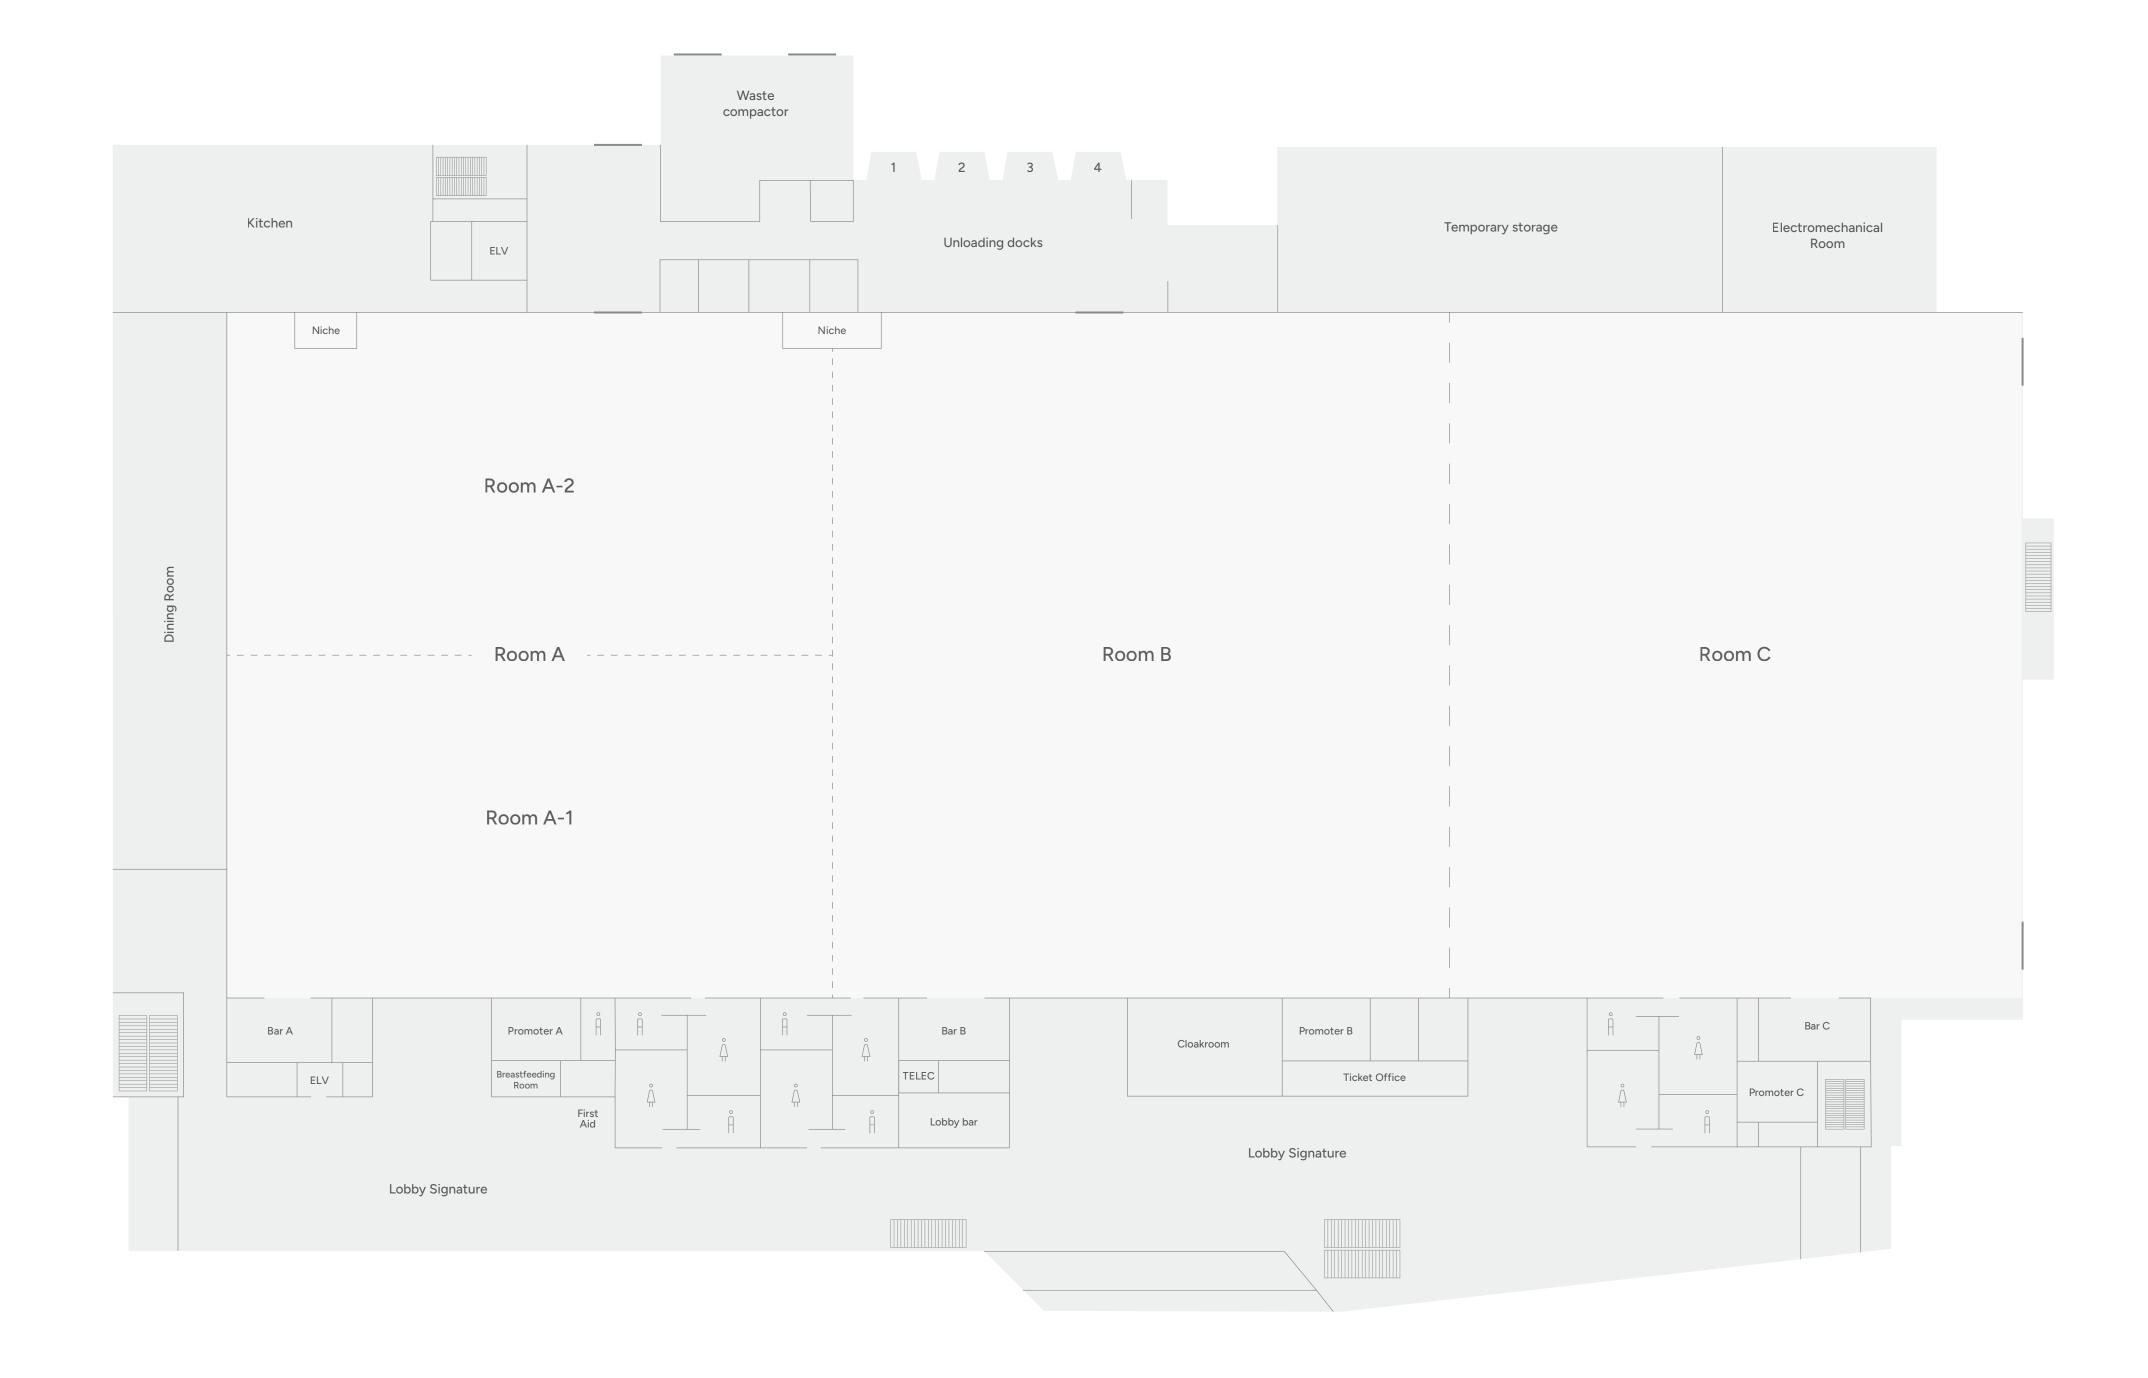

Waste

| Niche | 1 2<br>Unloading doo | 3 4<br>Cks | Te                          | emporary storage | Electromechanical<br>Room |  |
|-------|----------------------|------------|-----------------------------|------------------|---------------------------|--|
|       |                      |            |                             |                  |                           |  |
|       | Bar B                |            | Promoter B<br>Ticket Office |                  | Bar C<br>Promoter C       |  |

Each room can be modulated and divided into several smaller areas to suit your needs.

 $\sum_{i=1}^{n}$ 

Waste compactor

|       | 1 2 3<br>Unloading docks    | 4 | T                           | emporary storage | Electromechanical<br>Room |    |
|-------|-----------------------------|---|-----------------------------|------------------|---------------------------|----|
|       |                             |   |                             |                  |                           | M  |
| Niche |                             |   |                             |                  |                           |    |
| Å     | Bar B<br>TELEC<br>Lobby bar |   | Promoter B<br>Ticket Office |                  | Bar C<br>Promoter C       | סי |

|       | 1 2       | 3           | 4         |                |                   |    |                           |   |
|-------|-----------|-------------|-----------|----------------|-------------------|----|---------------------------|---|
|       | Unloa     | ading docks |           |                | Temporary storage |    | Electromechanical<br>Room |   |
|       |           |             |           |                |                   |    | M                         | M |
| Niche |           |             |           |                |                   |    |                           |   |
|       |           |             |           |                |                   |    |                           |   |
|       |           |             |           |                |                   |    |                           |   |
|       |           |             |           |                |                   |    |                           |   |
|       |           |             |           |                |                   |    |                           |   |
|       |           |             |           |                |                   |    |                           |   |
|       |           |             |           |                |                   |    |                           |   |
|       |           |             |           |                |                   |    |                           |   |
|       |           |             |           |                |                   |    |                           |   |
|       | Bar B     |             | Cloakroom | Promoter B     |                   |    | Bar C                     |   |
|       | TELEC     |             |           | Ticket Office  |                   | Å. | Promoter C                |   |
|       | Lobby bar |             |           |                |                   | Å  |                           |   |
|       | '         |             | Lc        | obby Signature |                   |    |                           |   |
|       |           |             |           |                |                   |    |                           |   |
|       |           |             | ססססס ססו |                |                   |    |                           |   |
|       |           |             | עעעע עעו  |                |                   |    |                           |   |
|       |           |             |           |                |                   |    |                           |   |

Waste

|                                                                             | 1 2 3 4                     |                     | Temporary storage | Electromechanical<br>Room |  |
|-----------------------------------------------------------------------------|-----------------------------|---------------------|-------------------|---------------------------|--|
|                                                                             |                             |                     |                   |                           |  |
| Niche<br>I<br>I<br>I<br>I<br>I<br>I<br>I<br>I<br>I<br>I<br>I<br>I<br>I<br>I |                             |                     |                   |                           |  |
|                                                                             |                             |                     |                   |                           |  |
|                                                                             |                             |                     |                   |                           |  |
|                                                                             |                             |                     |                   |                           |  |
| Å                                                                           | Bar B<br>TELEC<br>Lobby bar | Cloakroom<br>Ticket |                   | Bar C<br>Promoter C       |  |
|                                                                             |                             |                     |                   |                           |  |