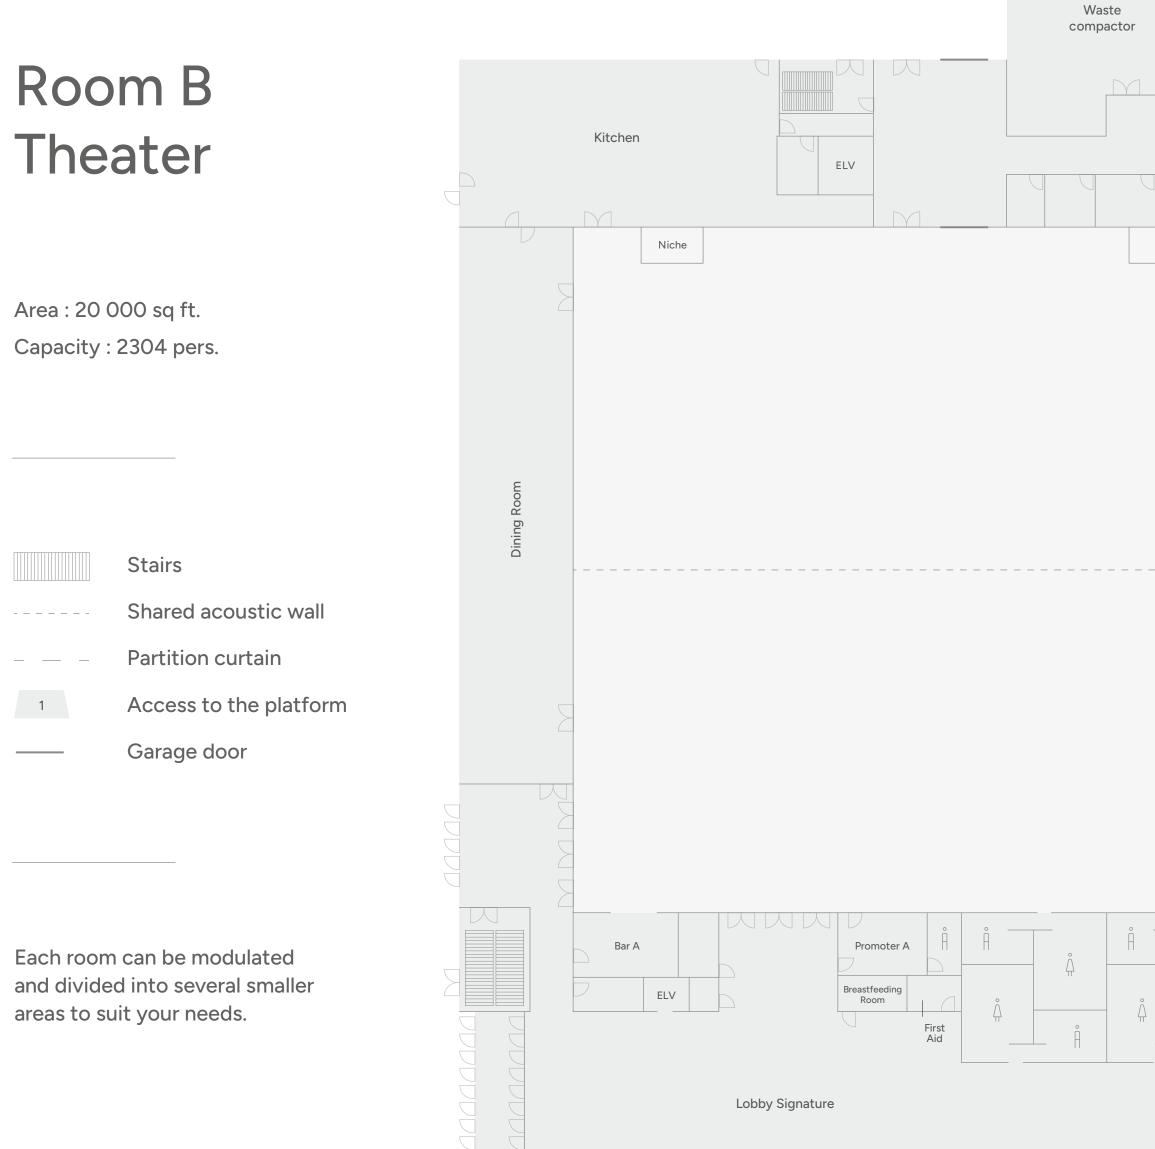

## Room B Half moon

Area : 20 000 sq ft. Capacity : 1152 pers. Number of tables : 144

|   | Stairs                 |
|---|------------------------|
|   | Shared acoustic wall   |
|   | Partition curtain      |
| 1 | Access to the platform |
|   | Garage door            |

Each room can be modulated and divided into several smaller areas to suit your needs.

 $\sum_{i=1}^{n}$ 

Waste compactor

|       | 1 2 3<br>Unloading docks    | 4 | T                           | emporary storage | Electromechanical<br>Room |    |
|-------|-----------------------------|---|-----------------------------|------------------|---------------------------|----|
|       |                             |   |                             |                  |                           | M  |
| Niche |                             |   |                             |                  |                           |    |
| Å     | Bar B<br>TELEC<br>Lobby bar |   | Promoter B<br>Ticket Office |                  | Bar C<br>Promoter C       | סי |