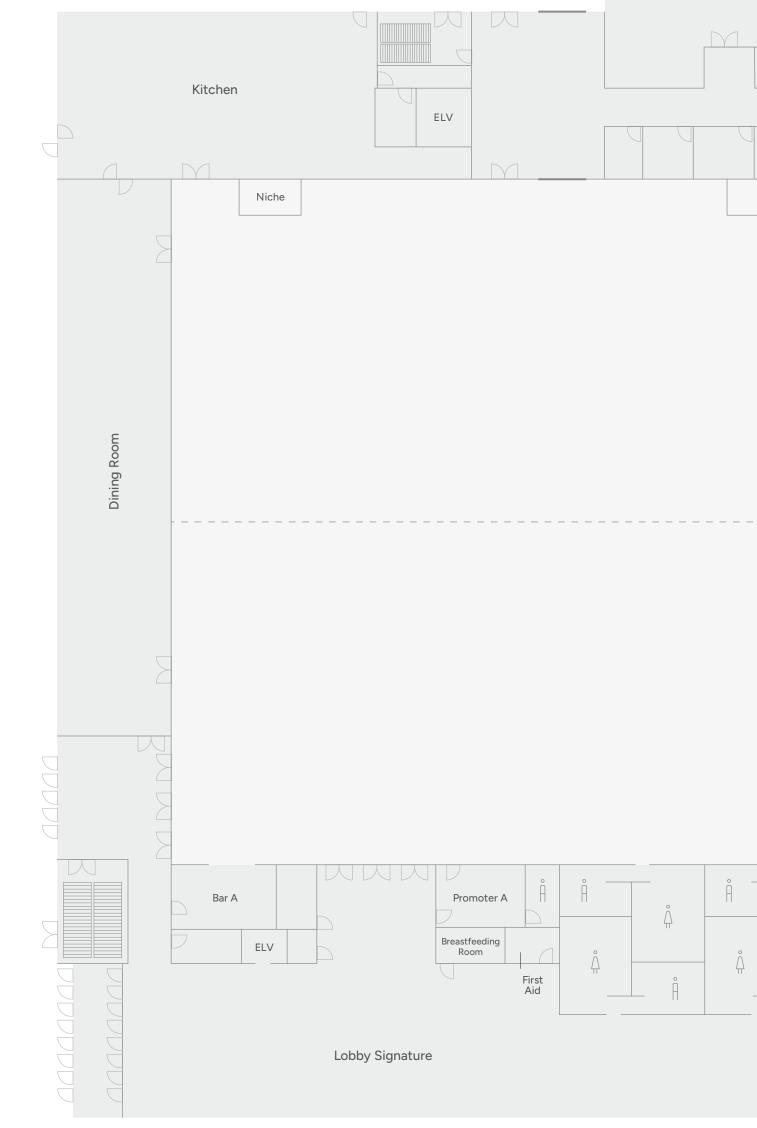

Each room can be modulated and divided into several smaller areas to suit your needs.

 $\sum_{i=1}^{n}$ 

Waste compactor

|       | 1 2 3<br>Unloading docks    | 4 | T                           | emporary storage | Electromechanical<br>Room |    |
|-------|-----------------------------|---|-----------------------------|------------------|---------------------------|----|
|       |                             |   |                             |                  |                           | M  |
| Niche |                             |   |                             |                  |                           |    |
| Å     | Bar B<br>TELEC<br>Lobby bar |   | Promoter B<br>Ticket Office |                  | Bar C<br>Promoter C       | סי |