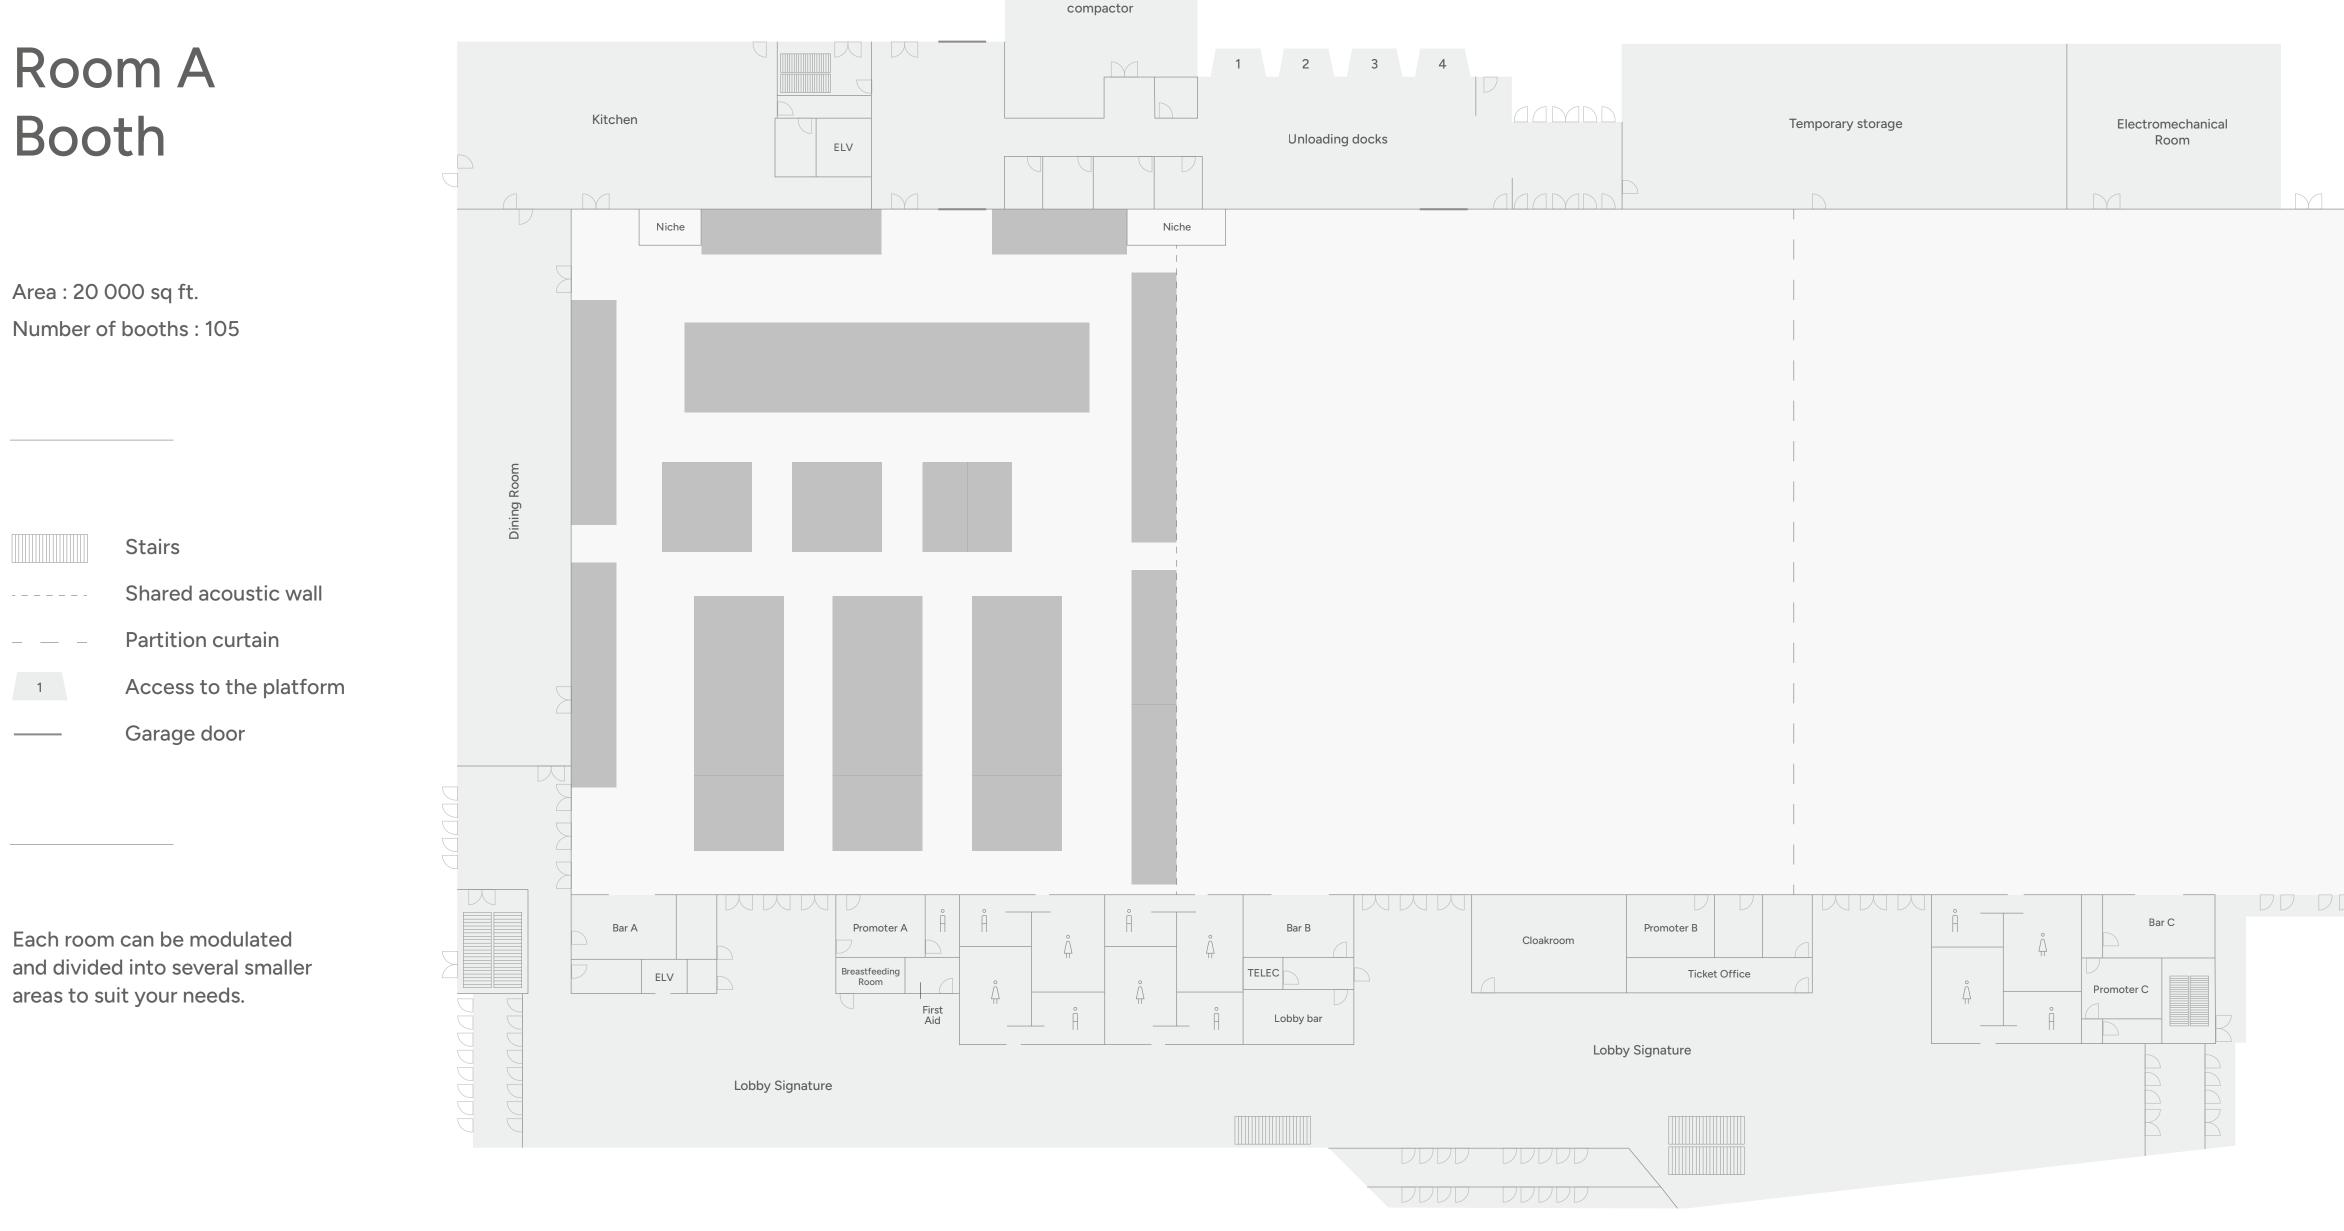

### Room A Banquet Kitchen ELV Niche Area : 20 000 sq ft. Capacity : 1400 pers. Number of tables : 140 Dining Room Stairs Shared acoustic wall Partition curtain Access to the platform Garage door Promoter A Bar A Each room can be modulated Breastfeeding Room ELV and divided into several smaller First Aid areas to suit your needs. Lobby Signature

- - - - - -

1

Waste compactor