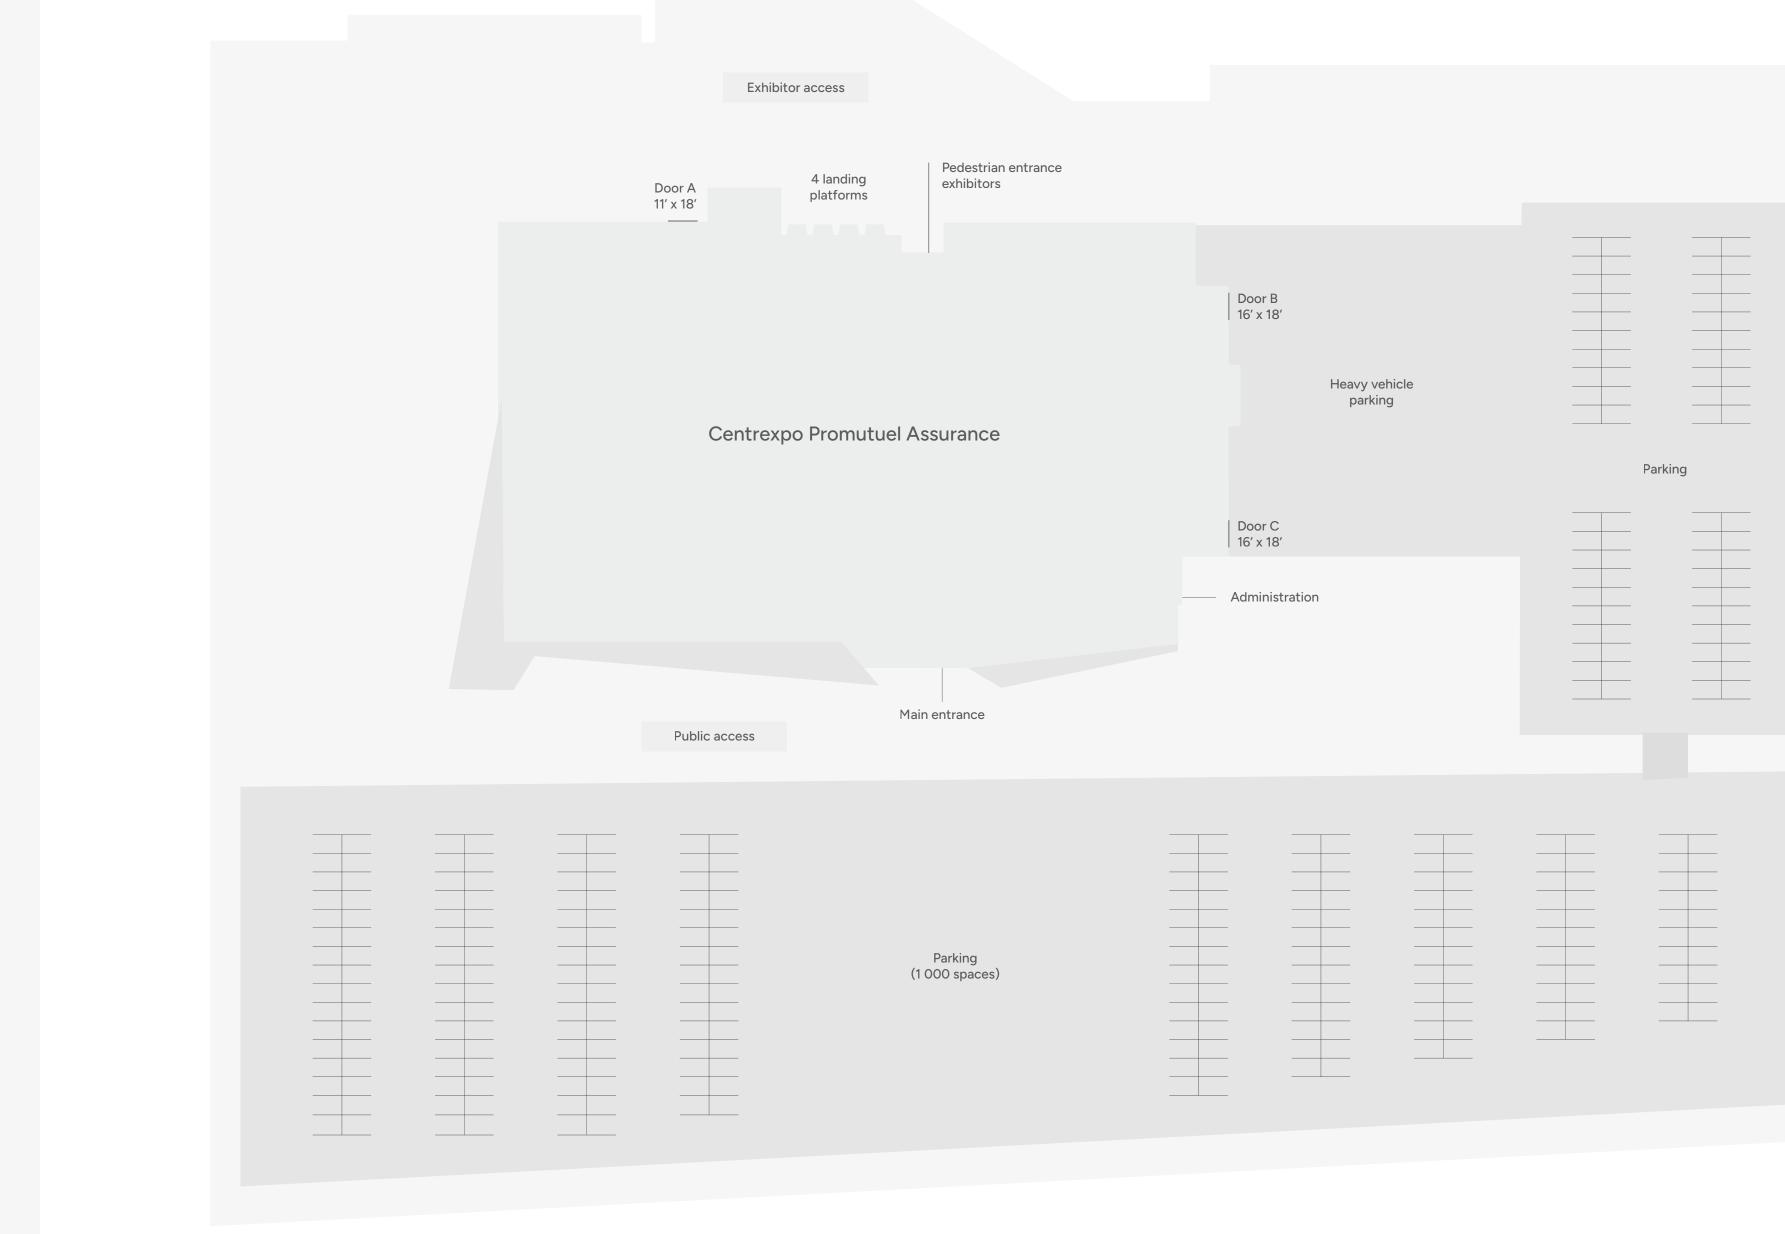

|             |
|       | Breast | proter A A A A A A A A A A A A A A A A A A A | Ĥ<br>Â<br>Â |

Waste compactor





## Room A Theater

Area : 20 000 sq ft. Capacity : 2336 pers.

|   | Stairs                 |
|---|------------------------|
|   | Shared acoustic wall   |
|   | Partition curtain      |
| 1 | Access to the platform |
|   | Garage door            |

Each room can be modulated and divided into several smaller areas to suit your needs.



 $\square$ 

Waste





Waste



# Room A School Area: 20 000 sq ft. Capacity: 1188 pers. Number of tables: 297 Stairs Stairs Shared acoustic wall Partition curtain Access to the platform

Each room can be modulated and divided into several smaller areas to suit your needs.

Garage door



Waste







Saint-Amant Street