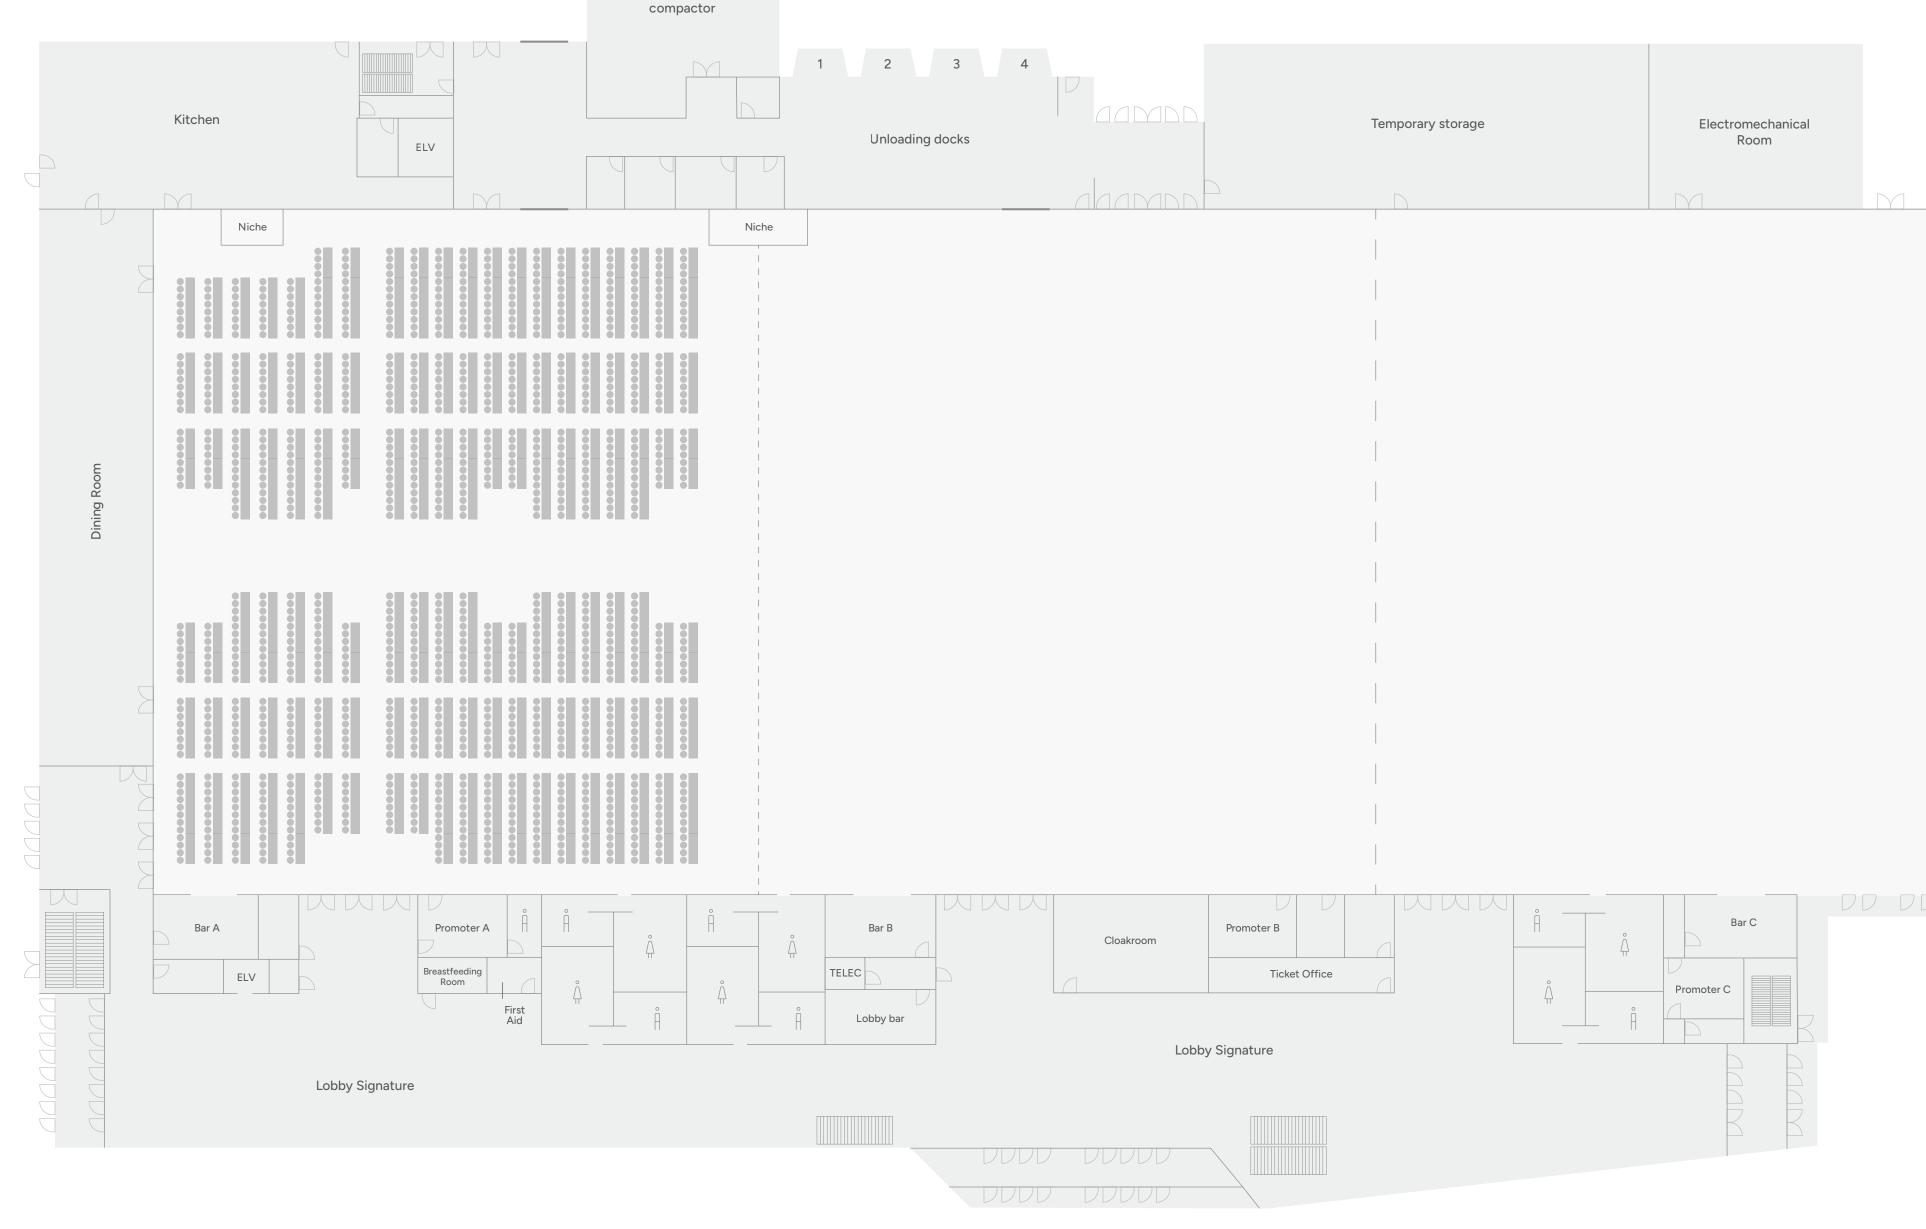

### Room A Banquet Kitchen ELV Niche Area : 20 000 sq ft. Capacity : 1400 pers. Number of tables : 140 Dining Room Stairs Shared acoustic wall Partition curtain Access to the platform Garage door Promoter A Bar A Each room can be modulated Breastfeeding Room ELV and divided into several smaller First Aid areas to suit your needs. Lobby Signature

- - - - - -

1

Waste compactor