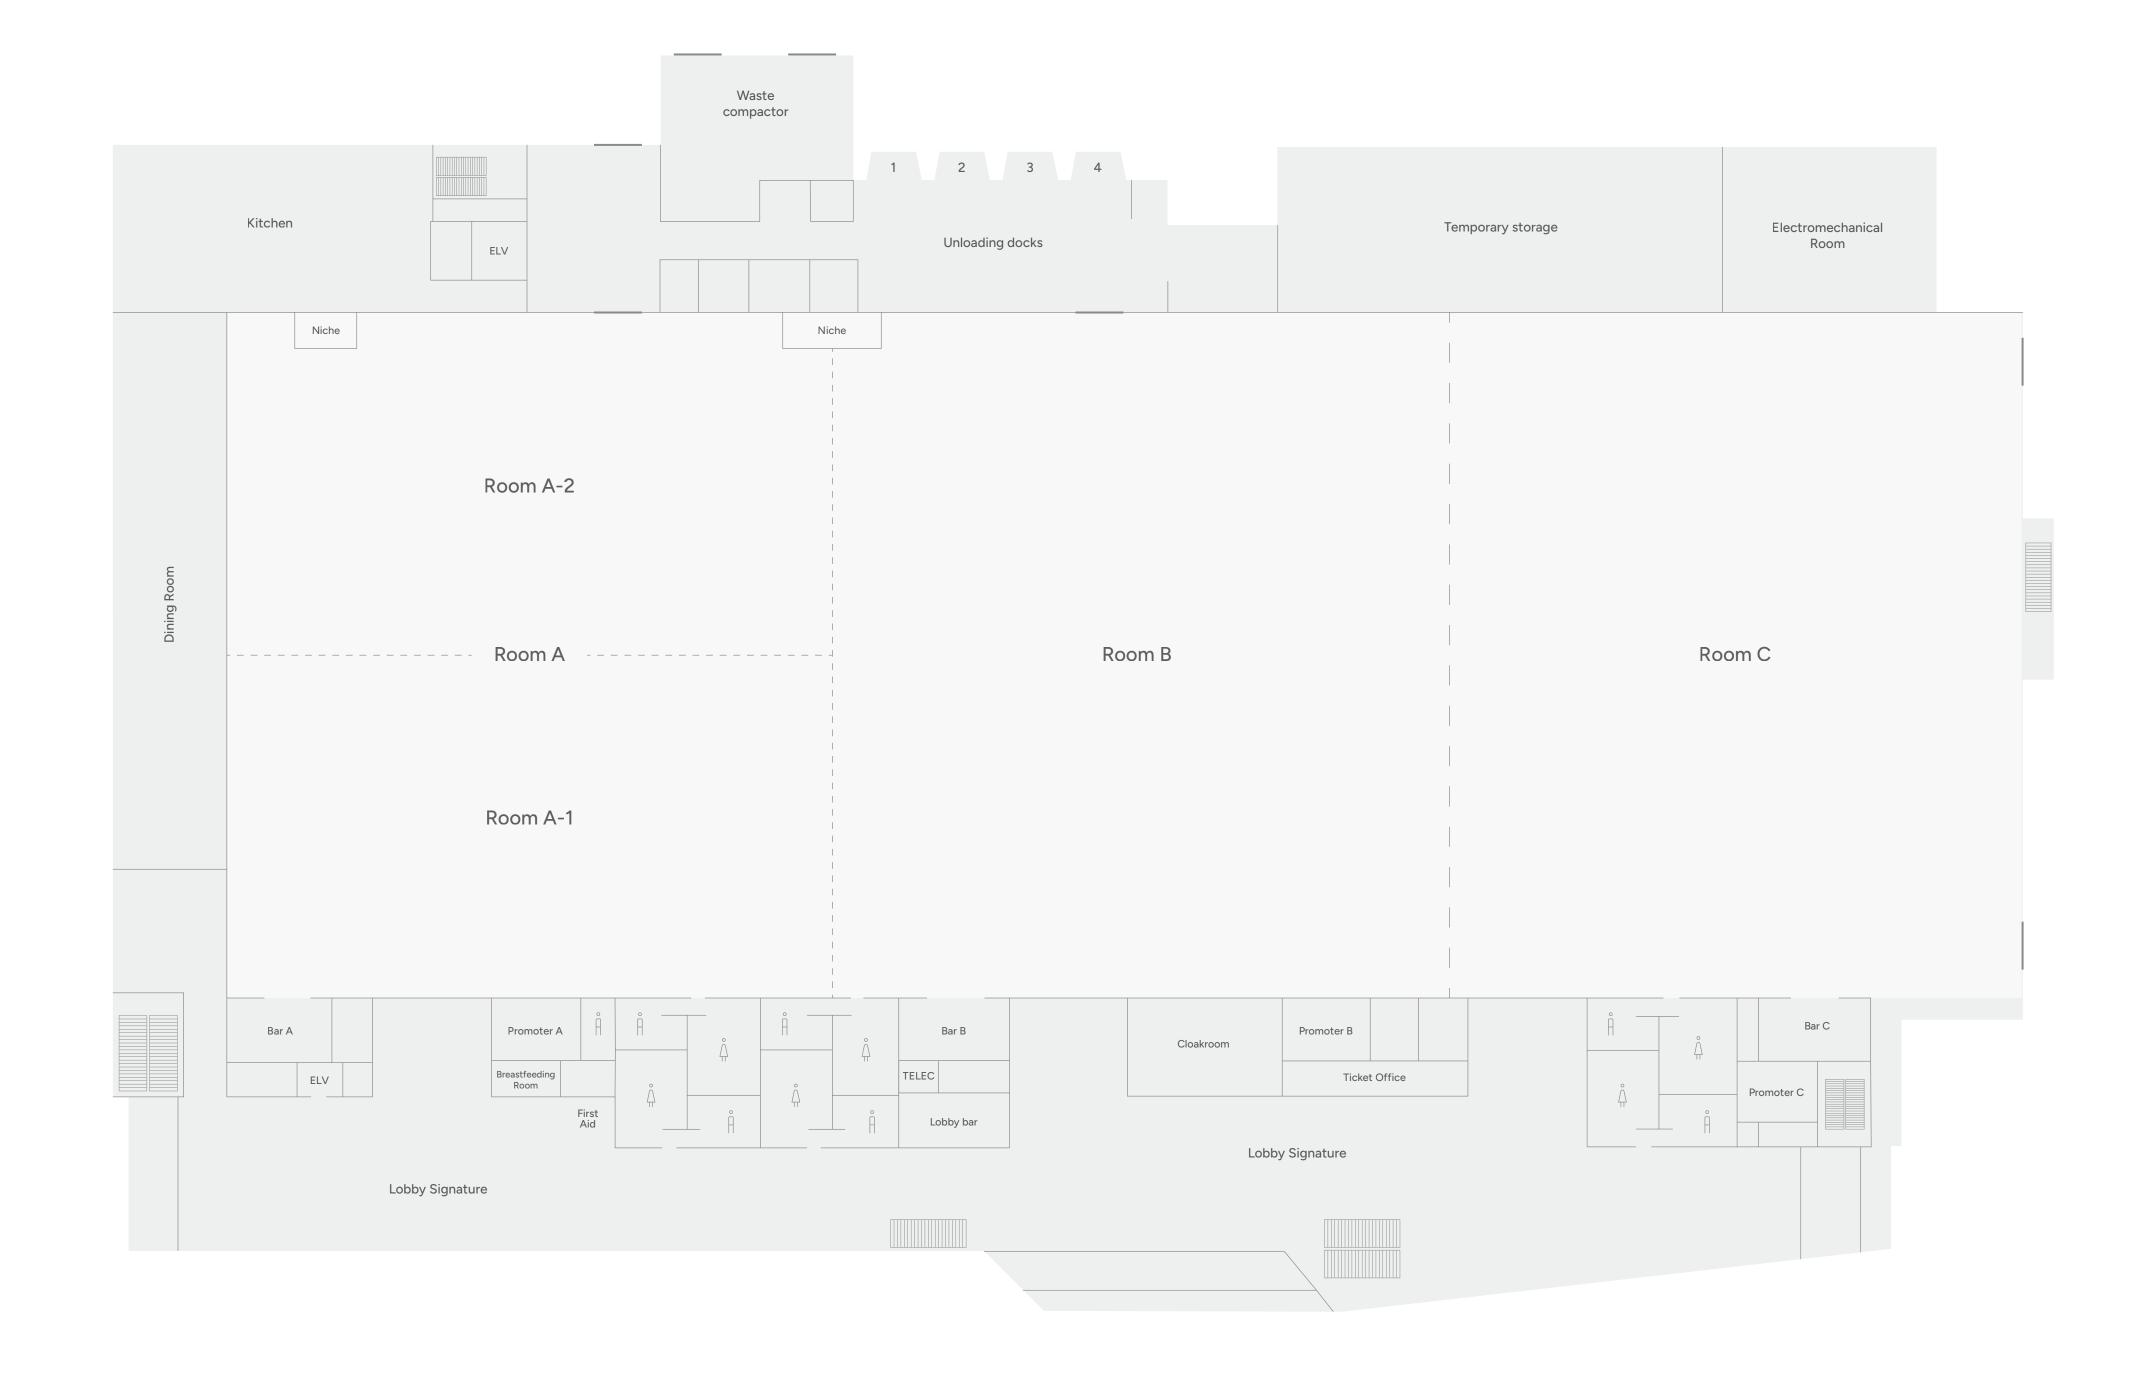

Each room can be modulated and divided into several smaller areas to suit your needs.

|       | ELV    | =                                            |             |
|-------|--------|----------------------------------------------|-------------|
|       |        |                                              |             |
| Niche |        |                                              |             |
|       |        |                                              |             |
|       | Breast | proter A A A A A A A A A A A A A A A A A A A | Ĥ<br>Â<br>Â |

Waste compactor