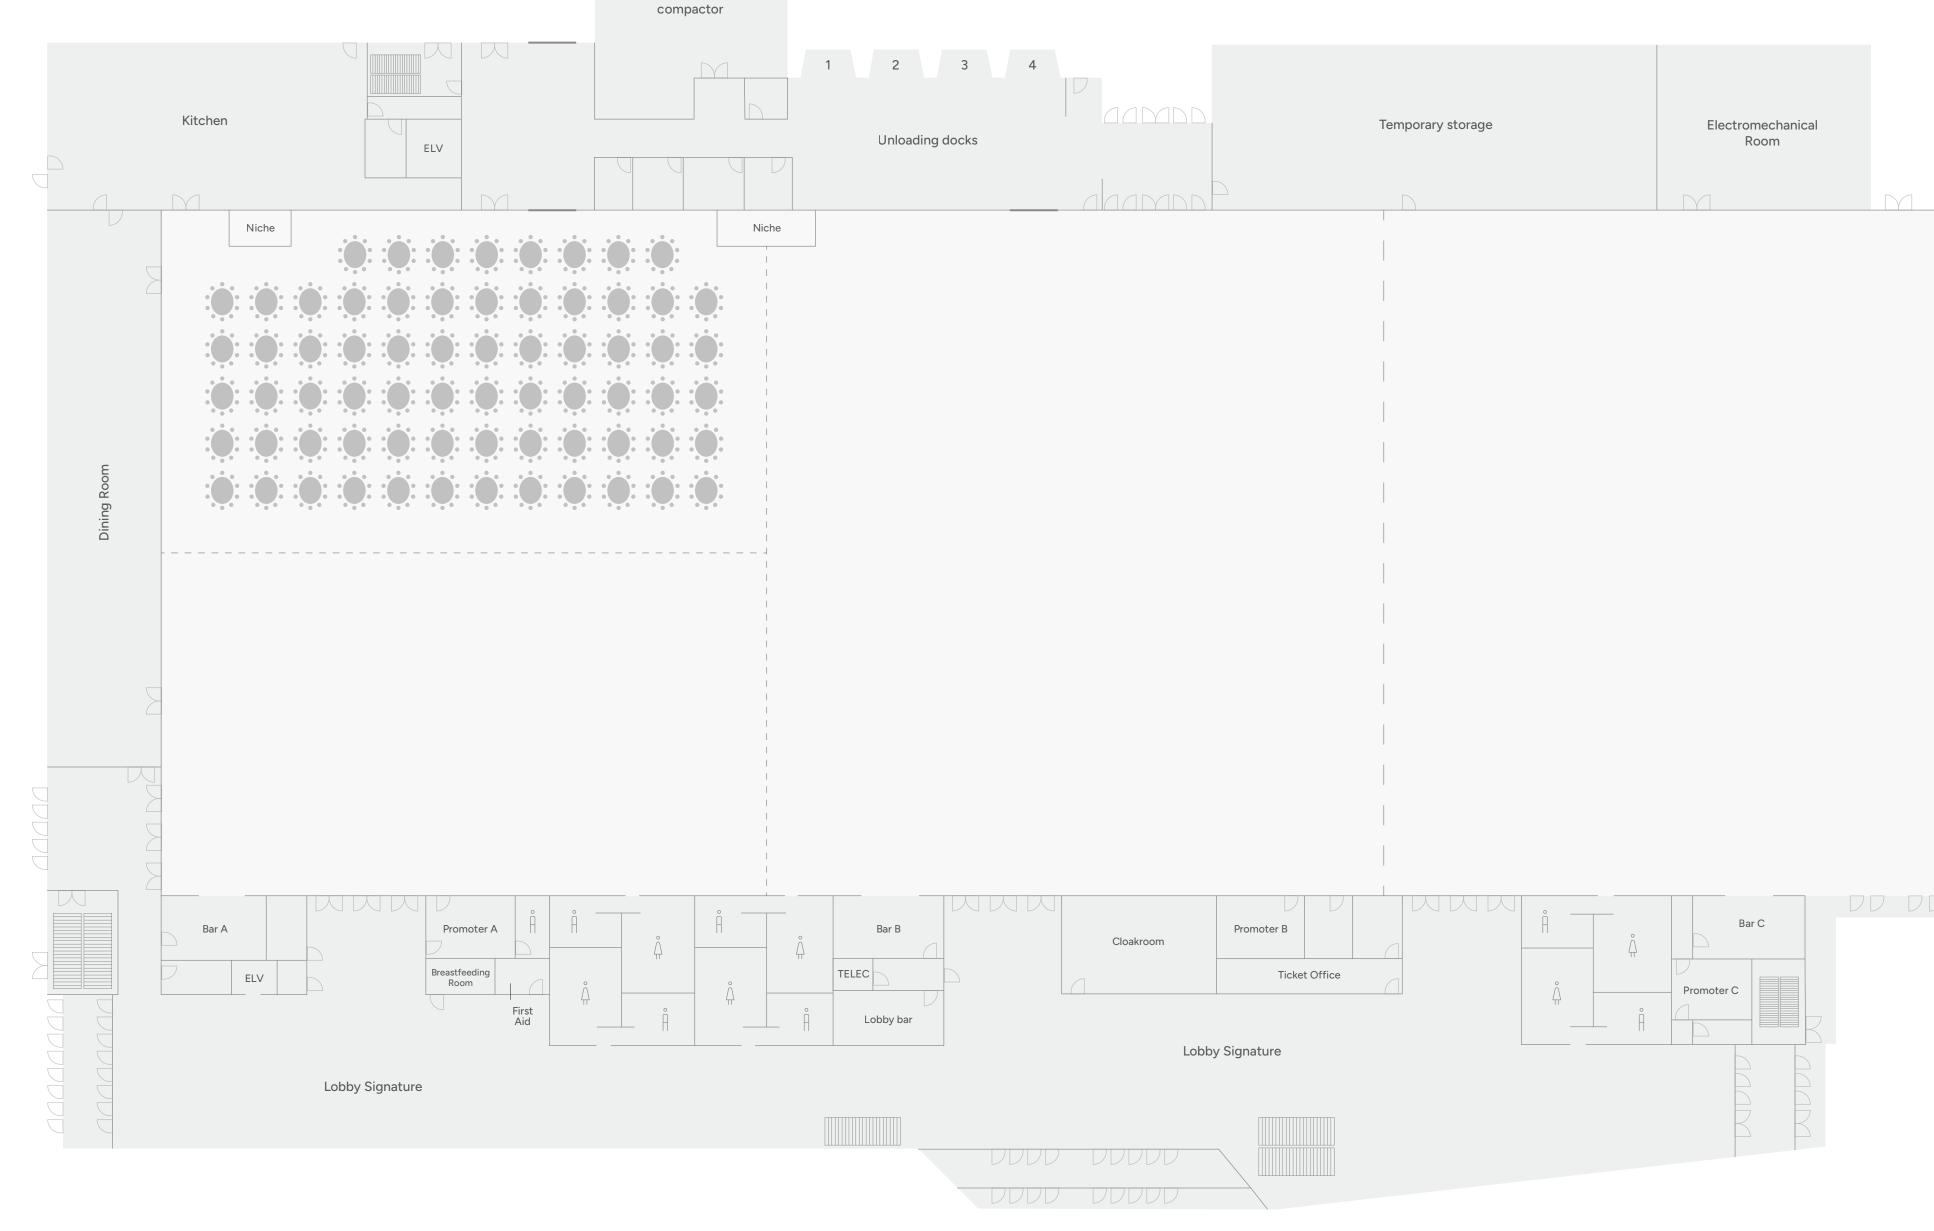

## Room A-2 Banquet

Area : 10 000 sq ft. Capacity : 580 pers. Number of tables : 68

|   | Stairs                 |
|---|------------------------|
|   | Shared acoustic wall   |
|   | Partition curtain      |
| 1 | Access to the platform |
|   | Garage door            |

Each room can be modulated and divided into several smaller areas to suit your needs.