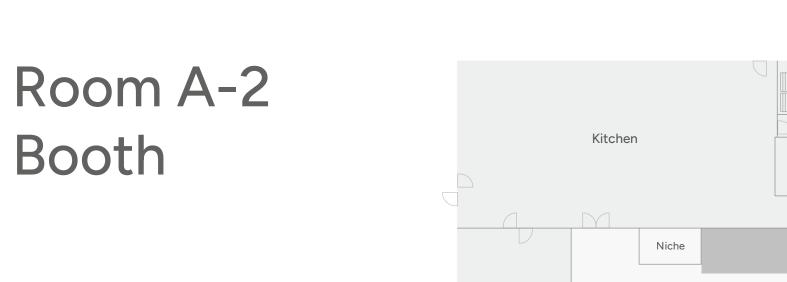

Each room can be modulated and divided into several smaller areas to suit your needs.

 $\square$ 

Area : 10 000 sq ft. Number of booths : 42

Booth

|   | Stairs                 |
|---|------------------------|
|   | Shared acoustic wall   |
|   | Partition curtain      |
| 1 | Access to the platform |
|   | Garage door            |

Each room can be modulated and divided into several smaller areas to suit your needs.

Waste compactor