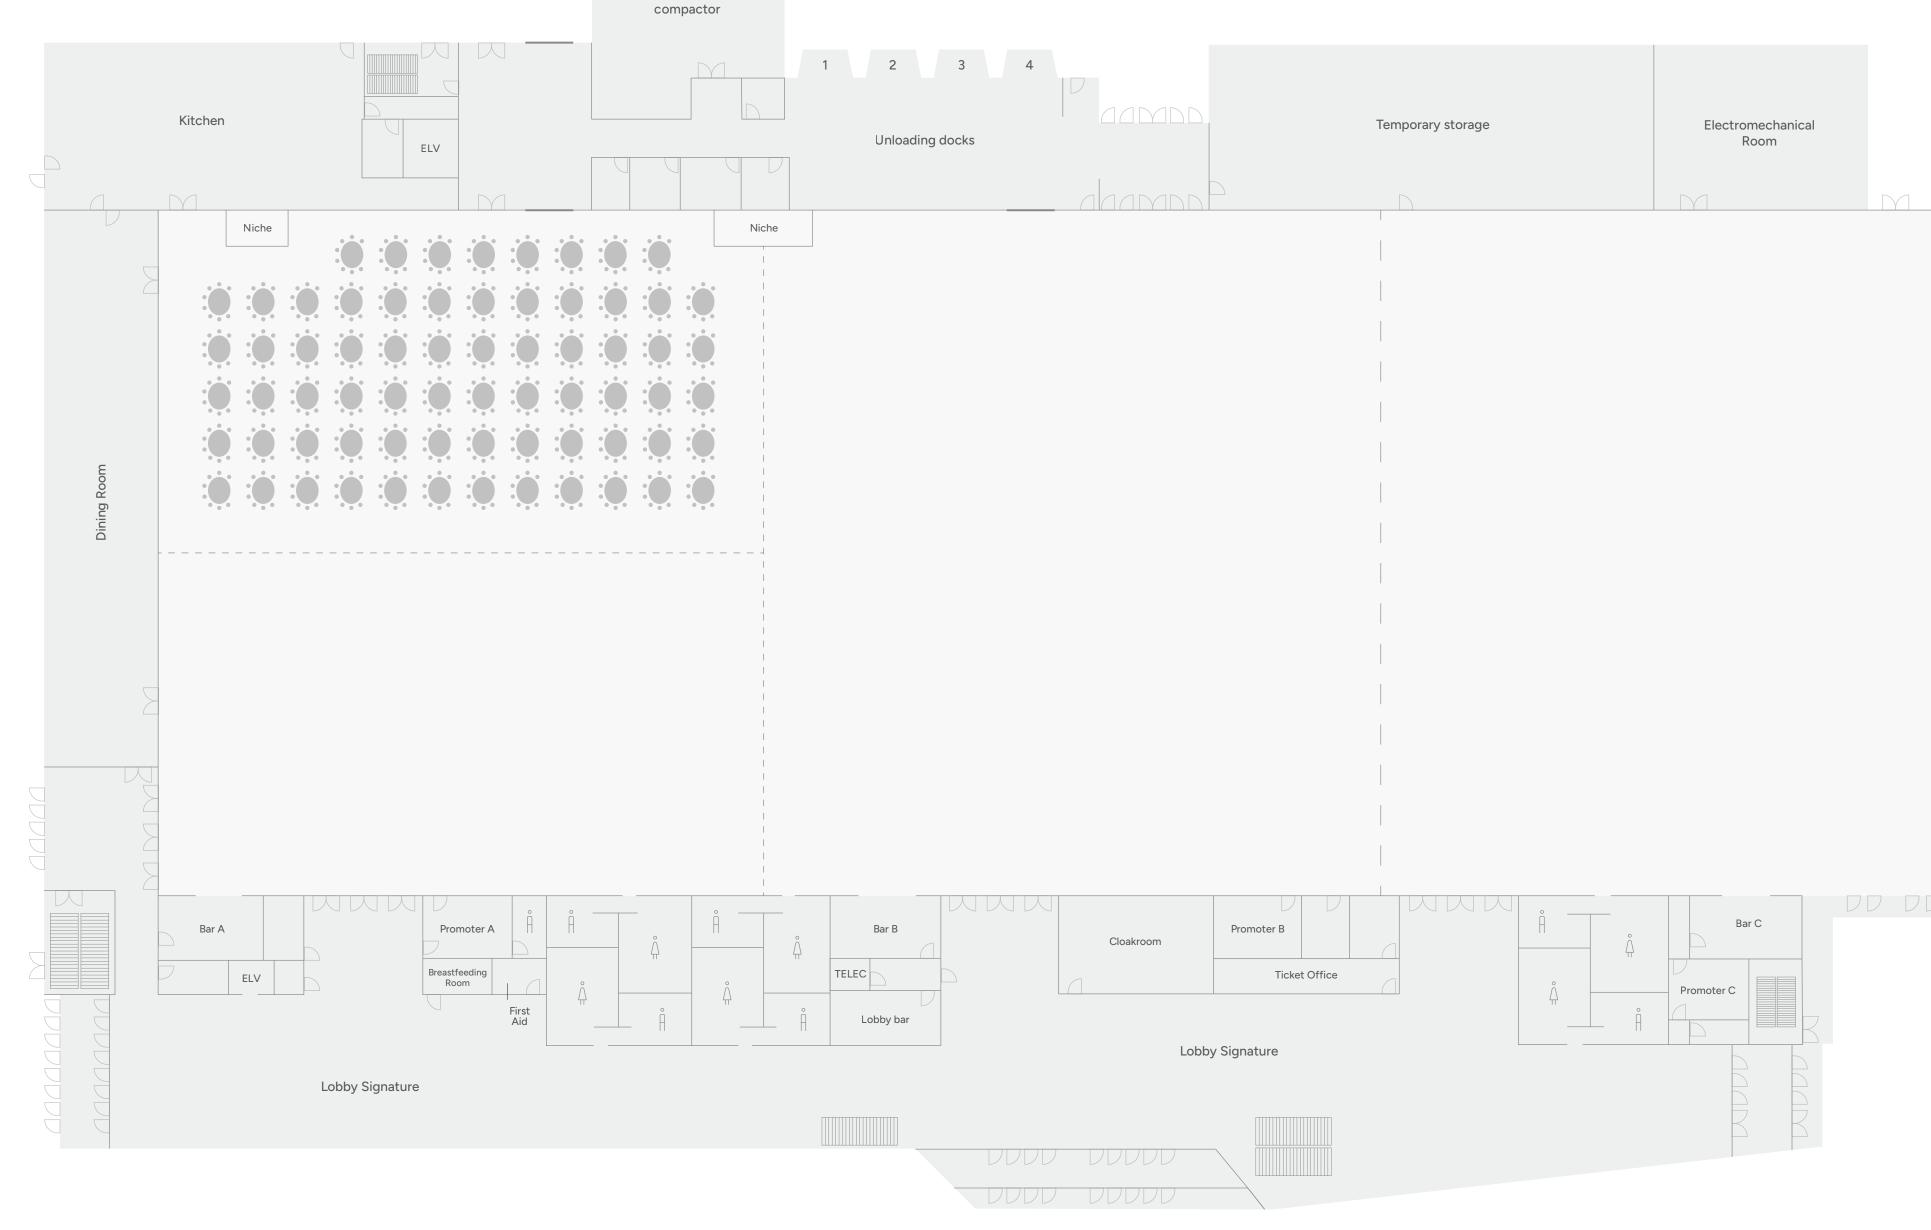

# Room A-2 Half moon

Area : 10 000 sq ft. Capacity : 552 pers. Number of tables : 69

|   | Stairs                 |
|---|------------------------|
|   | Shared acoustic wall   |
|   | Partition curtain      |
| 1 | Access to the platform |
|   | Garage door            |

Each room can be modulated and divided into several smaller areas to suit your needs.

 $\square$ 