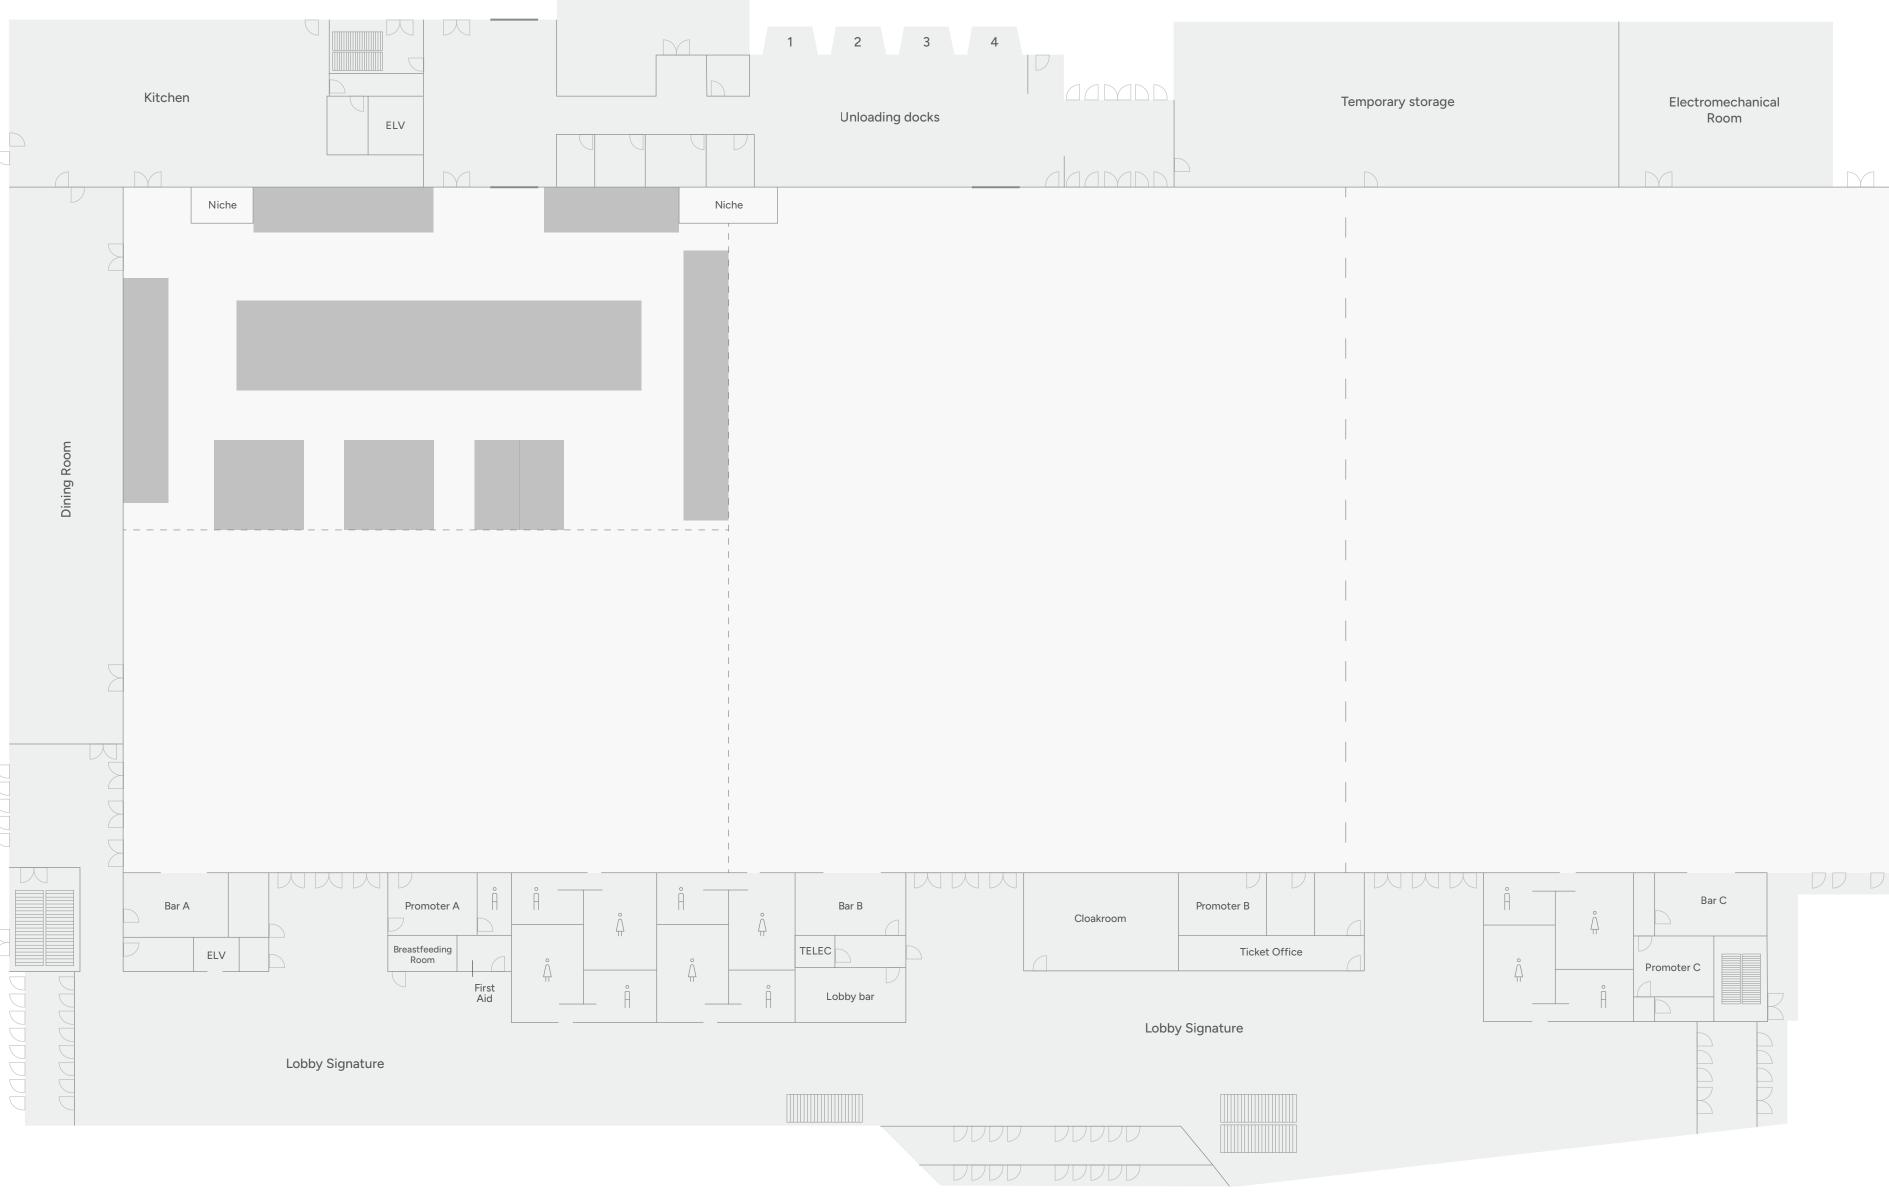

## Room A-2 Banquet

Area : 10 000 sq ft. Capacity : 580 pers. Number of tables : 68

|   | Stairs                 |
|---|------------------------|
|   | Shared acoustic wall   |
|   | Partition curtain      |
| 1 | Access to the platform |
|   | Garage door            |

Each room can be modulated and divided into several smaller areas to suit your needs.