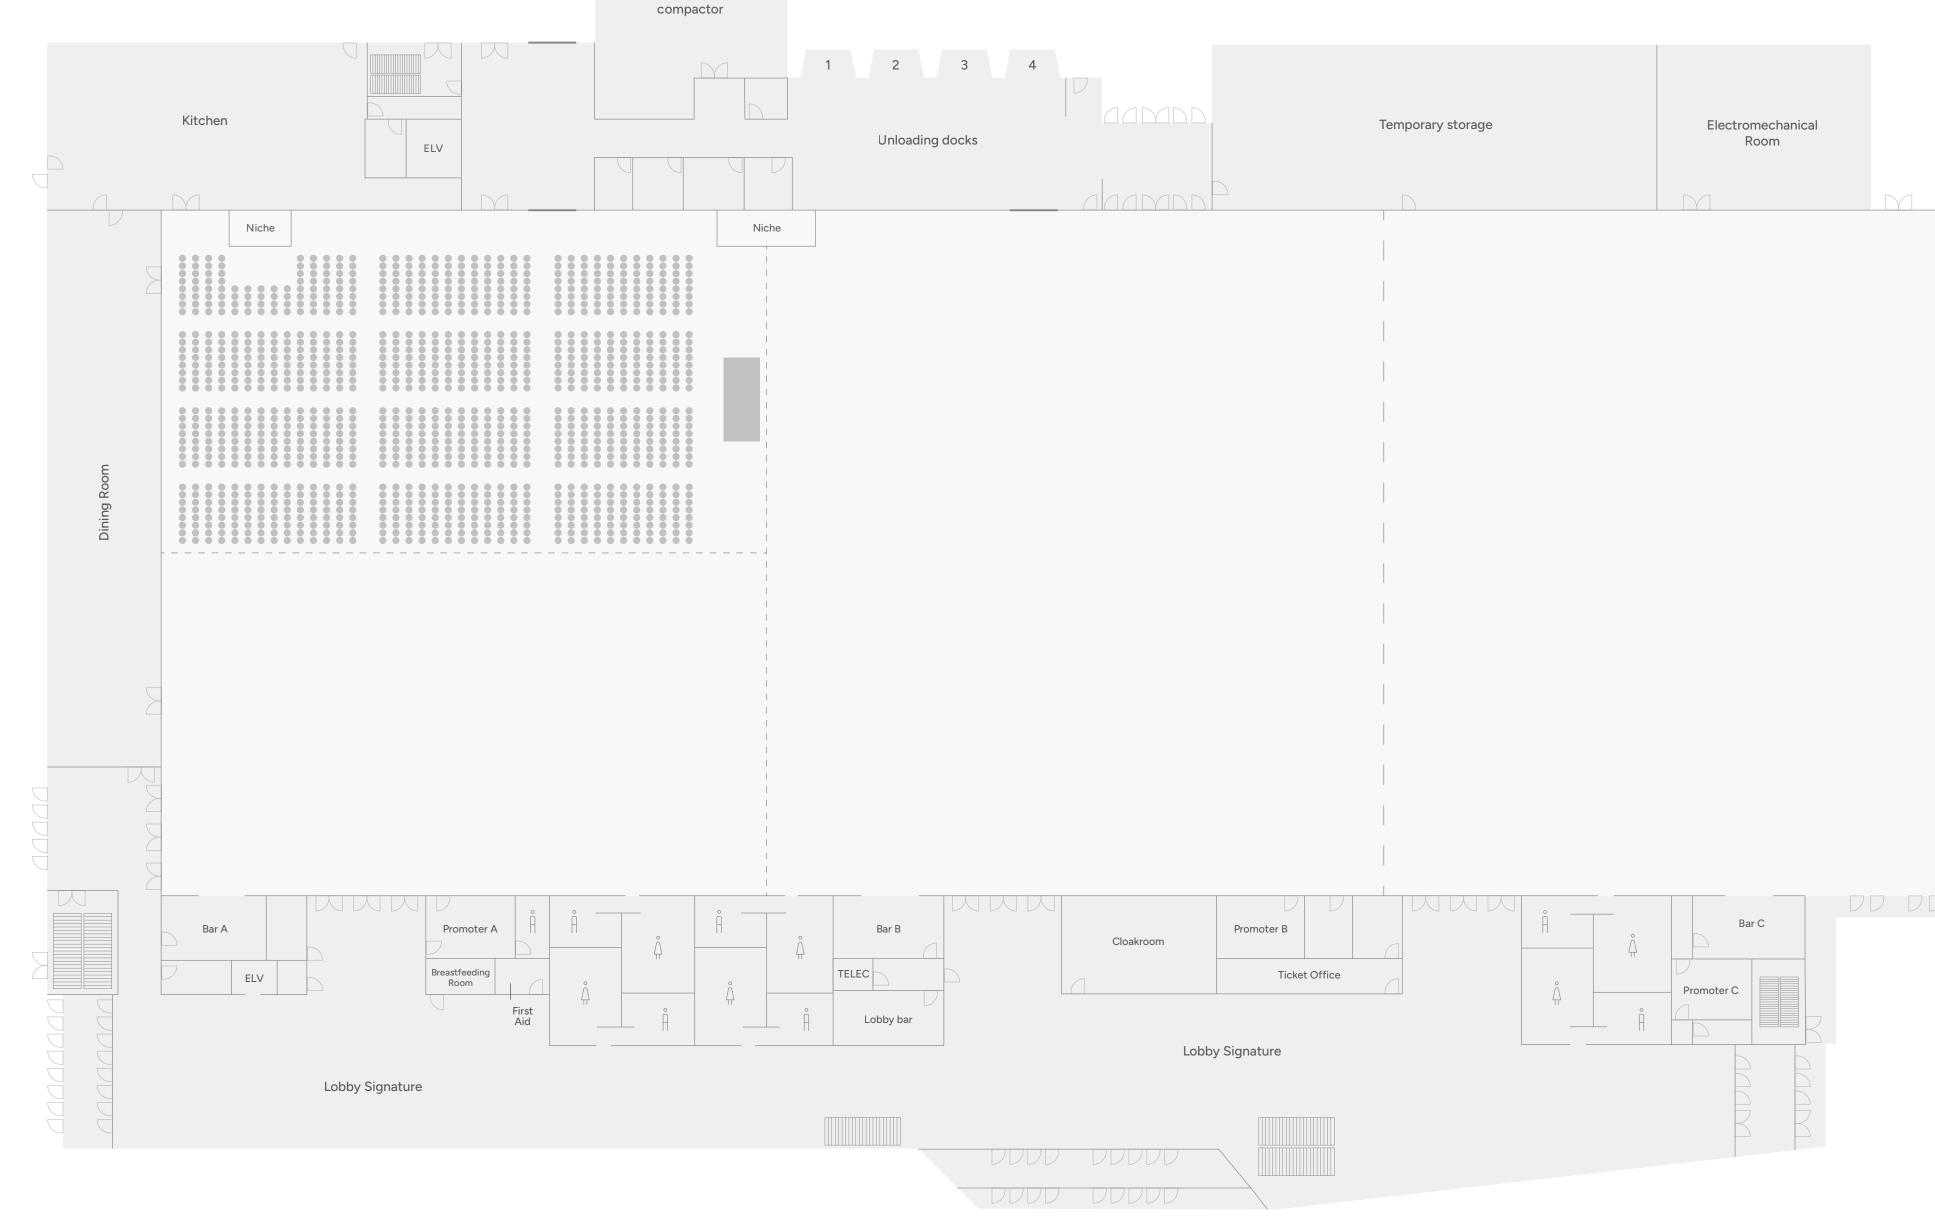

## Room A-2 Theater

Area : 10 000 sq ft. Capacity : 1152 pers.

|   | Stairs                 |
|---|------------------------|
|   | Shared acoustic wall   |
|   | Partition curtain      |
| 1 | Access to the platform |
|   | Garage door            |

Each room can be modulated and divided into several smaller areas to suit your needs.

 $\square$ 

Area : 10 000 sq ft. Number of booths : 42

Booth

|   | Stairs                 |
|---|------------------------|
|   | Shared acoustic wall   |
|   | Partition curtain      |
| 1 | Access to the platform |
|   | Garage door            |