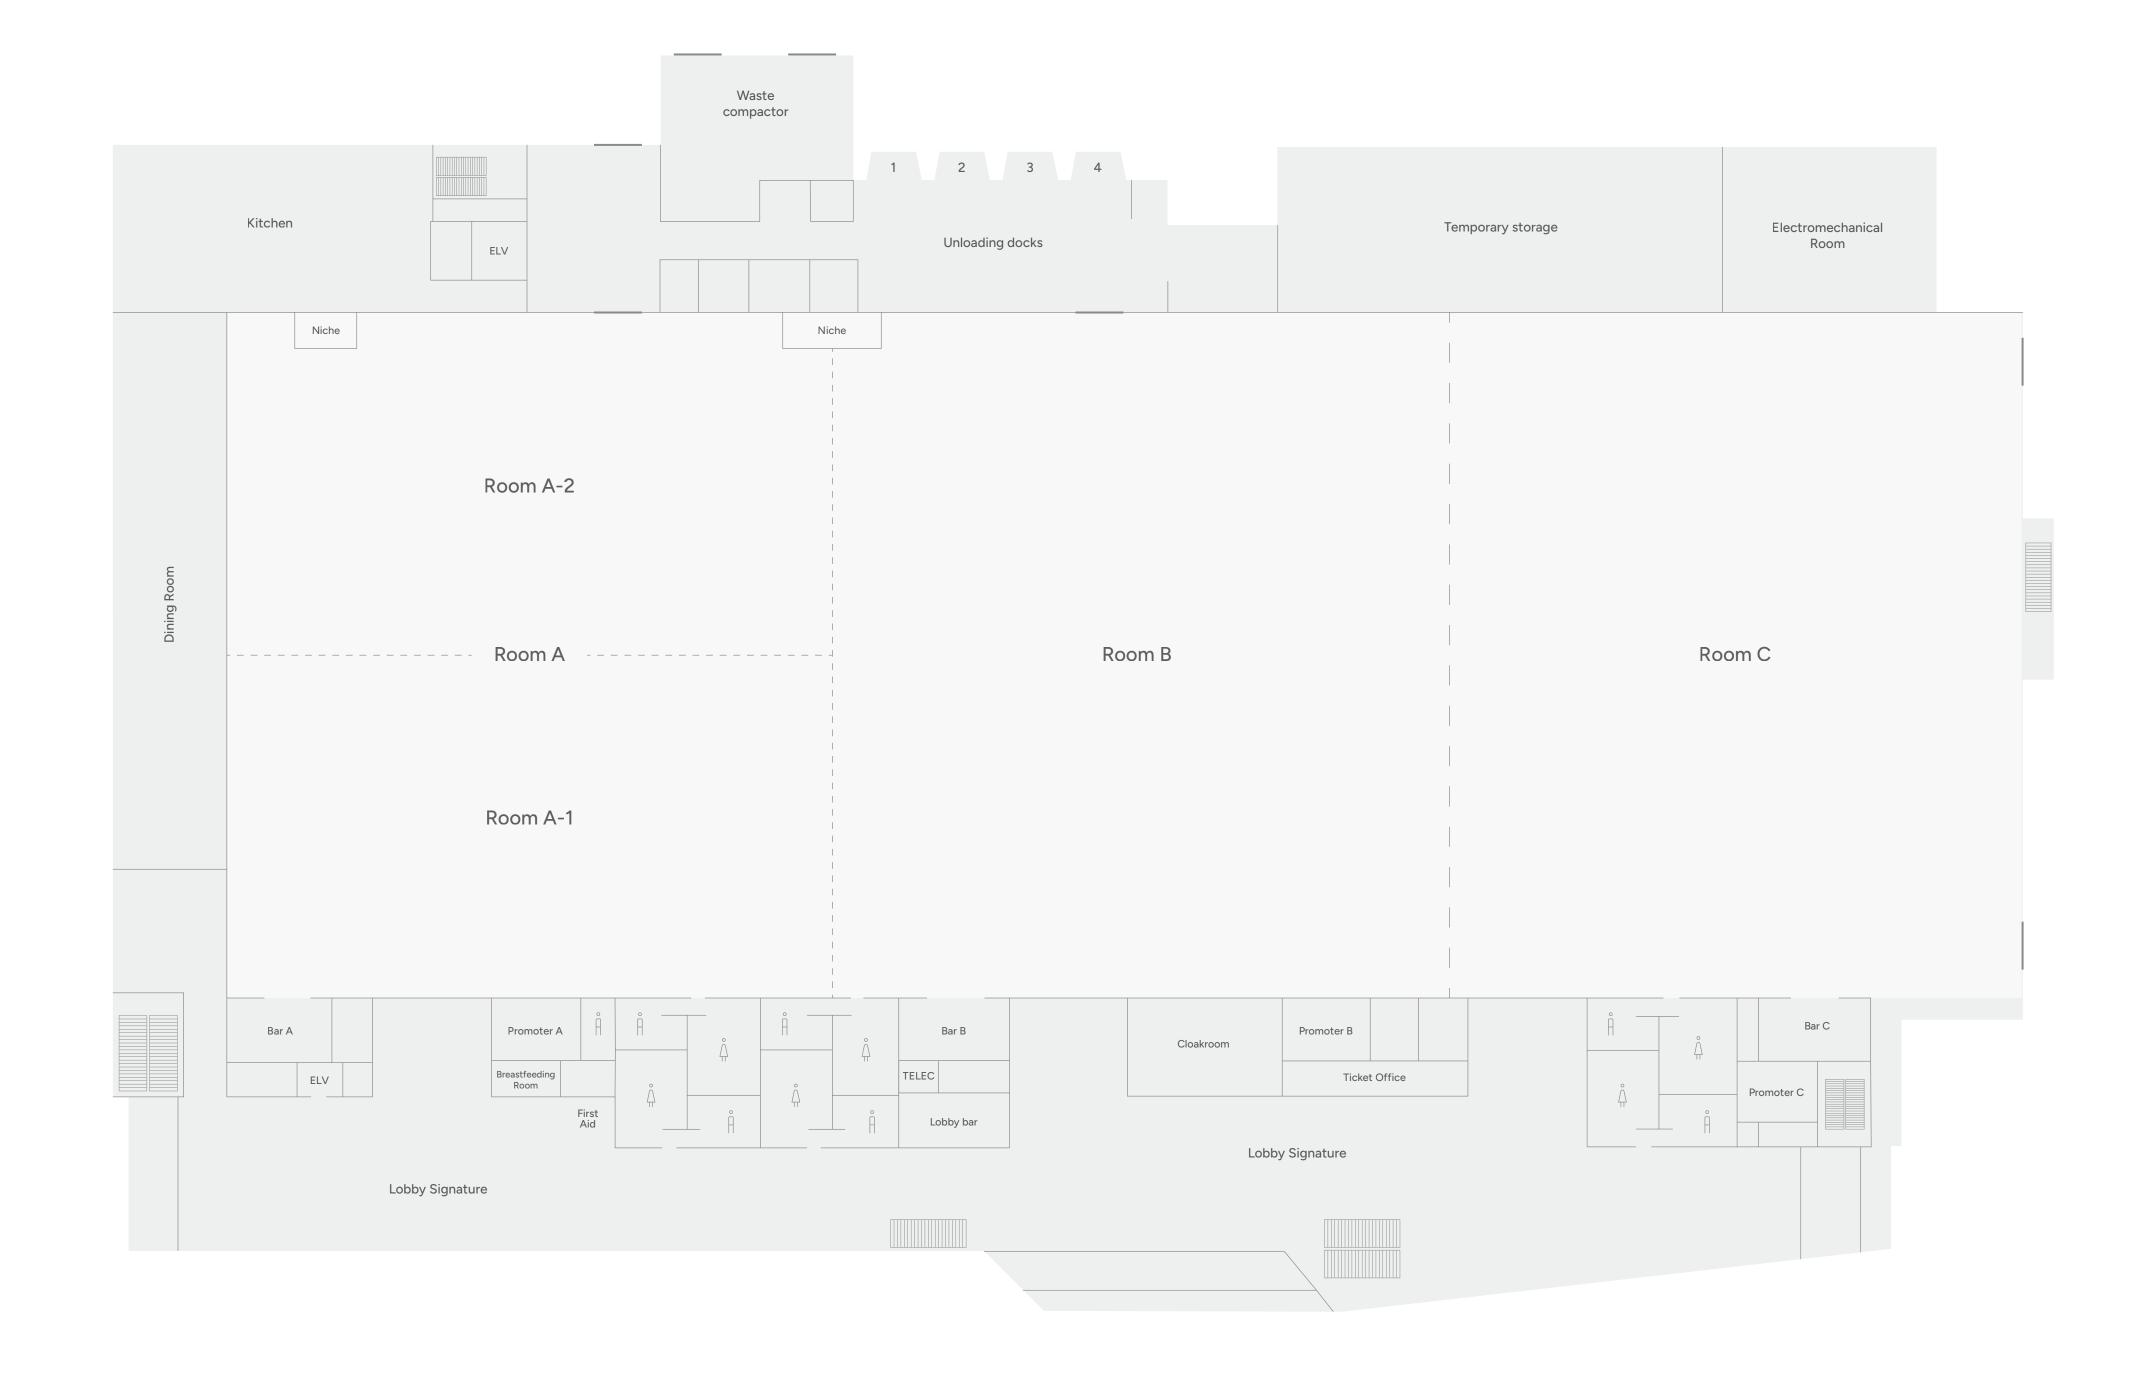

Each room can be modulated and divided into several smaller areas to suit your needs.

 $\square$ 

Area : 10 000 sq ft. Number of booths : 42

Booth

|   | Stairs                 |
|---|------------------------|
|   | Shared acoustic wall   |
|   | Partition curtain      |
| 1 | Access to the platform |
|   | Garage door            |

Each room can be modulated and divided into several smaller areas to suit your needs.

Waste compactor