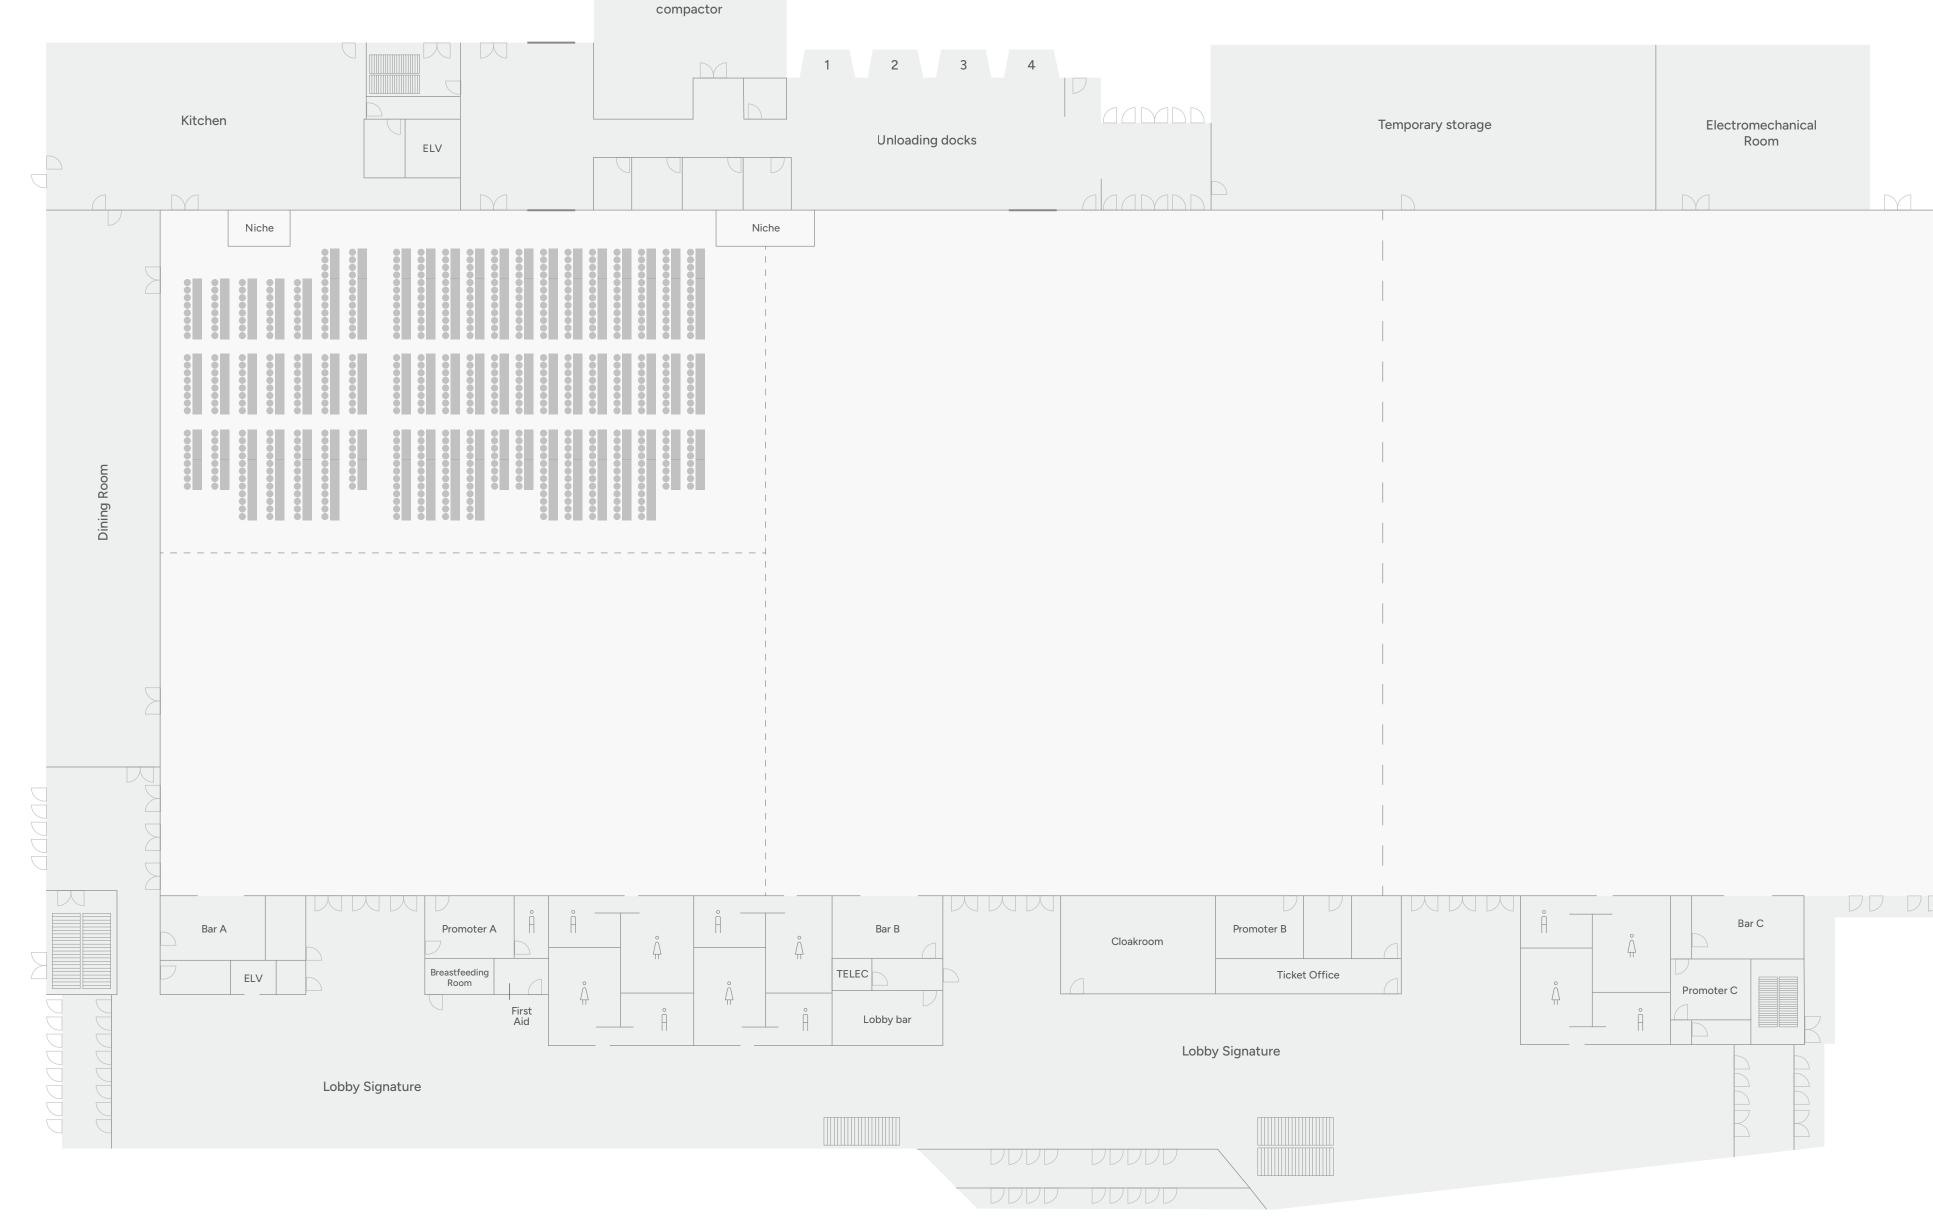

#### Room A-2 School

Area : 10 000 sq ft. Capacity : 592 pers. Number of tables : 148

|   | Stairs                 |
|---|------------------------|
|   | Shared acoustic wall   |
|   | Partition curtain      |
| 1 | Access to the platform |
|   | Garage door            |

Each room can be modulated and divided into several smaller areas to suit your needs.

 $\mathbb{N}$ 

Saint-Amant Street