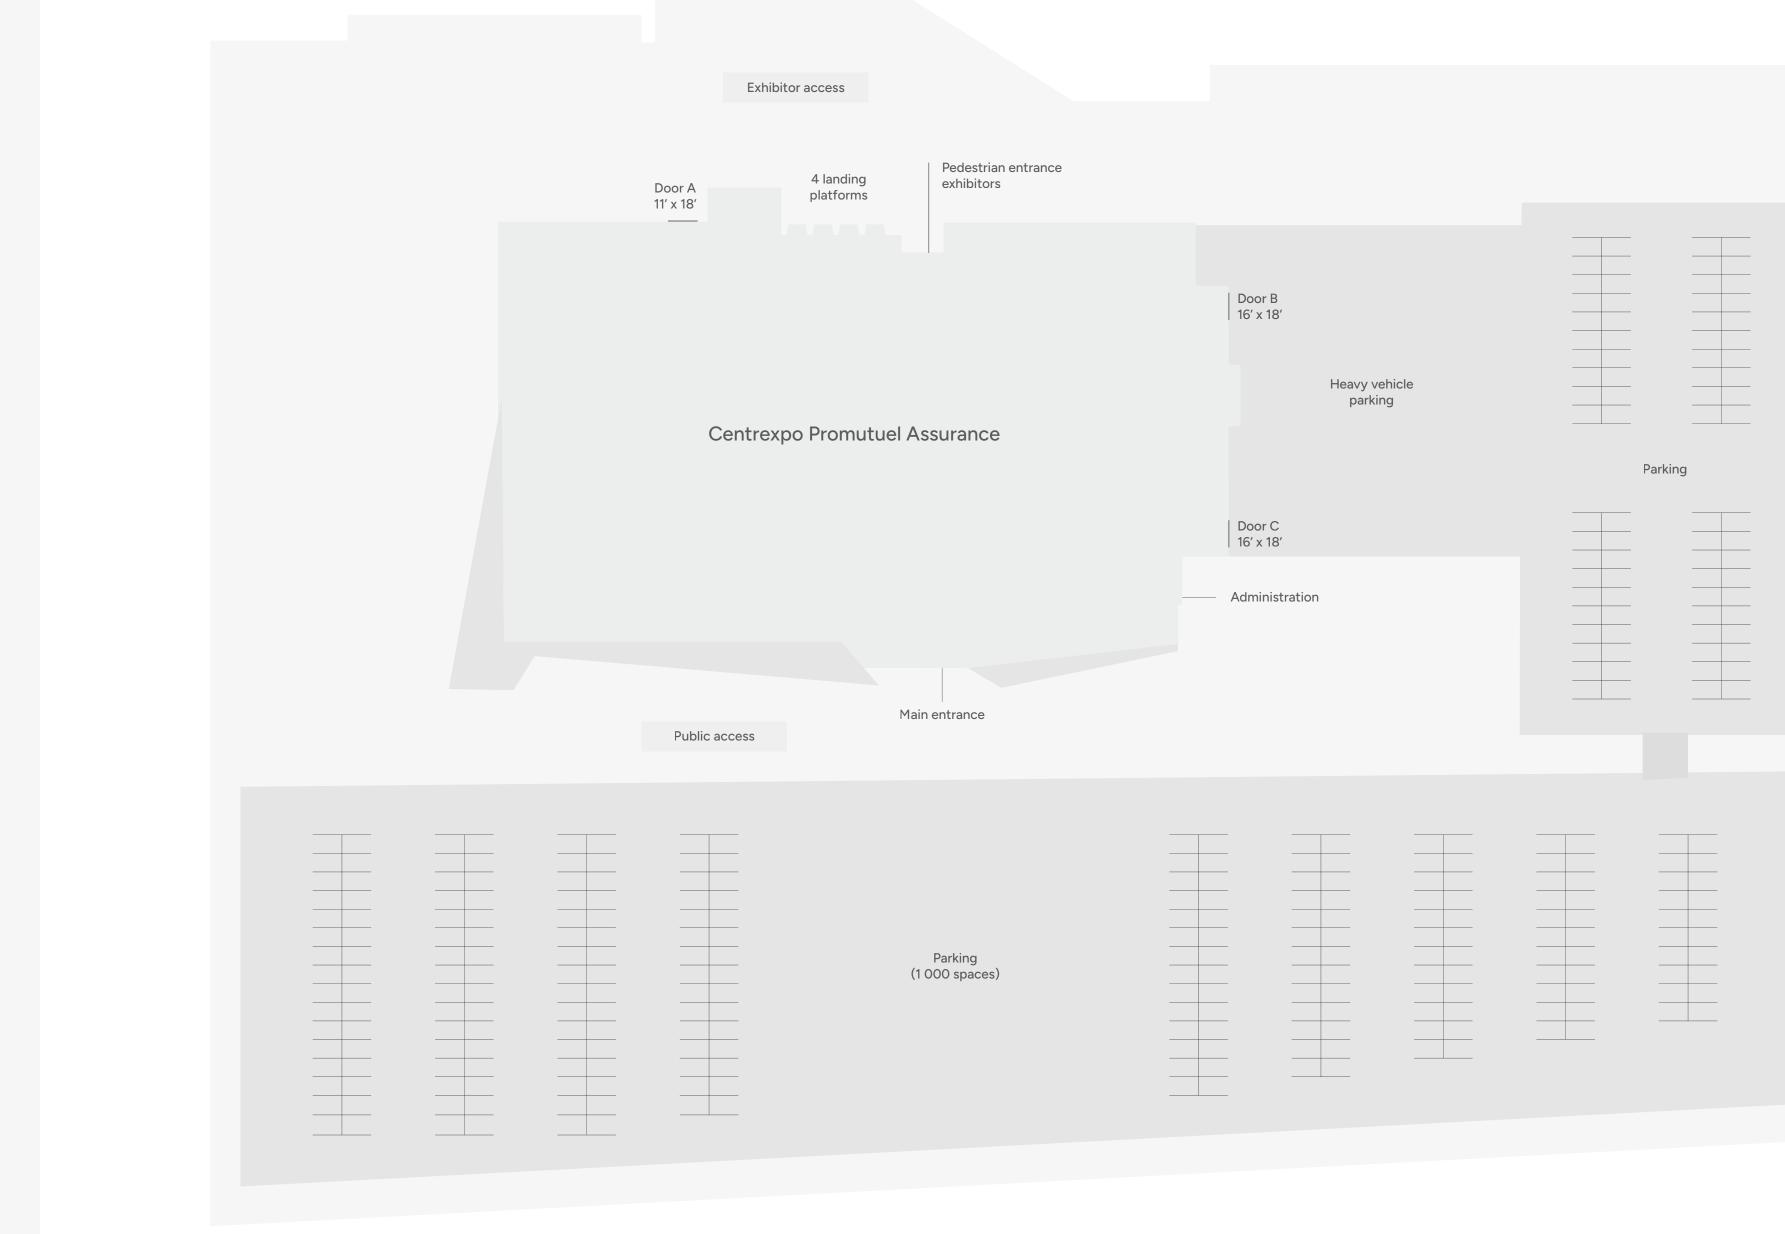

ed into several smaller areas to suit your needs.



 $\square$ 





Area : 10 000 sq ft. Number of booths : 42

Booth

|   | Stairs                 |
|---|------------------------|
|   | Shared acoustic wall   |
|   | Partition curtain      |
| 1 | Access to the platform |
|   | Garage door            |

Each room can be modulated and divided into several smaller areas to suit your needs.



Waste compactor



#### Room A-2 School

Area : 10 000 sq ft. Capacity : 592 pers. Number of tables : 148

|   | Stairs                 |
|---|------------------------|
|   | Shared acoustic wall   |
|   | Partition curtain      |
| 1 | Access to the platform |
|   | Garage door            |

Each room can be modulated and divided into several smaller areas to suit your needs.



 $\mathbb{N}$ 







Saint-Amant Street