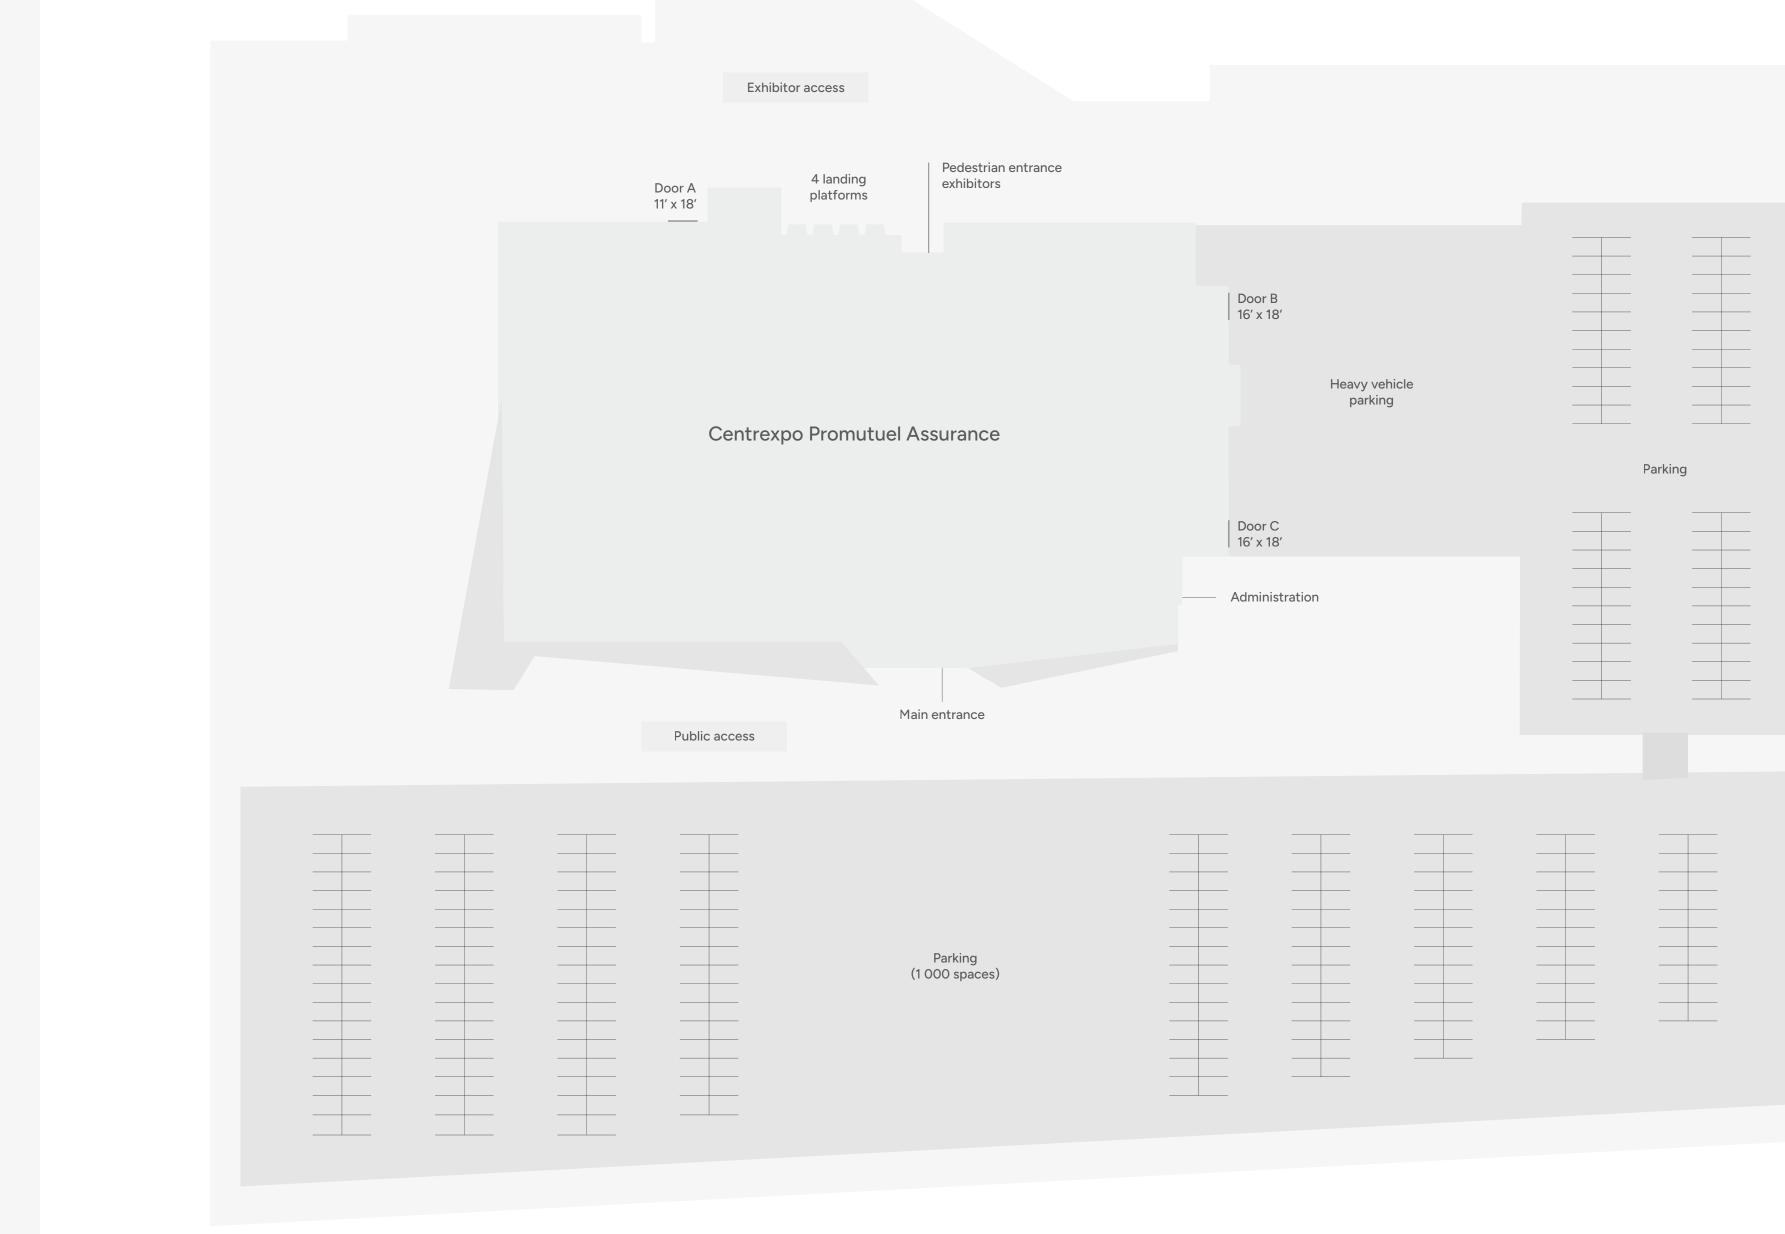

Each room can be modulated and divided into several smaller areas to suit your needs.

Saint-Amant Street