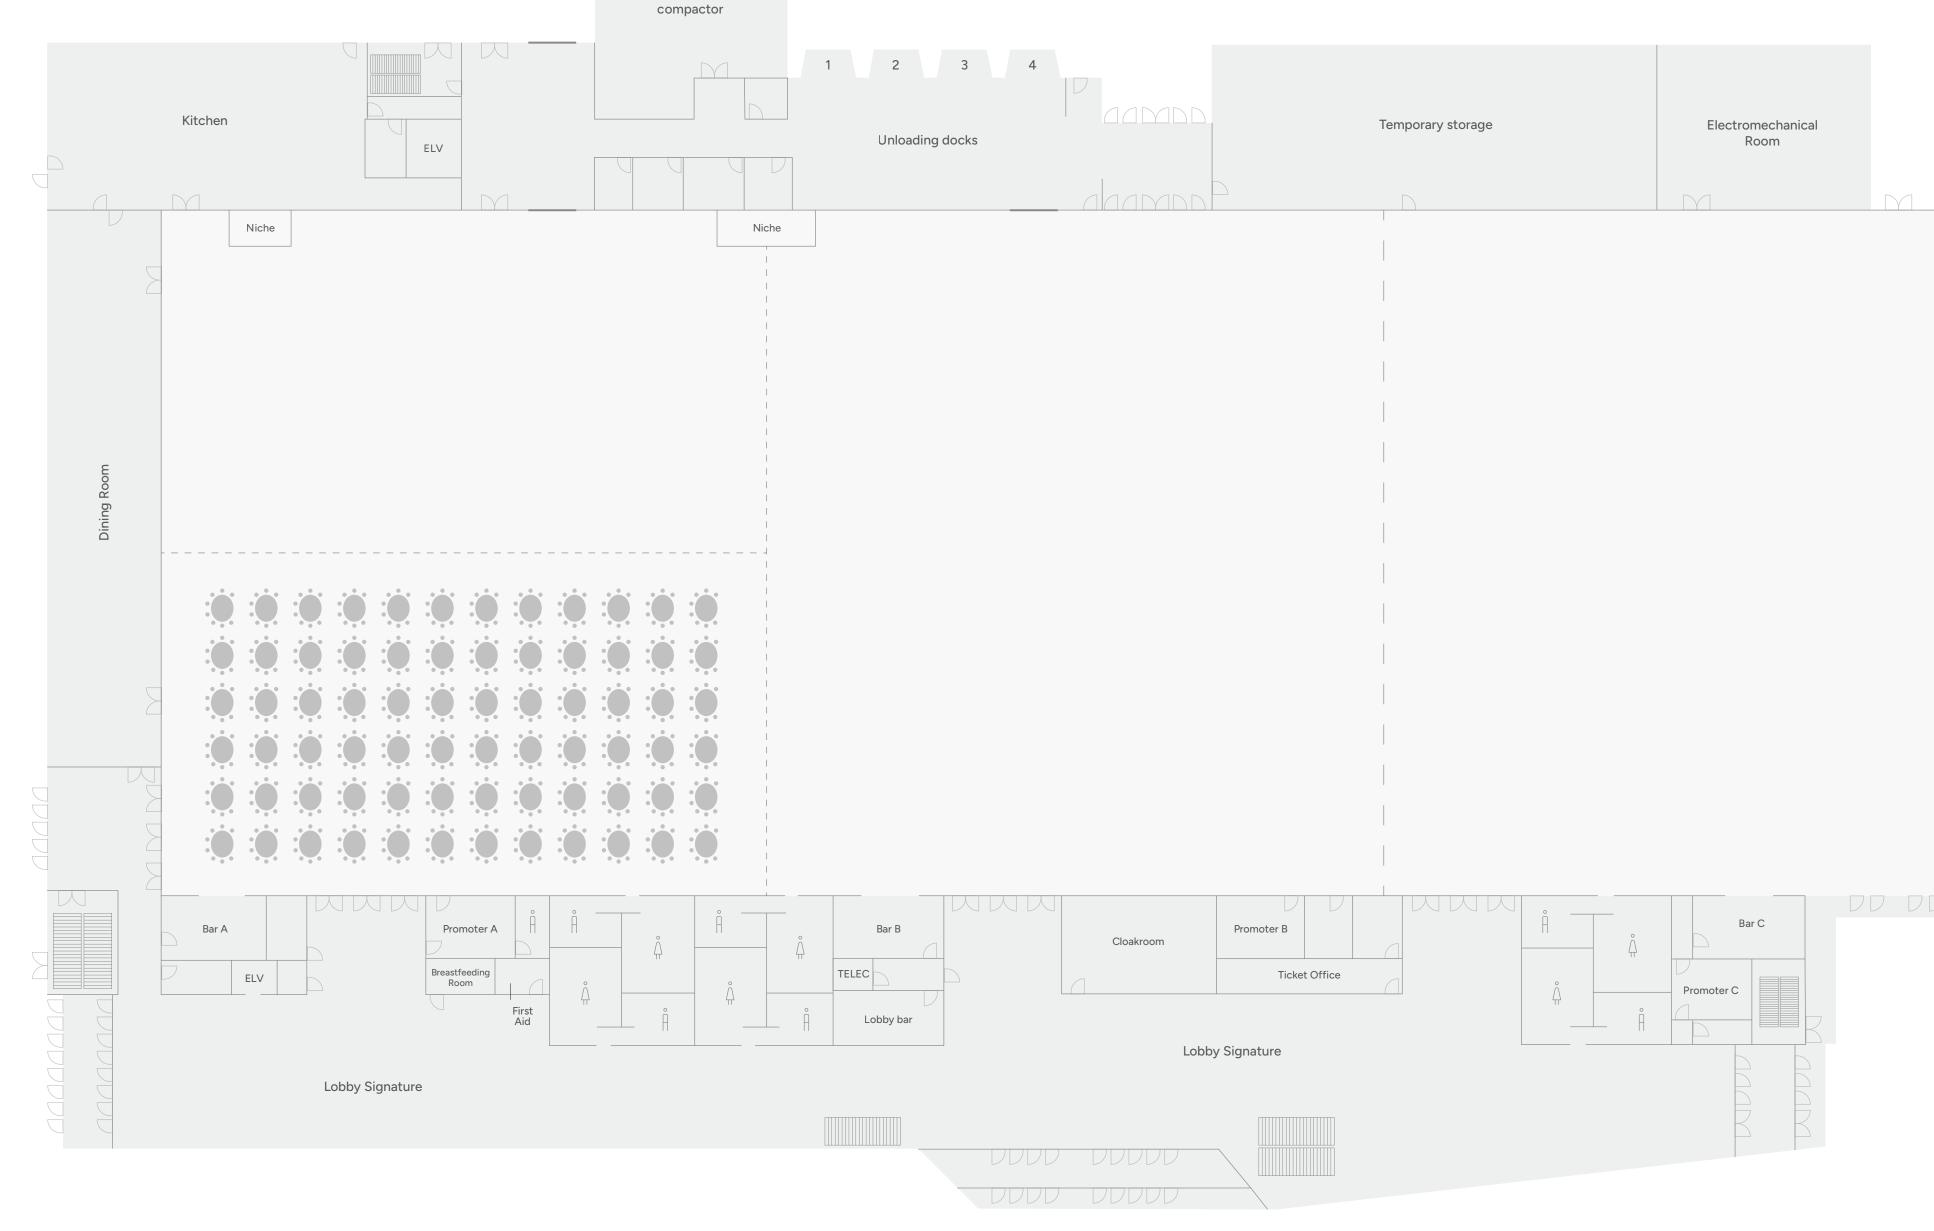

# Room A-1 Half moon

Area : 10 000 sq ft. Capacity : 576 pers. Number of tables : 72

|   | Stairs                 |
|---|------------------------|
|   | Shared acoustic wall   |
|   | Partition curtain      |
| 1 | Access to the platform |
|   | Garage door            |

Each room can be modulated and divided into several smaller areas to suit your needs.