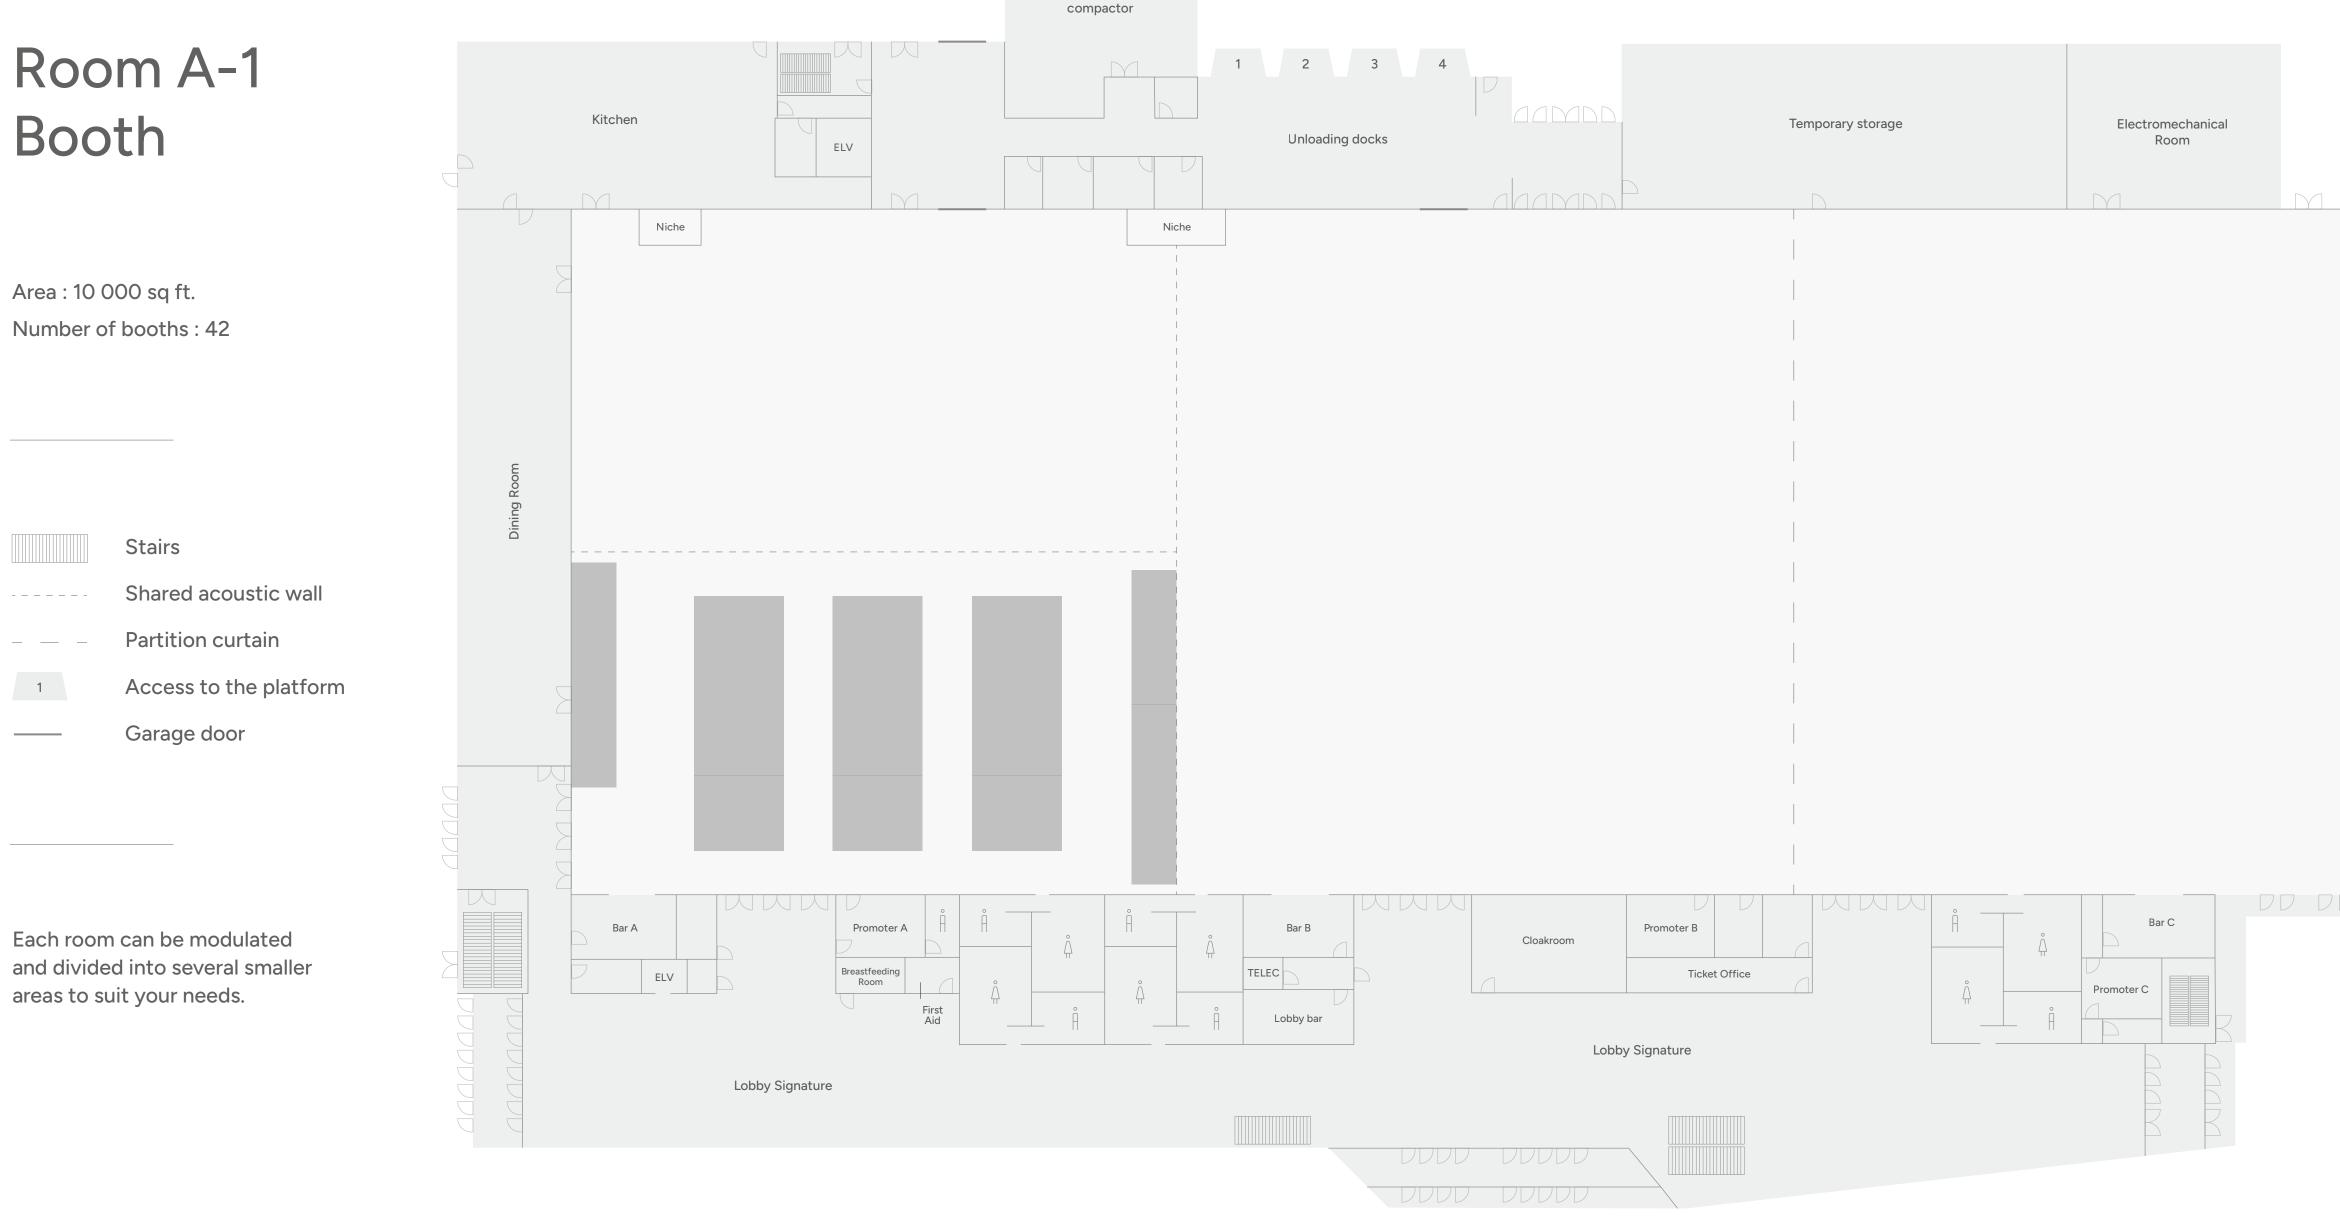

### Room A-1 School

Area : 10 000 sq ft. Capacity : 596 pers. Number of tables : 149

|   | Stairs                 |
|---|------------------------|
|   | Shared acoustic wall   |
|   | Partition curtain      |
| 1 | Access to the platform |
|   | Garage door            |

Each room can be modulated and divided into several smaller areas to suit your needs.

Saint-Amant Street