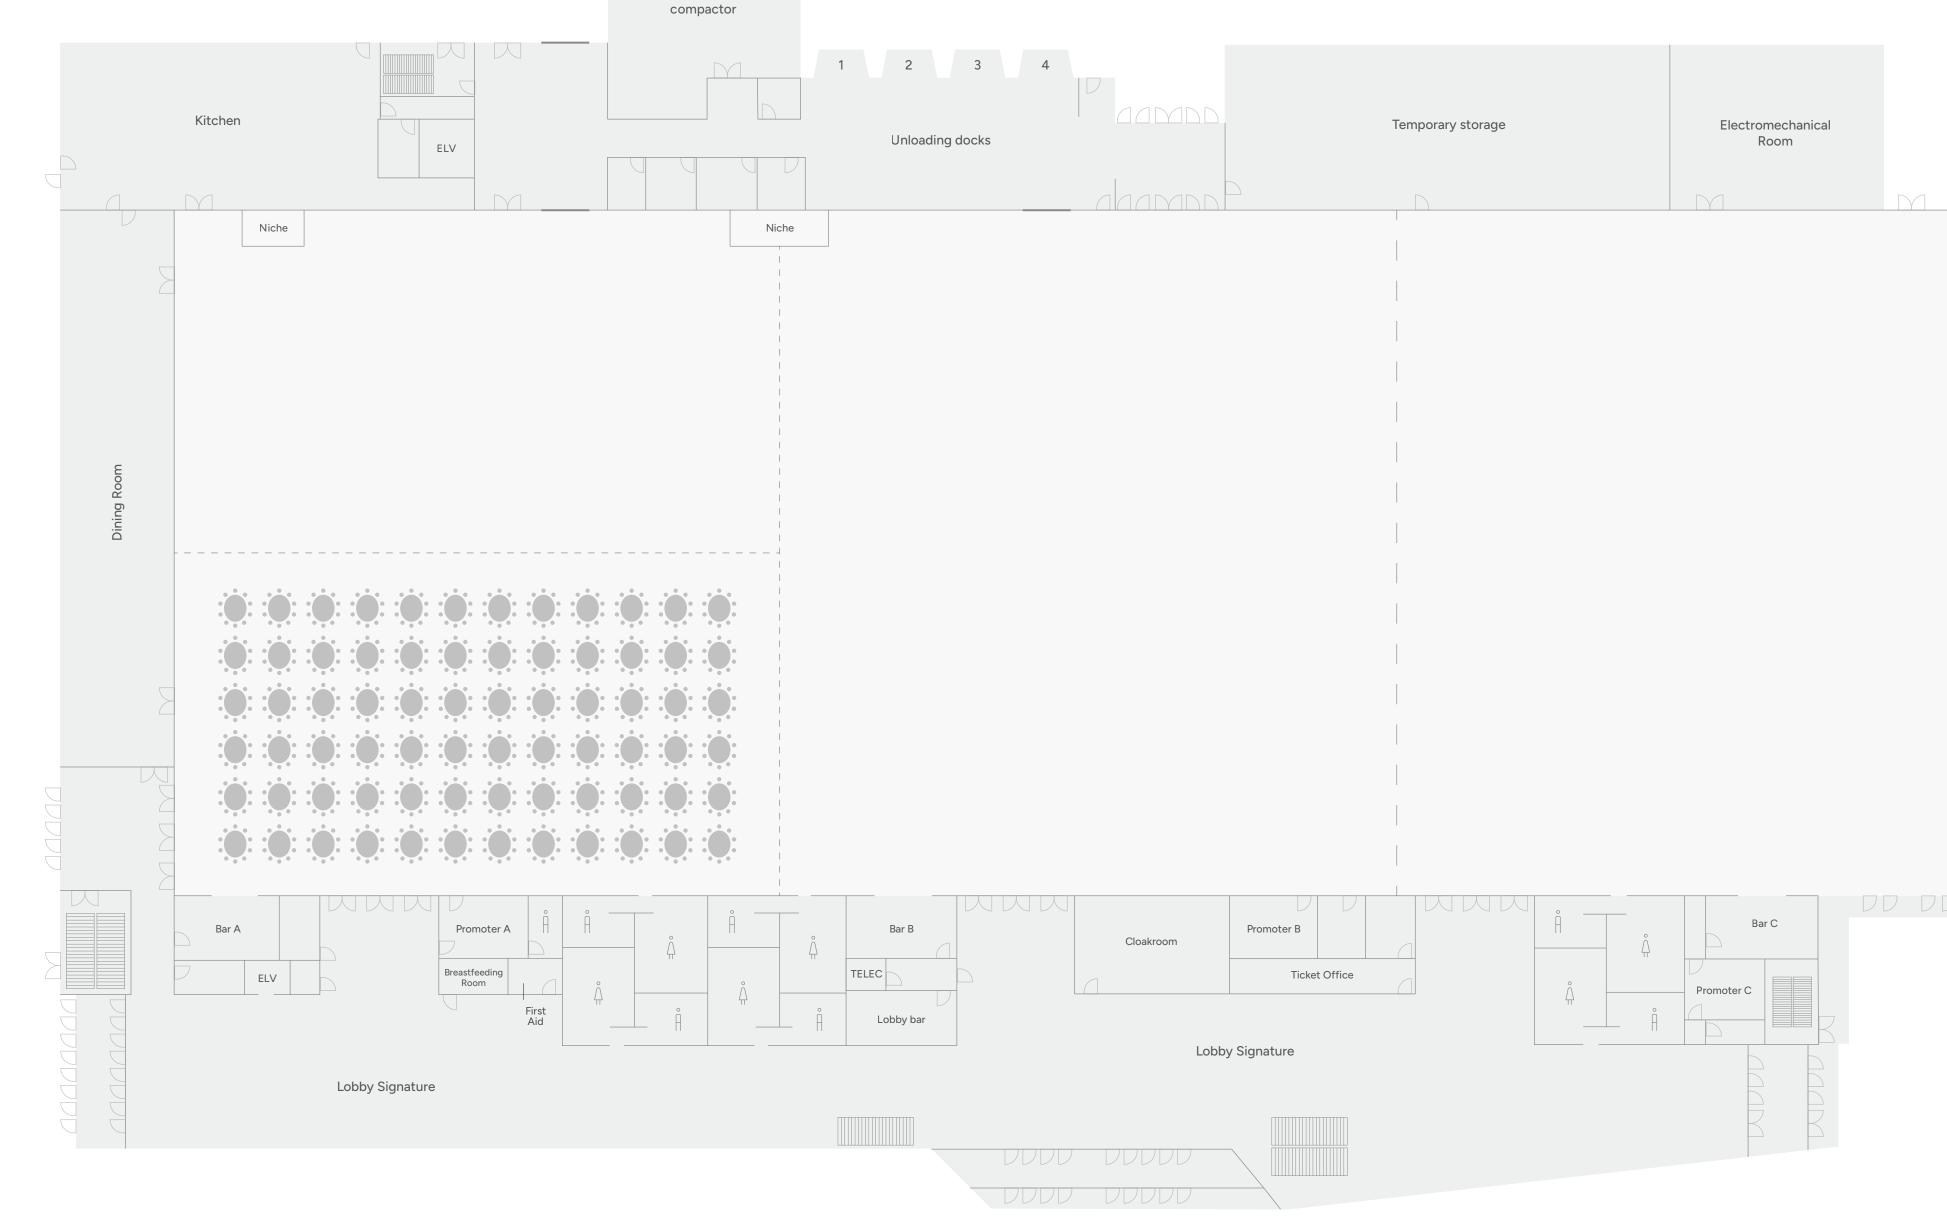

## Room A-1 Banquet

Area : 10 000 sq ft. Capacity : 720 pers. Number of tables : 72

|   | Stairs                 |
|---|------------------------|
|   | Shared acoustic wall   |
|   | Partition curtain      |
| 1 | Access to the platform |
|   | Garage door            |

Each room can be modulated and divided into several smaller areas to suit your needs.