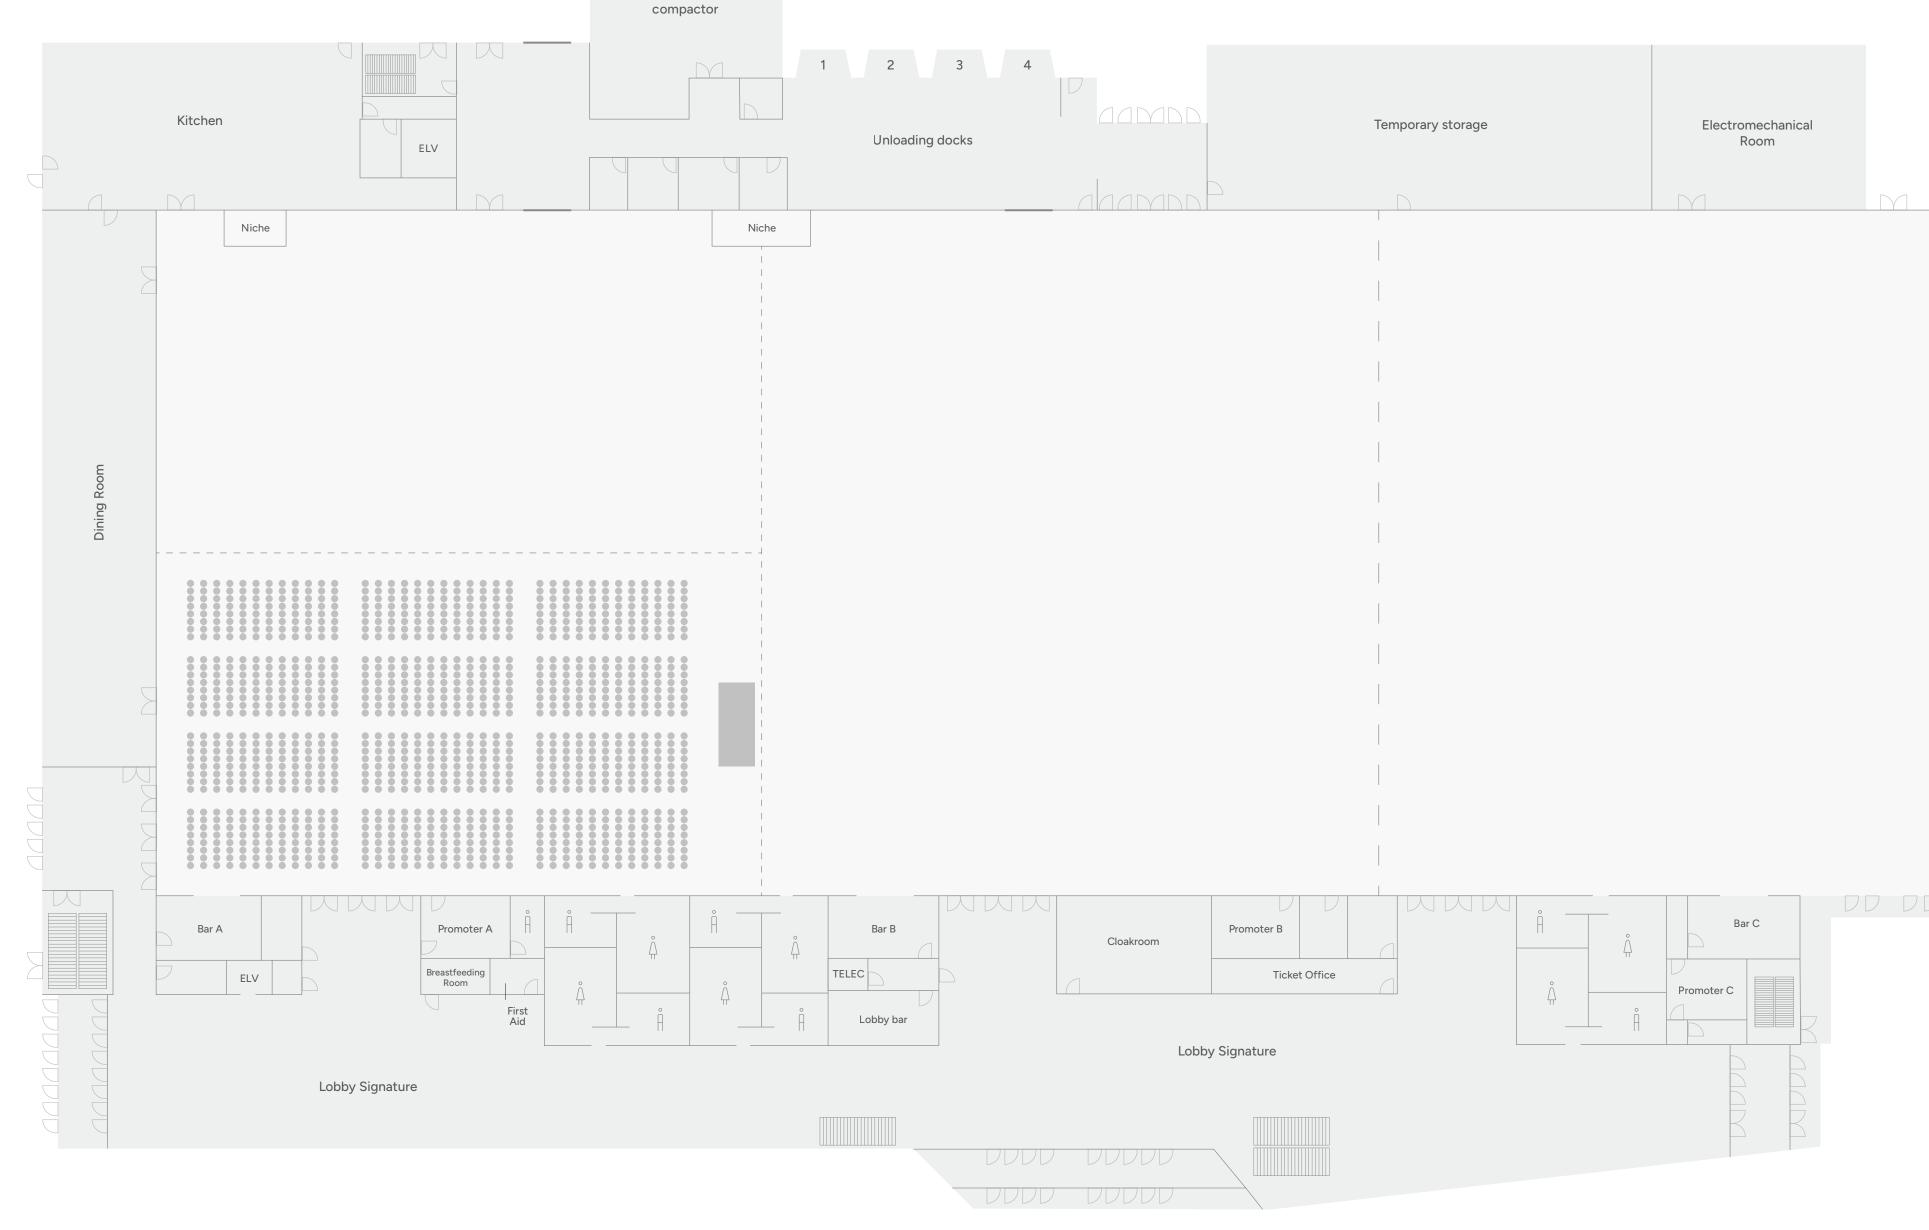

### Room A-1 Theater

Area : 10 000 sq ft. Capacity : 1184 pers.

|   | Stairs                 |
|---|------------------------|
|   | Shared acoustic wall   |
|   | Partition curtain      |
| 1 | Access to the platform |
|   | Garage door            |

Each room can be modulated and divided into several smaller areas to suit your needs.

Each room can be modulated and divided into several smaller areas to suit your needs.

\_ \_\_

1