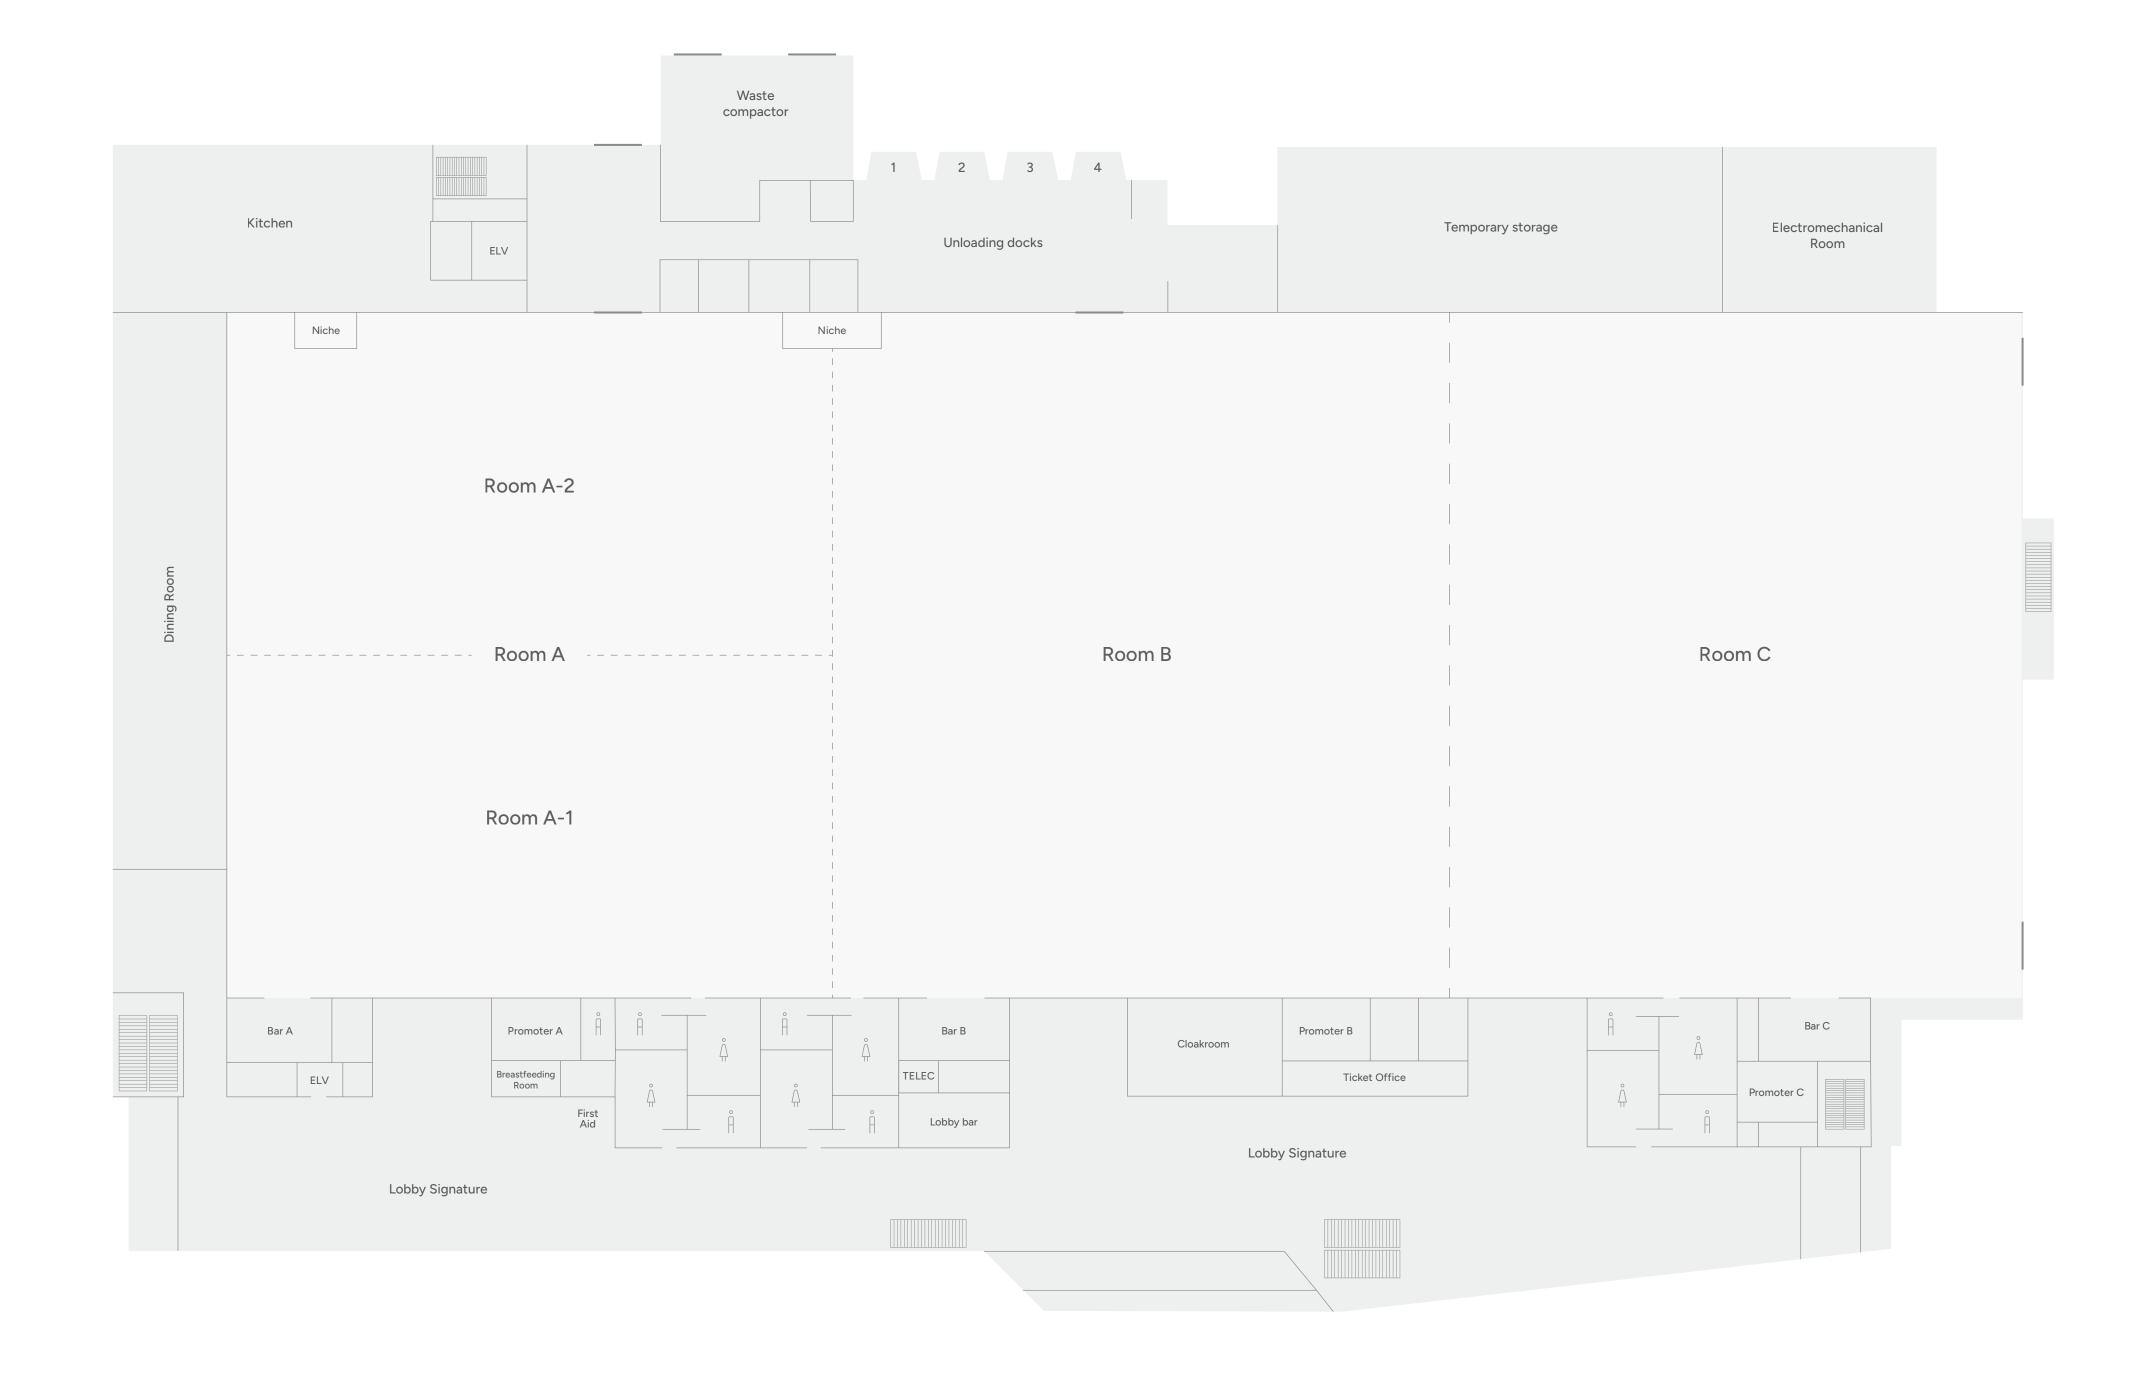

Each room can be modulated and divided into several smaller areas to suit your needs.

Each room can be modulated and divided into several smaller areas to suit your needs.

Each room can be modulated and divided into several smaller areas to suit your needs.

\_ \_\_

1

Each room can be modulated and divided into several smaller areas to suit your needs.

Saint-Amant Street