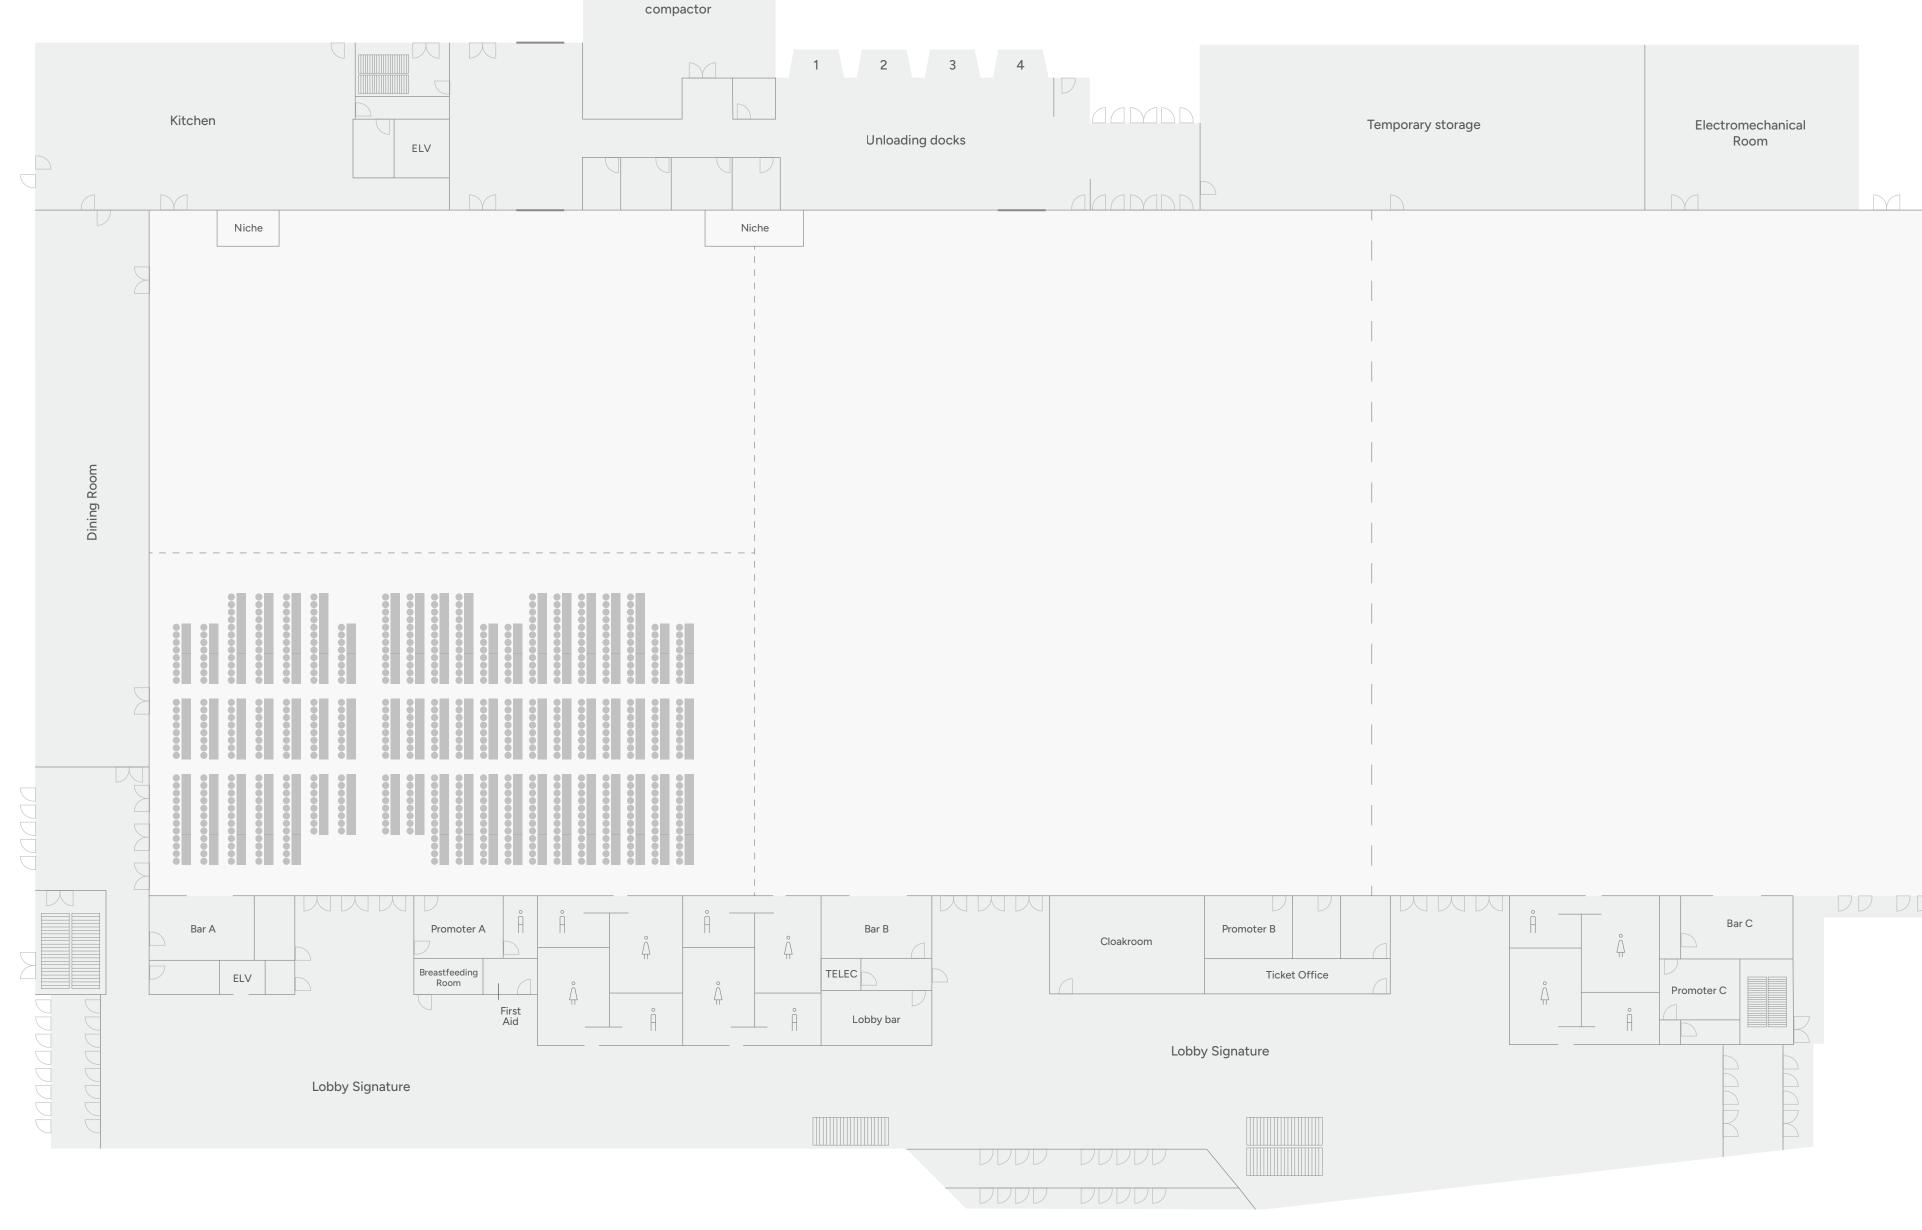

## Room A-1 Banquet

Area : 10 000 sq ft. Capacity : 720 pers. Number of tables : 72

|   | Stairs                 |
|---|------------------------|
|   | Shared acoustic wall   |
|   | Partition curtain      |
| 1 | Access to the platform |
|   | Garage door            |

# Room A-1 Half moon

Area : 10 000 sq ft. Capacity : 576 pers. Number of tables : 72

|   | Stairs                 |
|---|------------------------|
|   | Shared acoustic wall   |
|   | Partition curtain      |
| 1 | Access to the platform |
|   | Garage door            |

### Room A-1 Theater

Area : 10 000 sq ft. Capacity : 1184 pers.

|   | Stairs                 |
|---|------------------------|
|   | Shared acoustic wall   |
|   | Partition curtain      |
| 1 | Access to the platform |
|   | Garage door            |

### Room A-1 School

Area : 10 000 sq ft. Capacity : 596 pers. Number of tables : 149

|   | Stairs                 |
|---|------------------------|
|   | Shared acoustic wall   |
|   | Partition curtain      |
| 1 | Access to the platform |
|   | Garage door            |