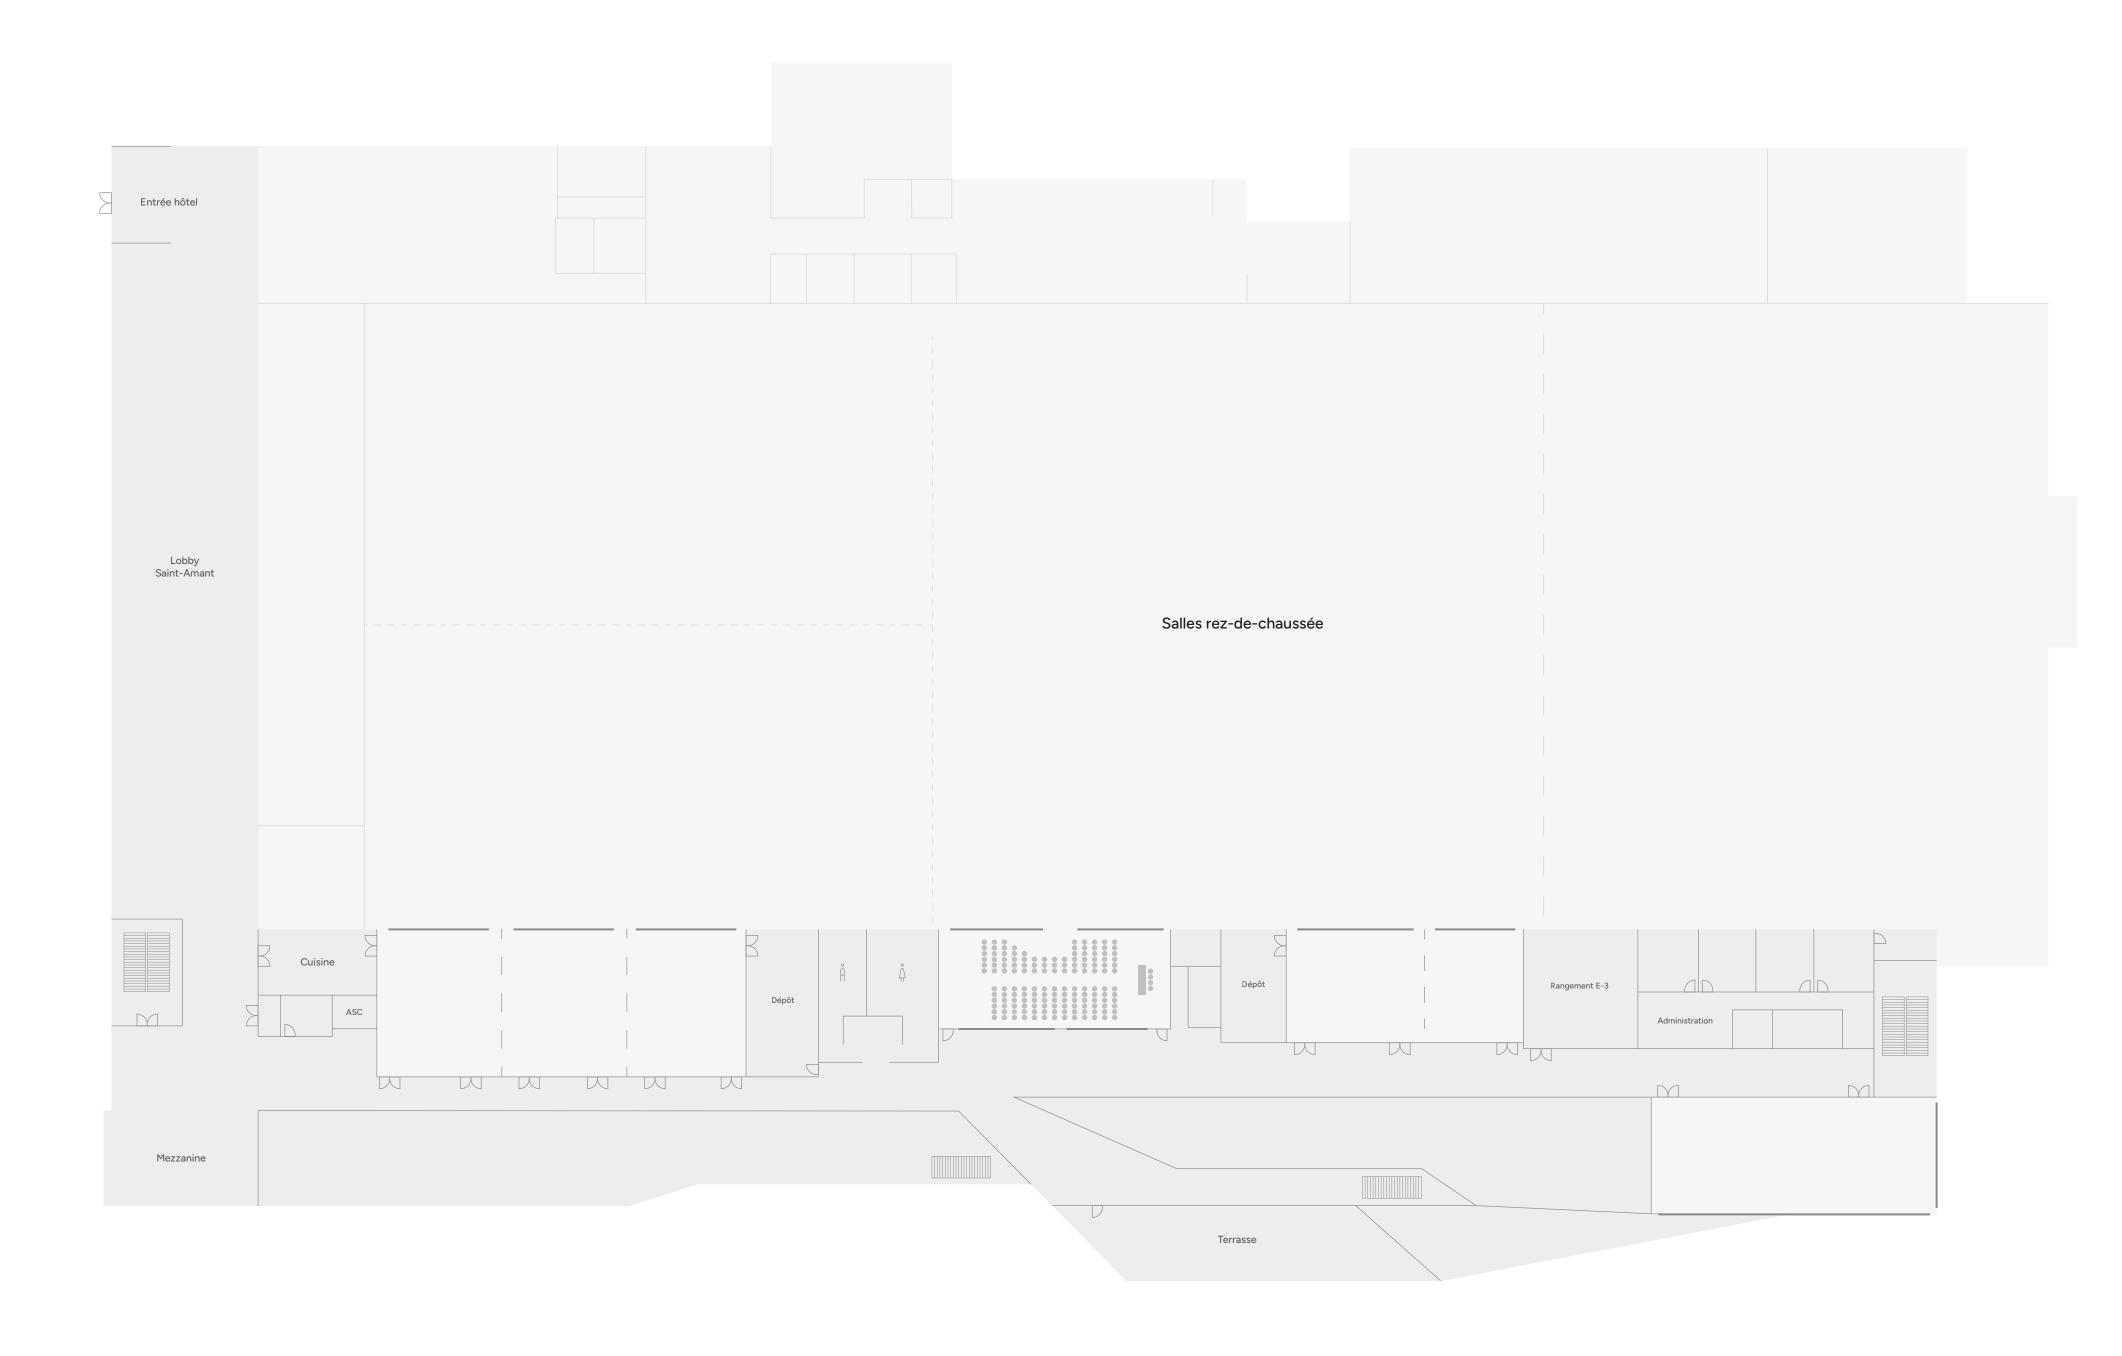

# Room VIP Square

Area: 71041 sq ft.

Capacity: 45 pers.

Stairs

Shared

Shared accoustic wall

— Window

Each room can be modulated and divided into several smaller

areas to suit your needs.