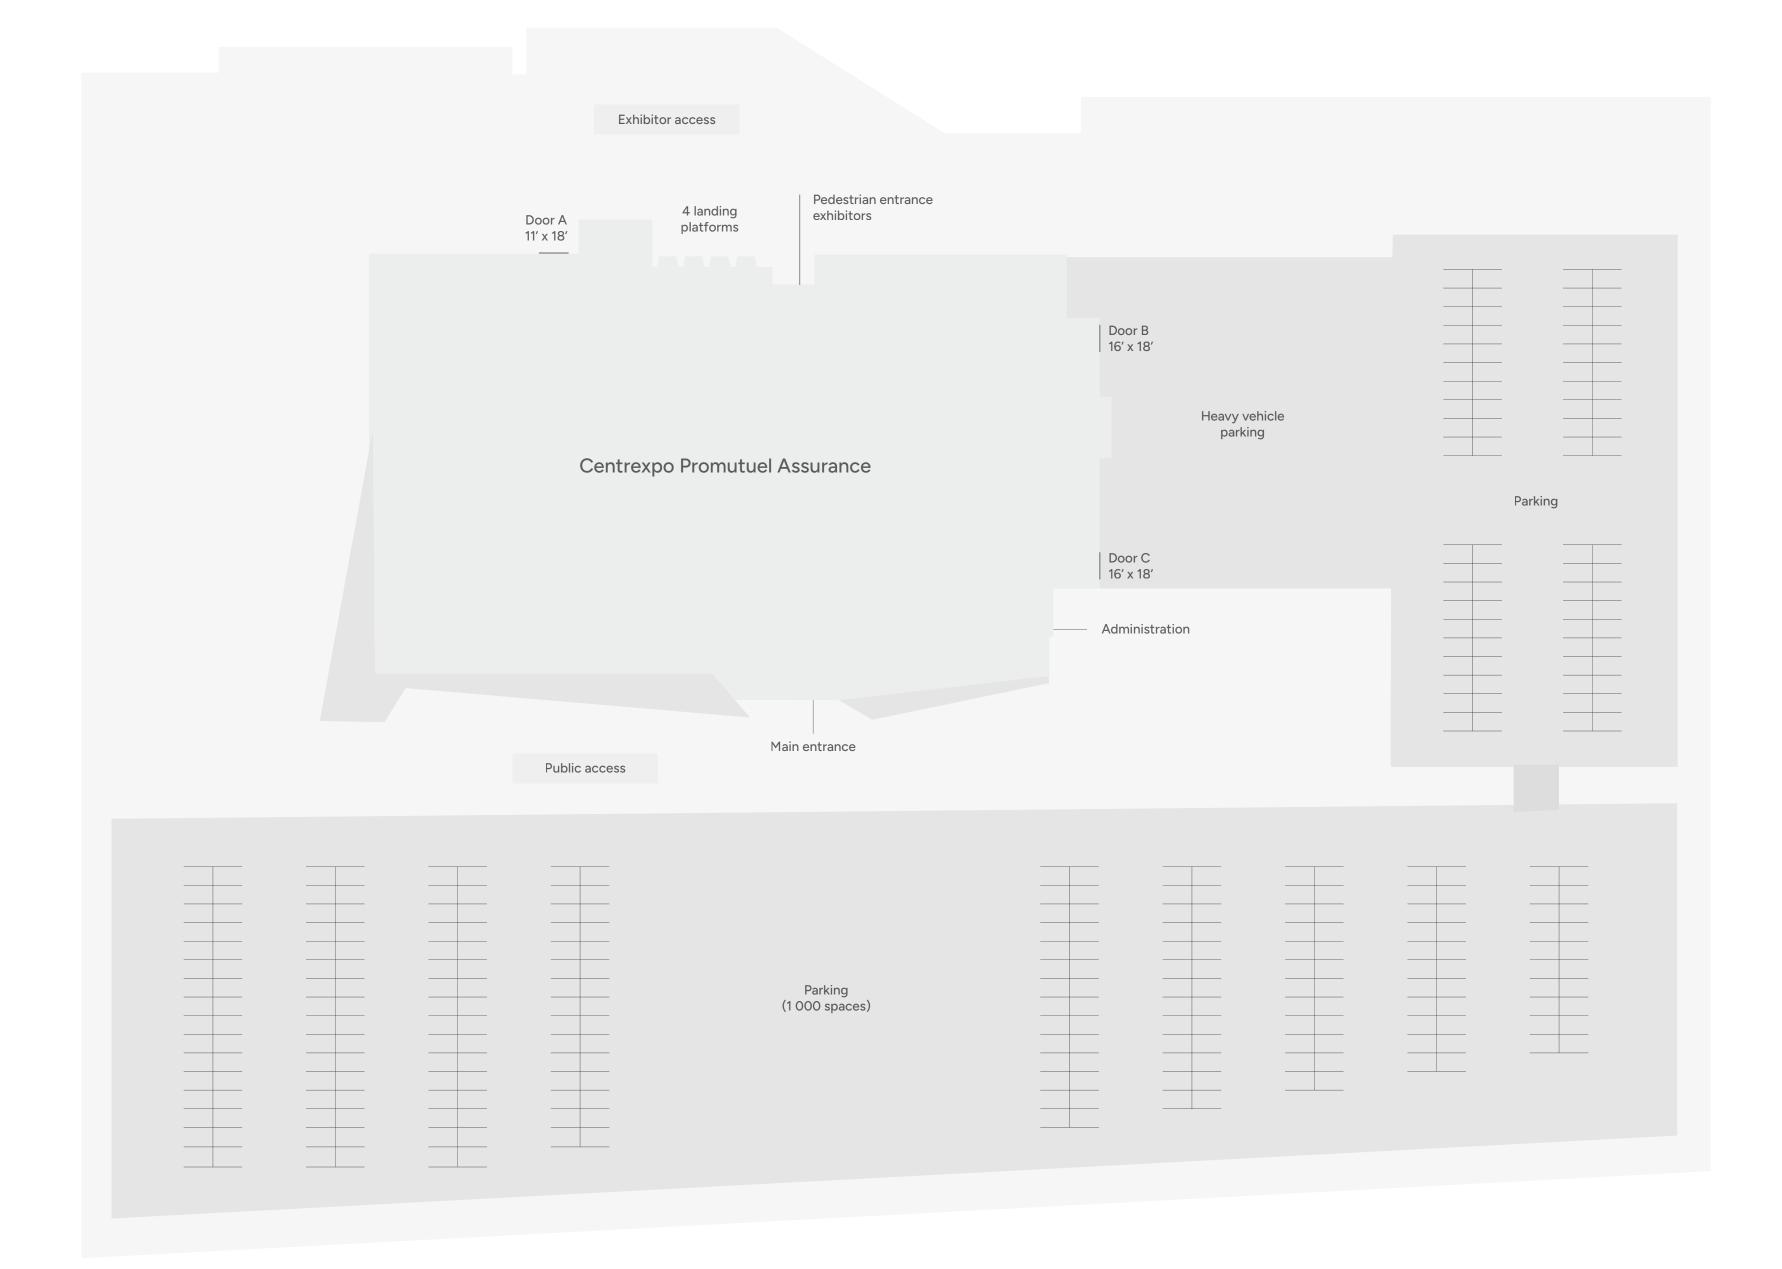

P Half Moon

Area: 1041 sq ft.

Capacity: 45 pers.

Number of tables : 5 (8 pers.)

1 (5 pers.)



Shared accoustic wall

Window

Each room can be modulated and divided into several smaller areas to suit your needs.



## Room VIP Theater

Area : 1041 sq ft.

Capacity: 115 pers.

Stairs

Shared accoustic wall

— Window

Each room can be modulated and divided into several smaller areas to suit your needs.



# Room VIP Square

Area: 71041 sq ft.

Capacity: 45 pers.

Stairs

Shared

Shared accoustic wall

— Window

Each room can be modulated and divided into several smaller

areas to suit your needs.



## Room VIP School

Area: 1041 sq ft.

Capacity: 55 pers.

Stairs

Shared accoustic wall

— Window

Each room can be modulated and divided into several smaller areas to suit your needs.