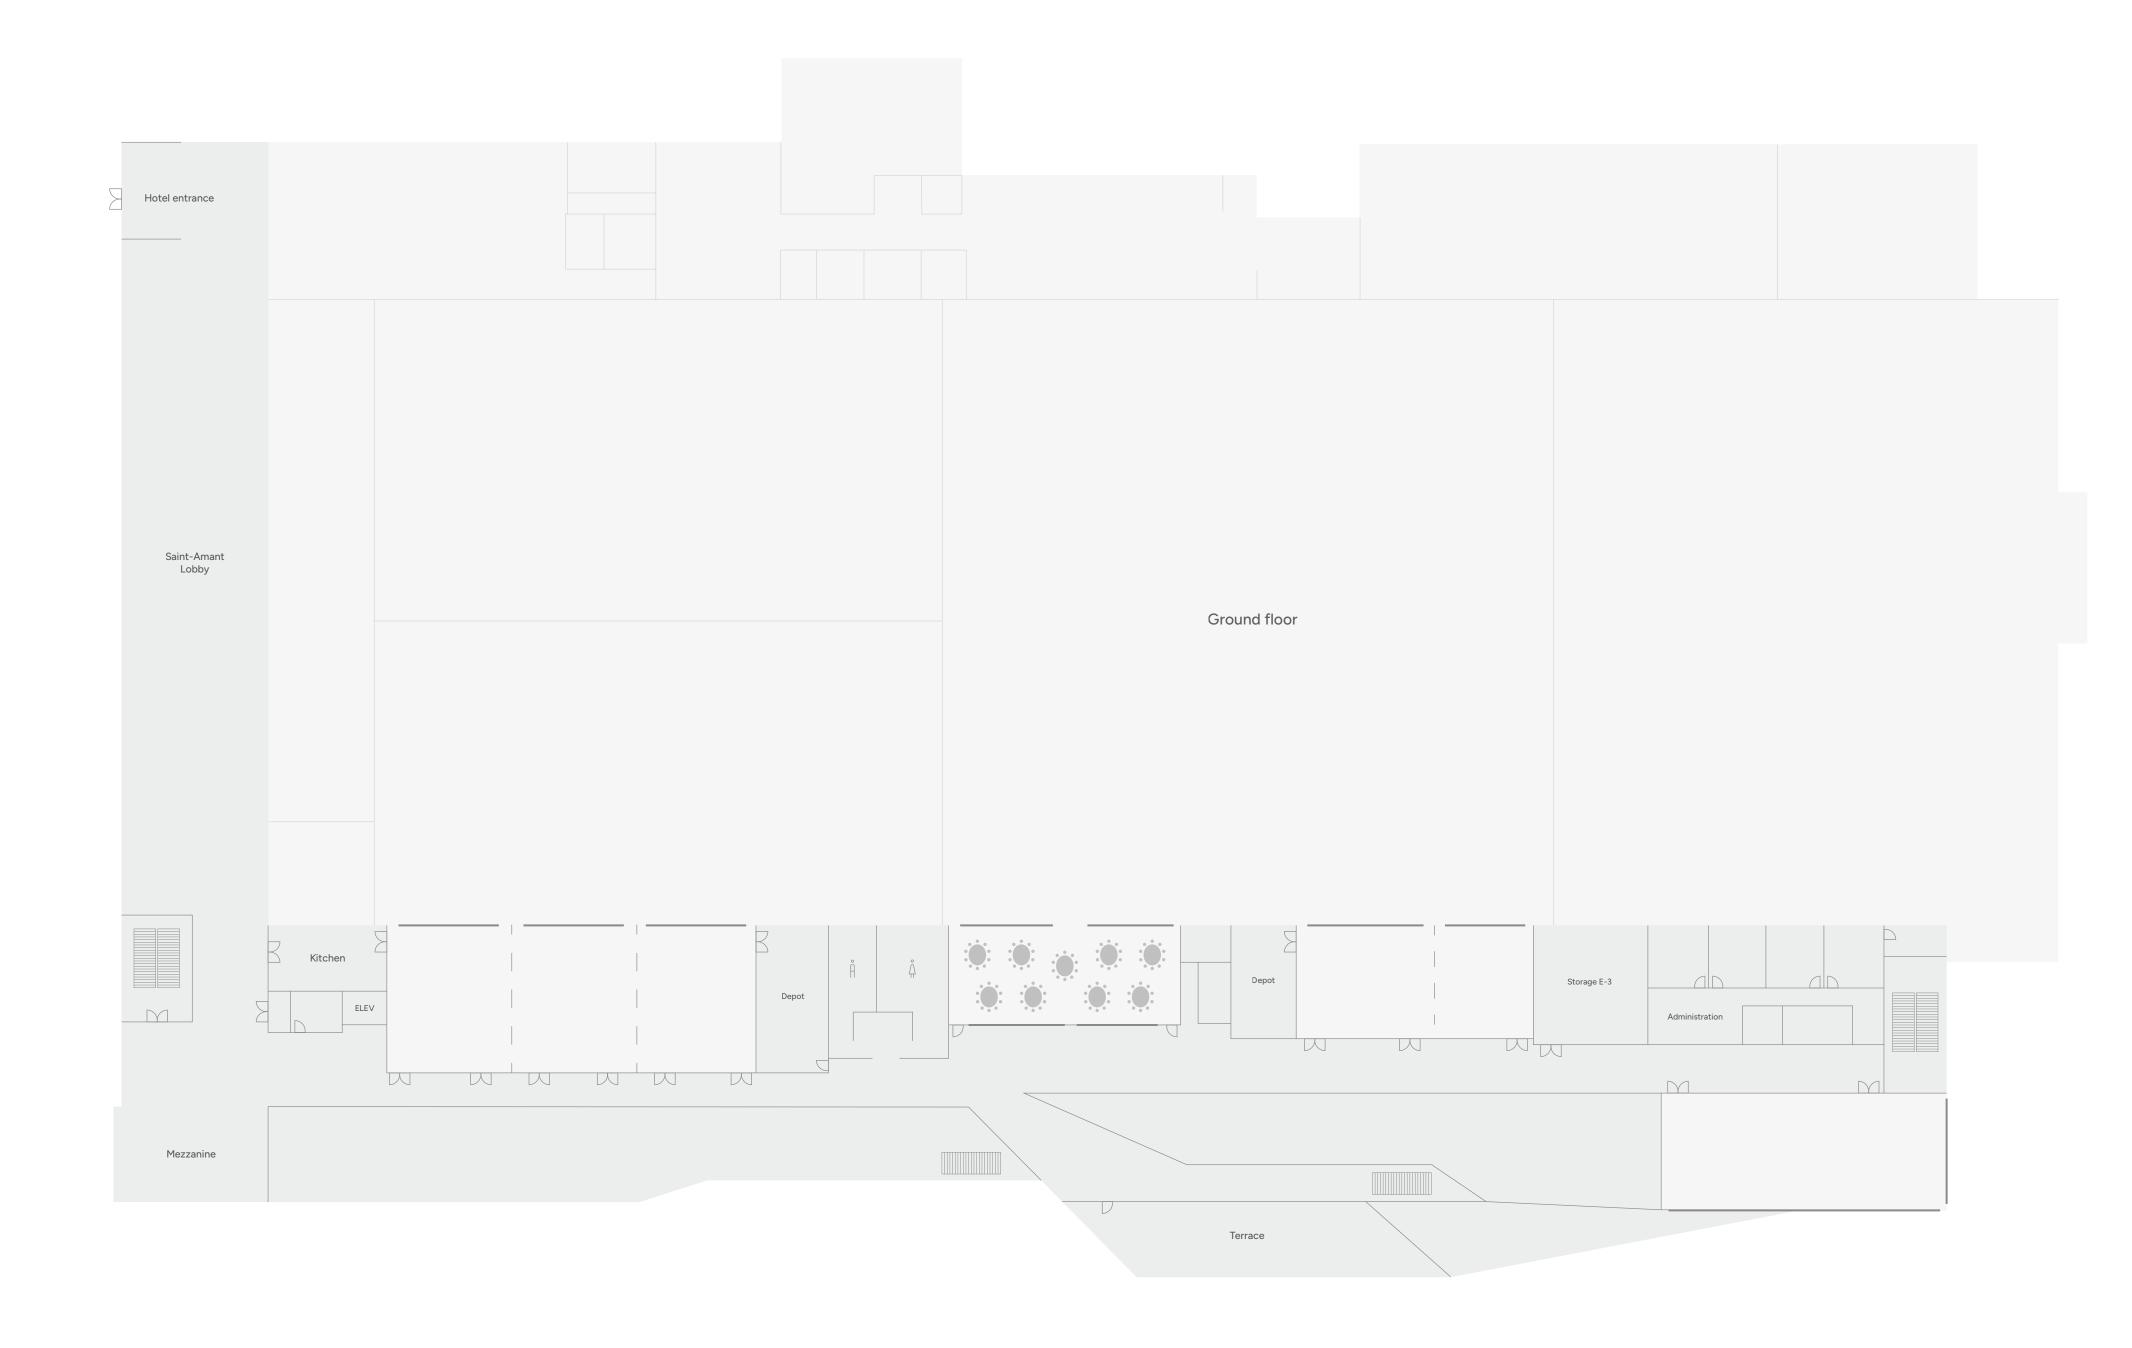

# Room VIP Banquet

Area: 1041 sq ft.

Capacity: 90 pers.

Number of tables: 9

Stairs

— – Shared accoustic wall

— Window

Each room can be modulated and divided into several smaller areas to suit your needs.