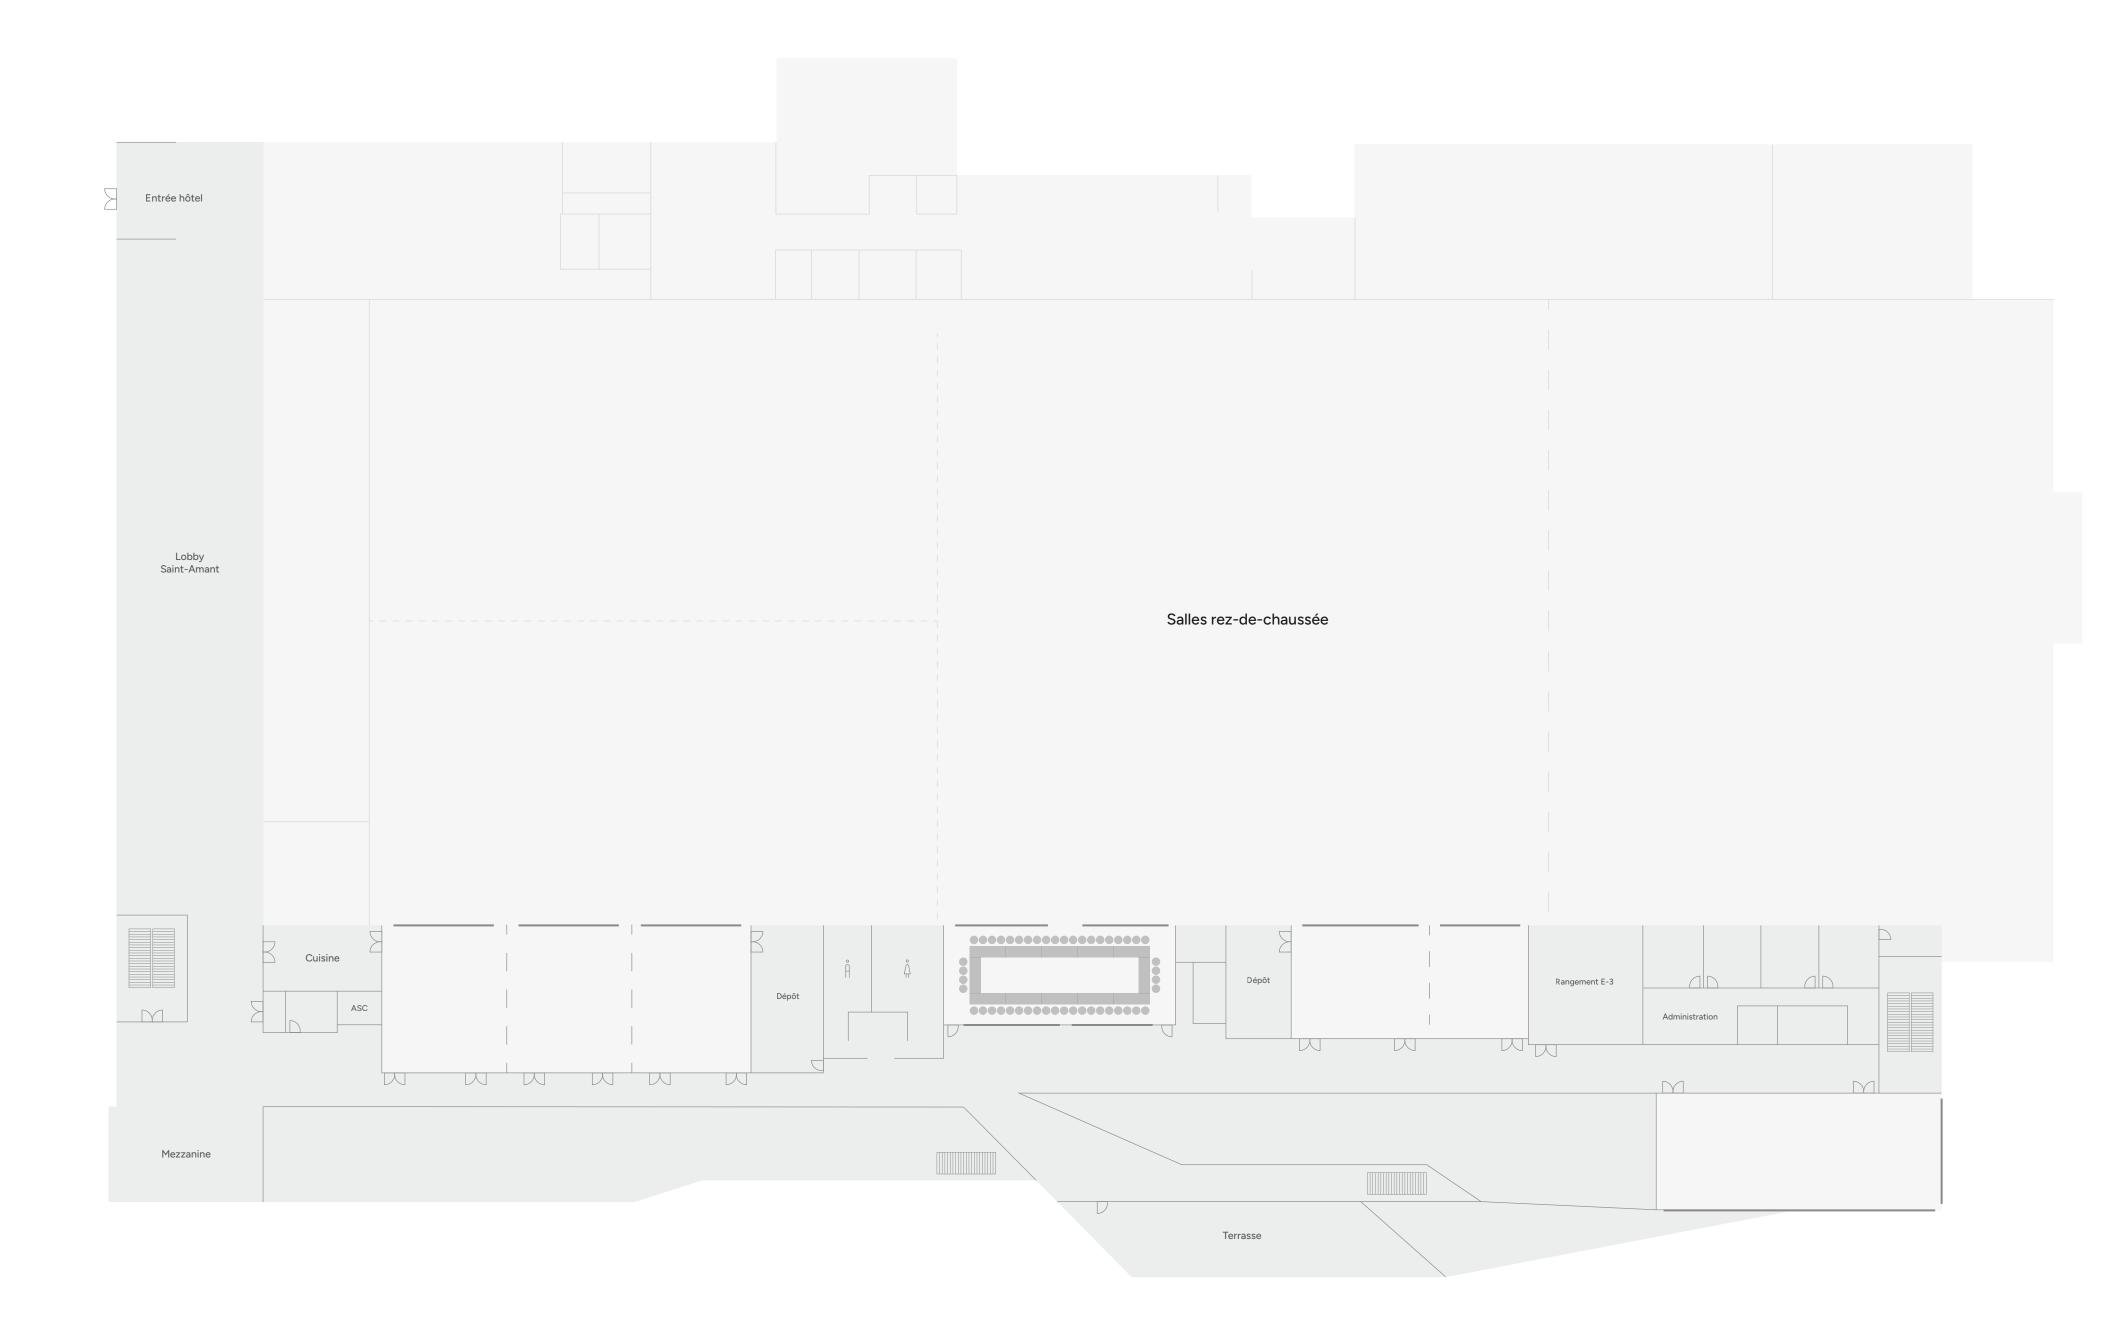

## Room VIP Half Moon

Area: 1041 sq ft.

Capacity: 45 pers.

Number of tables : 5 (8 pers.)

1 (5 pers.)

Shared accoustic wall

Window

Each room can be modulated and divided into several smaller areas to suit your needs.