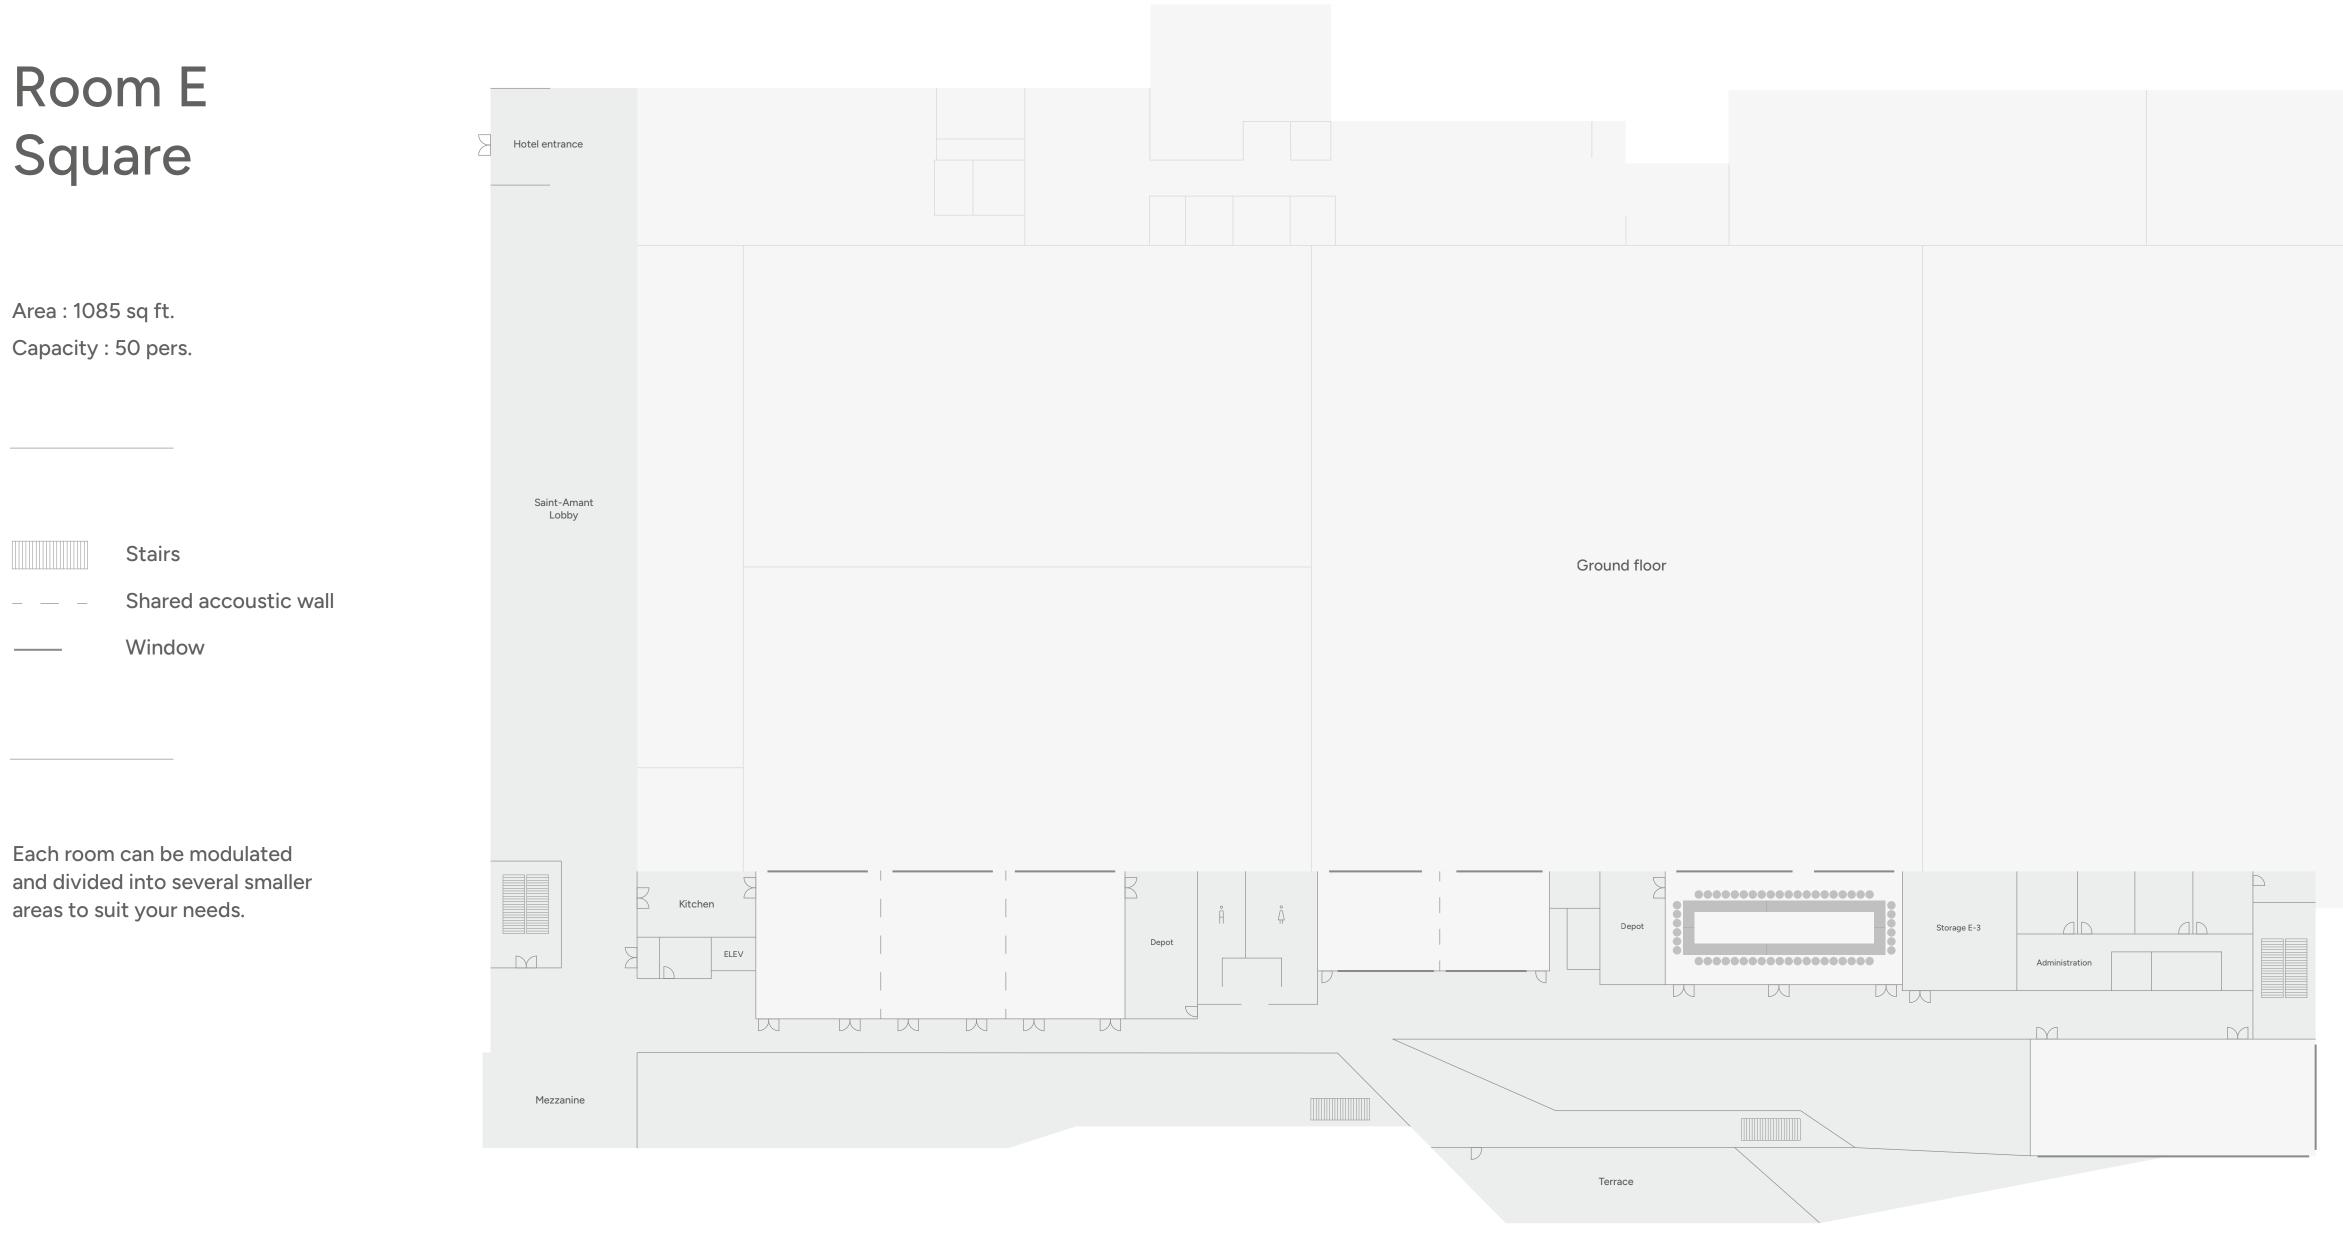

| Room E<br>School                                                                            | Hotel entrance       |                 |  |
|---------------------------------------------------------------------------------------------|----------------------|-----------------|--|
| Area : 1085 sq ft.<br>Capacity : 60 pers.                                                   |                      |                 |  |
| Stairs<br>– – – Shared accoustic wall                                                       | Saint-Amant<br>Lobby |                 |  |
| Window                                                                                      |                      |                 |  |
| Each room can be modulated<br>and divided into several smaller<br>areas to suit your needs. |                      | Kitchen<br>ELEV |  |
|                                                                                             | Mezzanine            |                 |  |