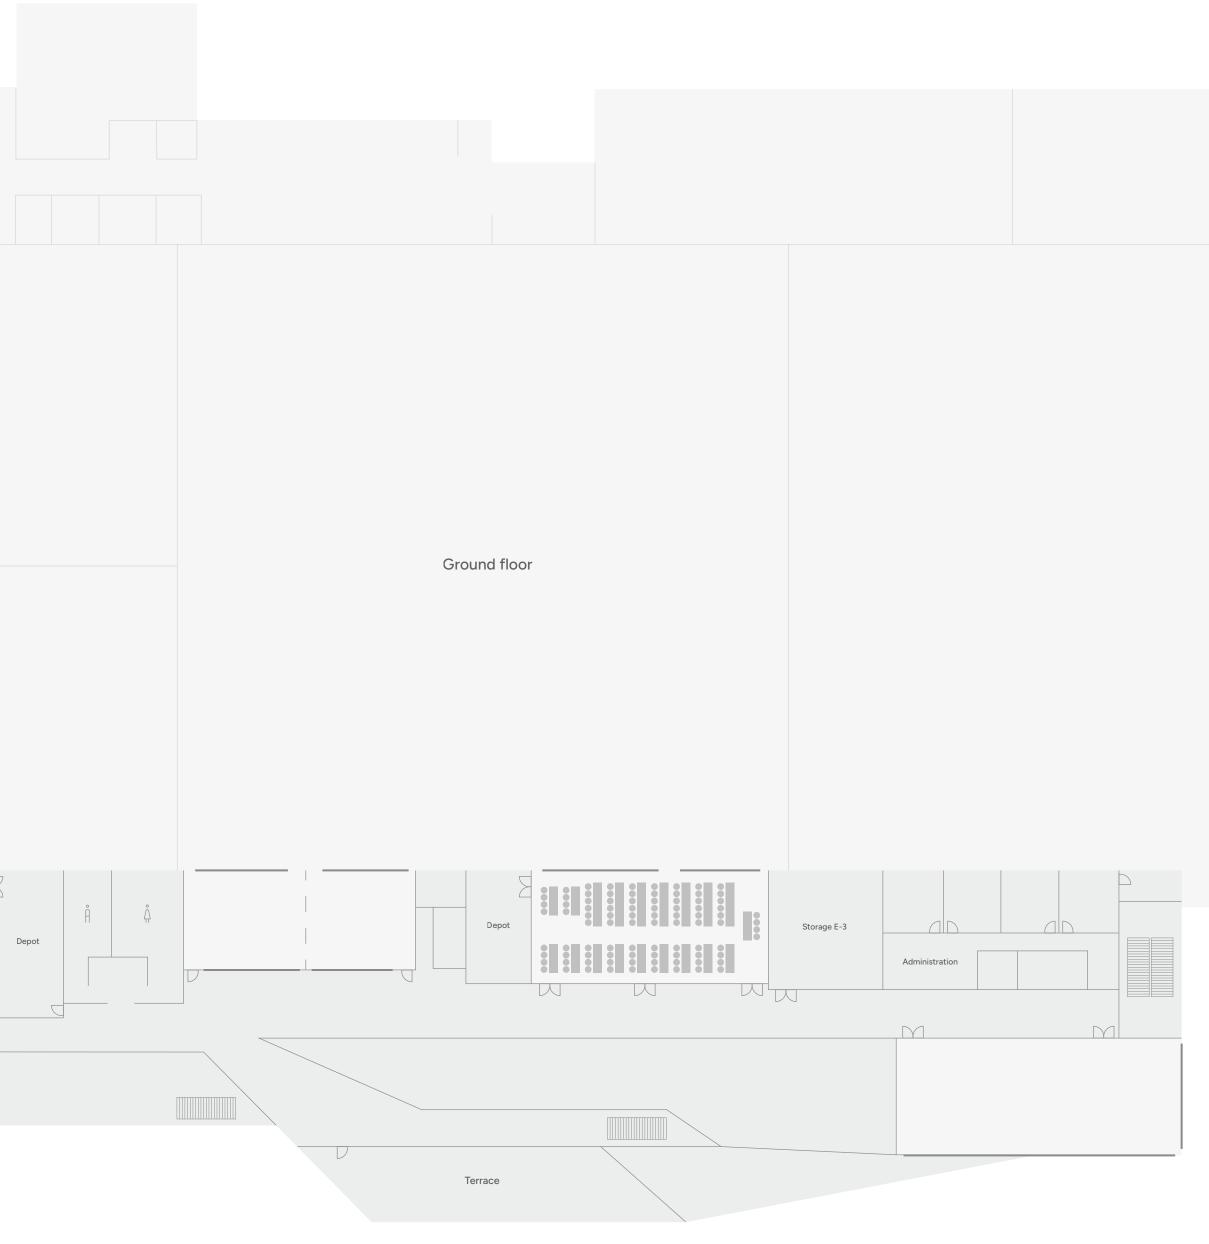

| Room E<br>School                                                                            | Hotel entrance       |                 |  |
|---------------------------------------------------------------------------------------------|----------------------|-----------------|--|
| Area : 1085 sq ft.<br>Capacity : 60 pers.                                                   |                      |                 |  |
| Stairs<br>– – – Shared accoustic wall                                                       | Saint-Amant<br>Lobby |                 |  |
| Window                                                                                      |                      |                 |  |
| Each room can be modulated<br>and divided into several smaller<br>areas to suit your needs. |                      | Kitchen<br>ELEV |  |
|                                                                                             | Mezzanine            |                 |  |