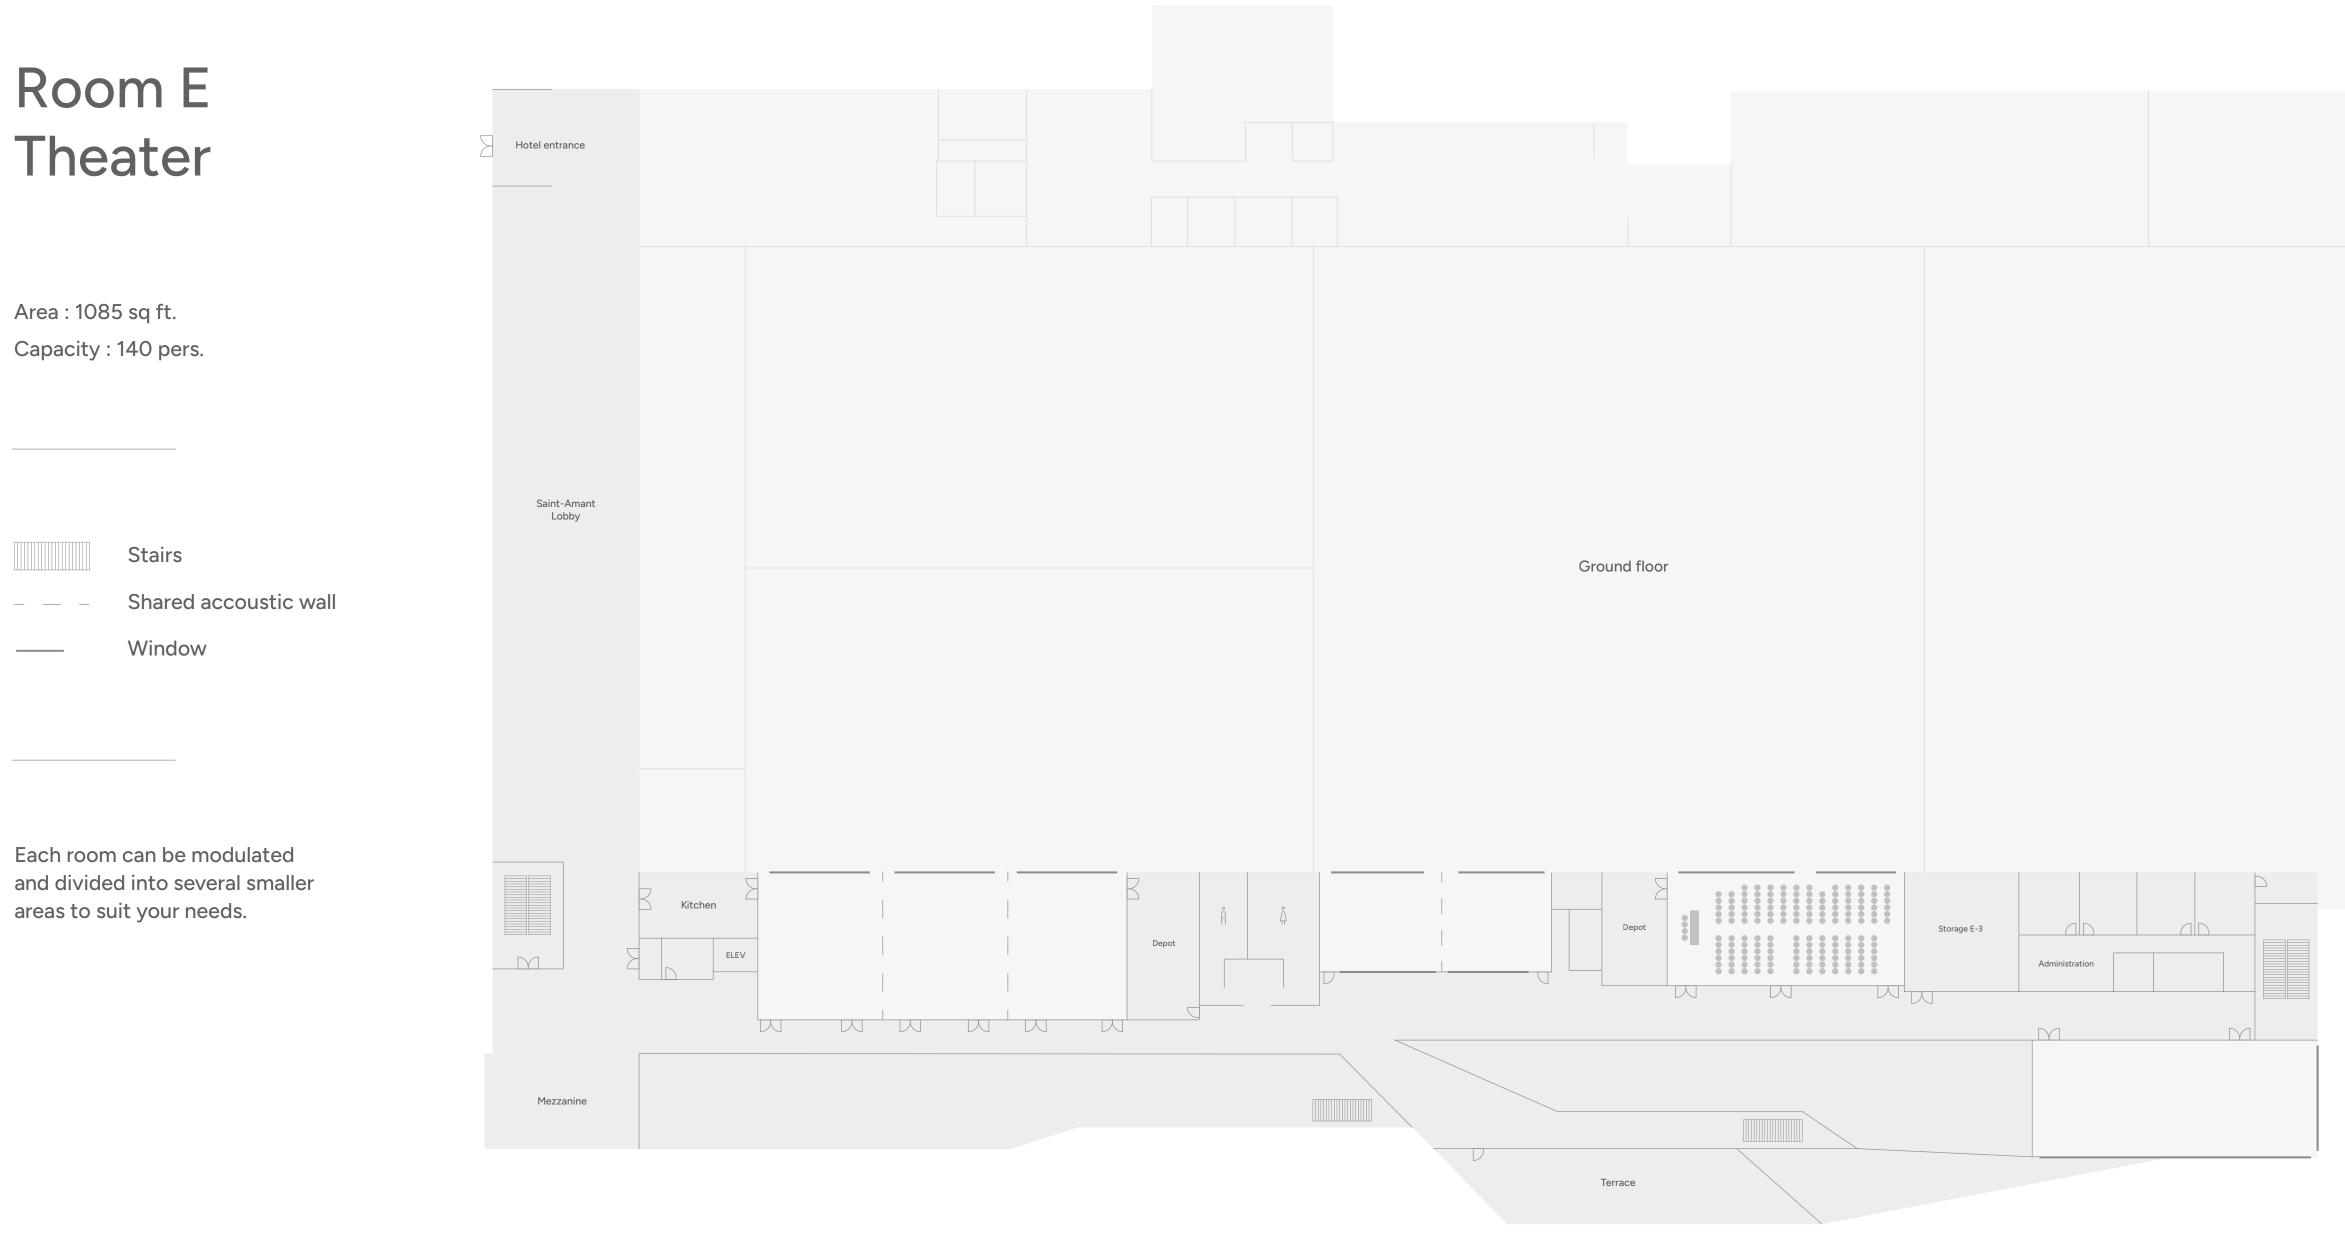

## Room E Banquet

Area : 1085 sq ft. Capacity : 100 pers. Number of tables : 10

Stairs Shared accoustic wall

Window

Each room can be modulated and divided into several smaller areas to suit your needs.





## Room E Half Moon

Area : 1085 sq ft. Capacity : 70 pers. Number of tables : 8 (8 pers.) 1 (6 pers.)

Stairs

Shared accoustic wall

Window

Each room can be modulated and divided into several smaller areas to suit your needs.













| Room E<br>School                                                                            | Hotel entrance       |                 |  |
|---------------------------------------------------------------------------------------------|----------------------|-----------------|--|
| Area : 1085 sq ft.<br>Capacity : 60 pers.                                                   |                      |                 |  |
| Stairs<br>– – – Shared accoustic wall                                                       | Saint-Amant<br>Lobby |                 |  |
| Window                                                                                      |                      |                 |  |
| Each room can be modulated<br>and divided into several smaller<br>areas to suit your needs