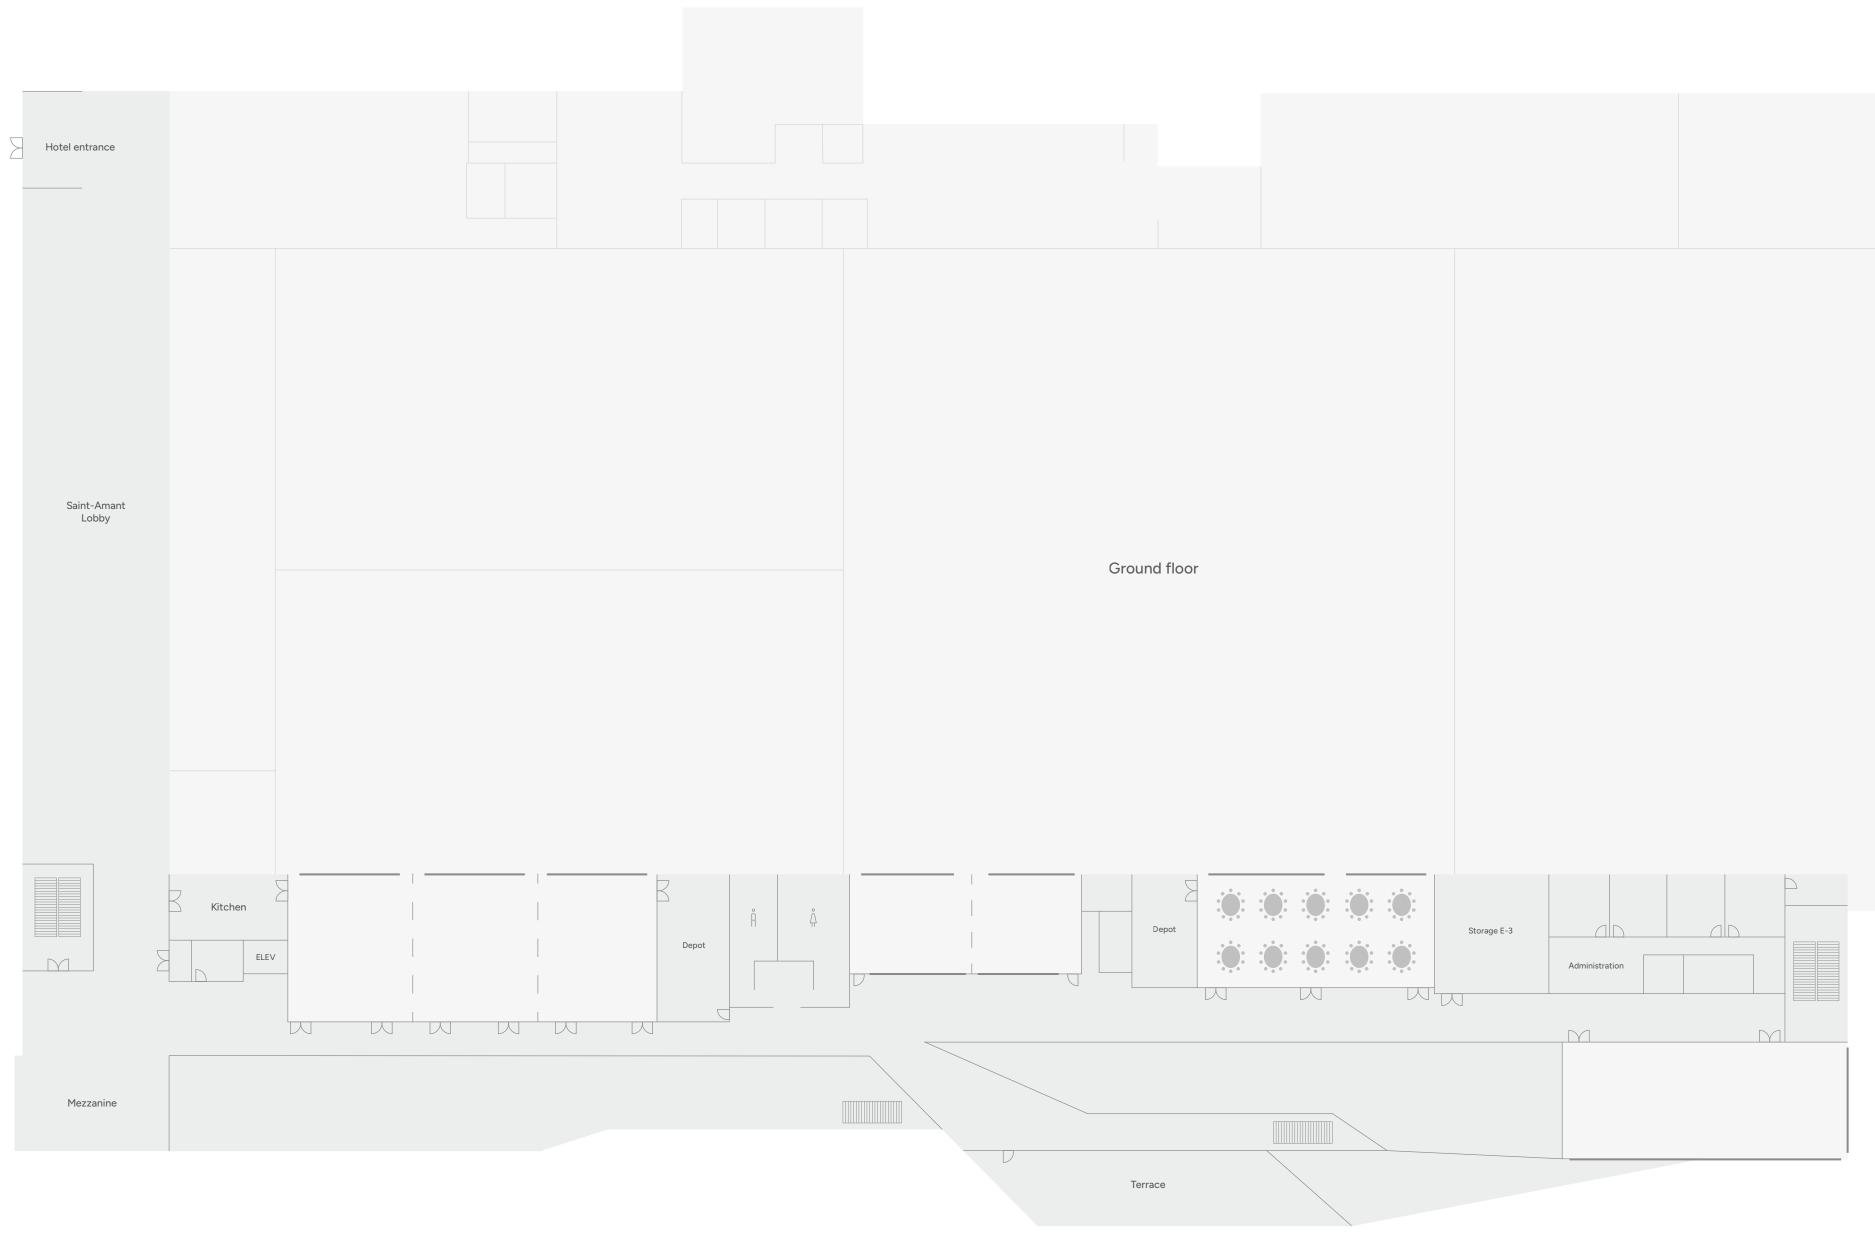

## Room E Banquet

Area : 1085 sq ft. Capacity : 100 pers. Number of tables : 10

Stairs Shared accoustic wall

Window

Each room can be modulated and divided into several smaller areas to suit your needs.