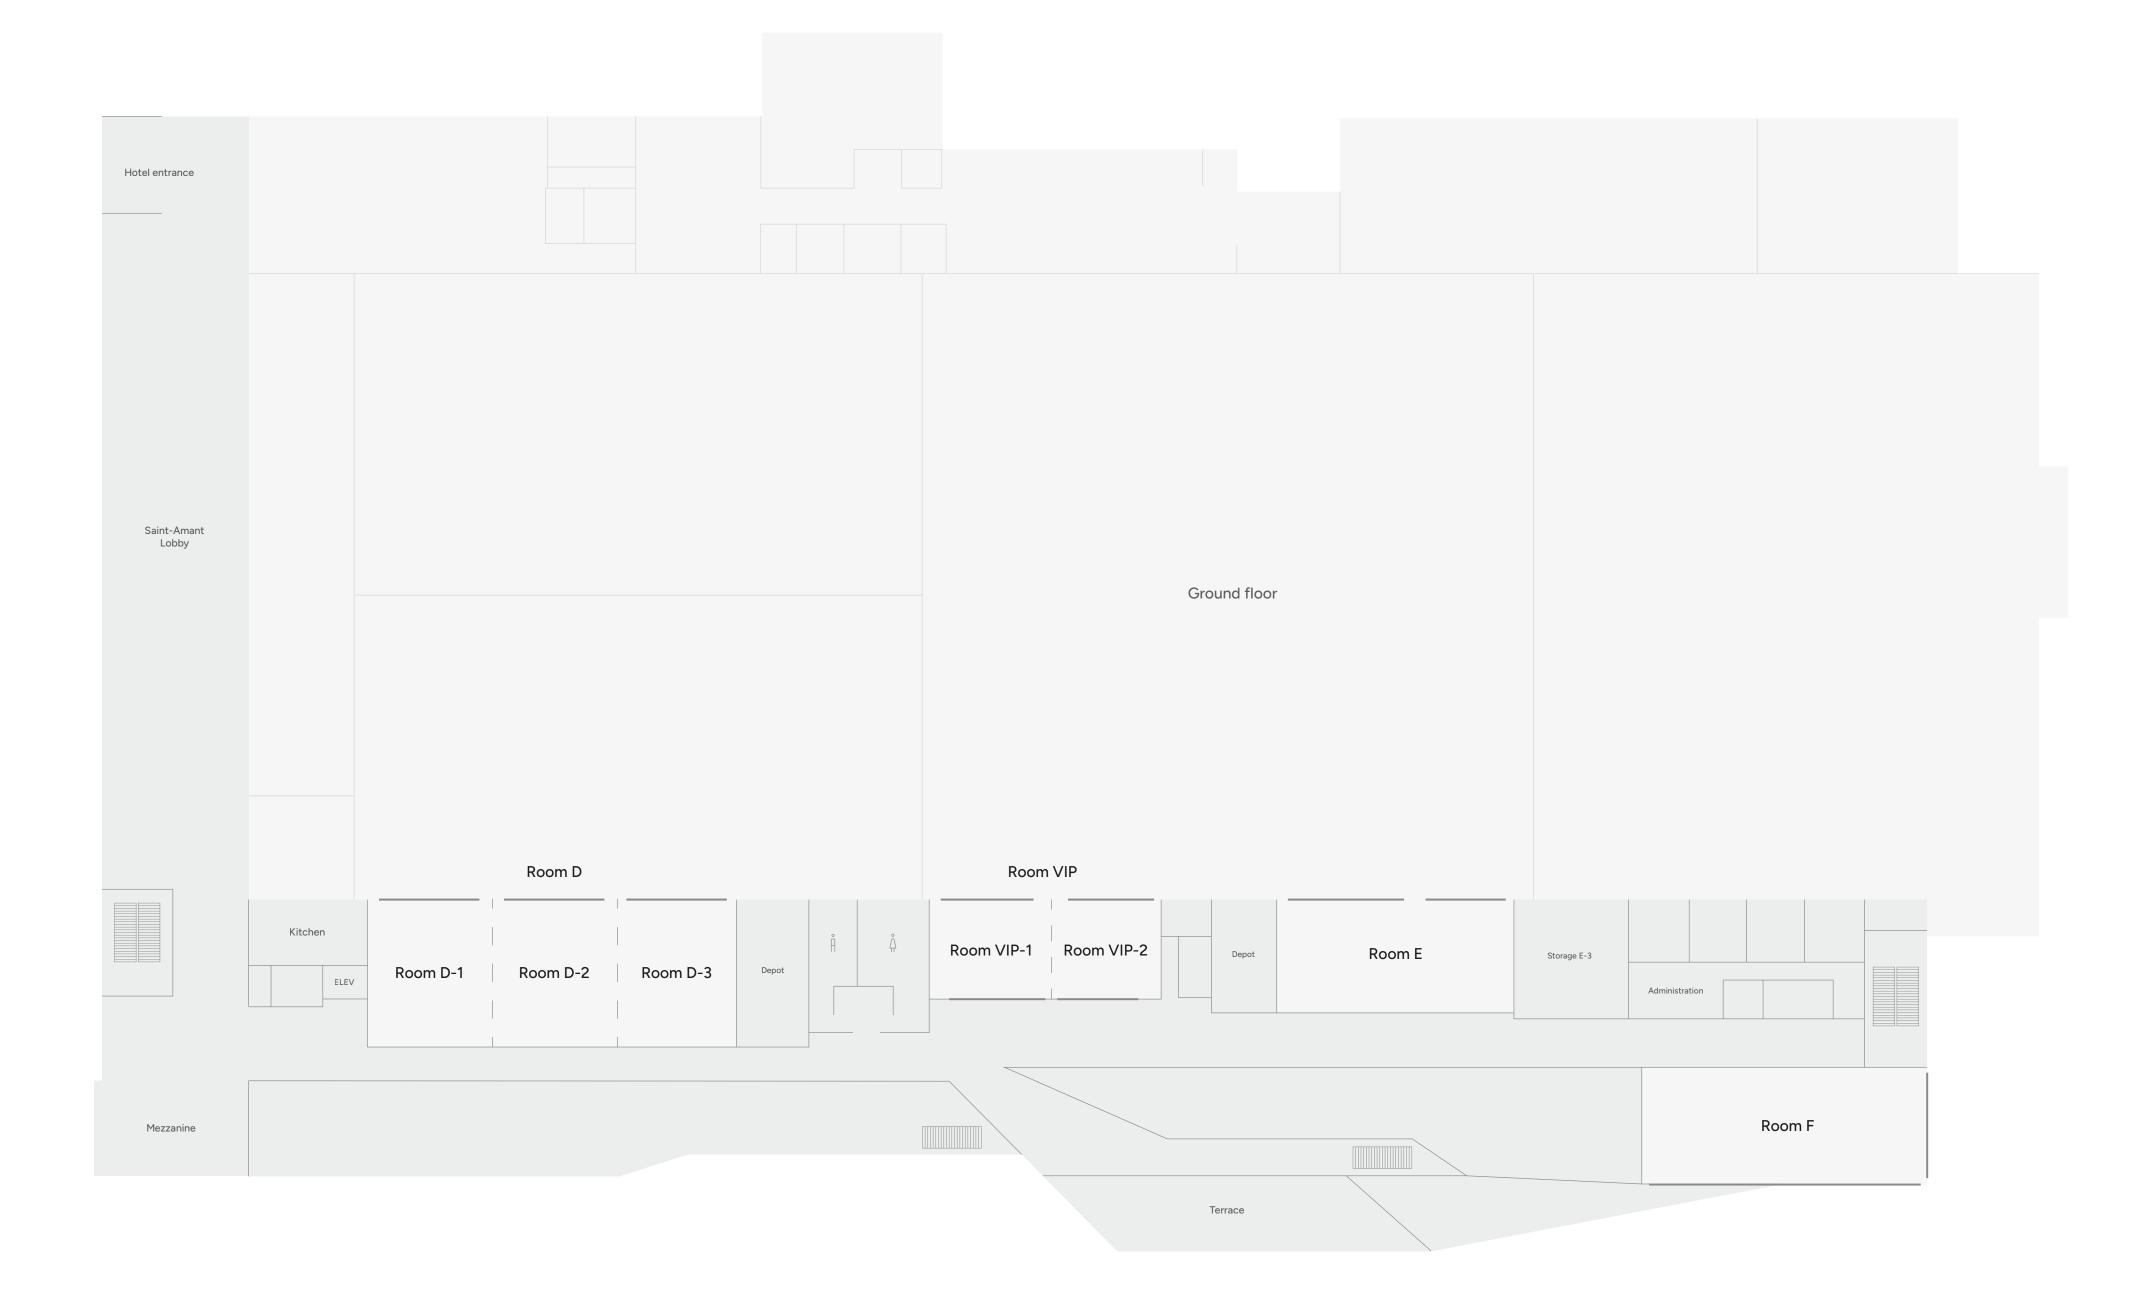

## Room E Banquet

Area : 1085 sq ft. Capacity : 100 pers. Number of tables : 10

Stairs Shared accoustic wall

Window

Each room can be modulated and divided into several smaller areas to suit your needs.

## Room E Half Moon

Area : 1085 sq ft. Capacity : 70 pers. Number of tables : 8 (8 pers.) 1 (6 pers.)

Stairs

Shared accoustic wall

Window

Each room can be modulated and divided into several smaller areas to suit your needs.

| Room E<br>School                                                                            | Hotel entrance       |                 |  |
|---------------------------------------------------------------------------------------------|----------------------|-----------------|--|
| Area : 1085 sq ft.<br>Capacity : 60 pers.                                                   |                      |                 |  |
| Stairs<br>– – – Shared accoustic wall                                                       | Saint-Amant<br>Lobby |                 |  |
| Window                                                                                      |                      |                 |  |
| Each room can be modulated<br>and divided into several smaller<br>areas to suit your needs. |                      | Kitchen<br>ELEV |  |
|                                                                                             | Mezzanine            |                 |  |