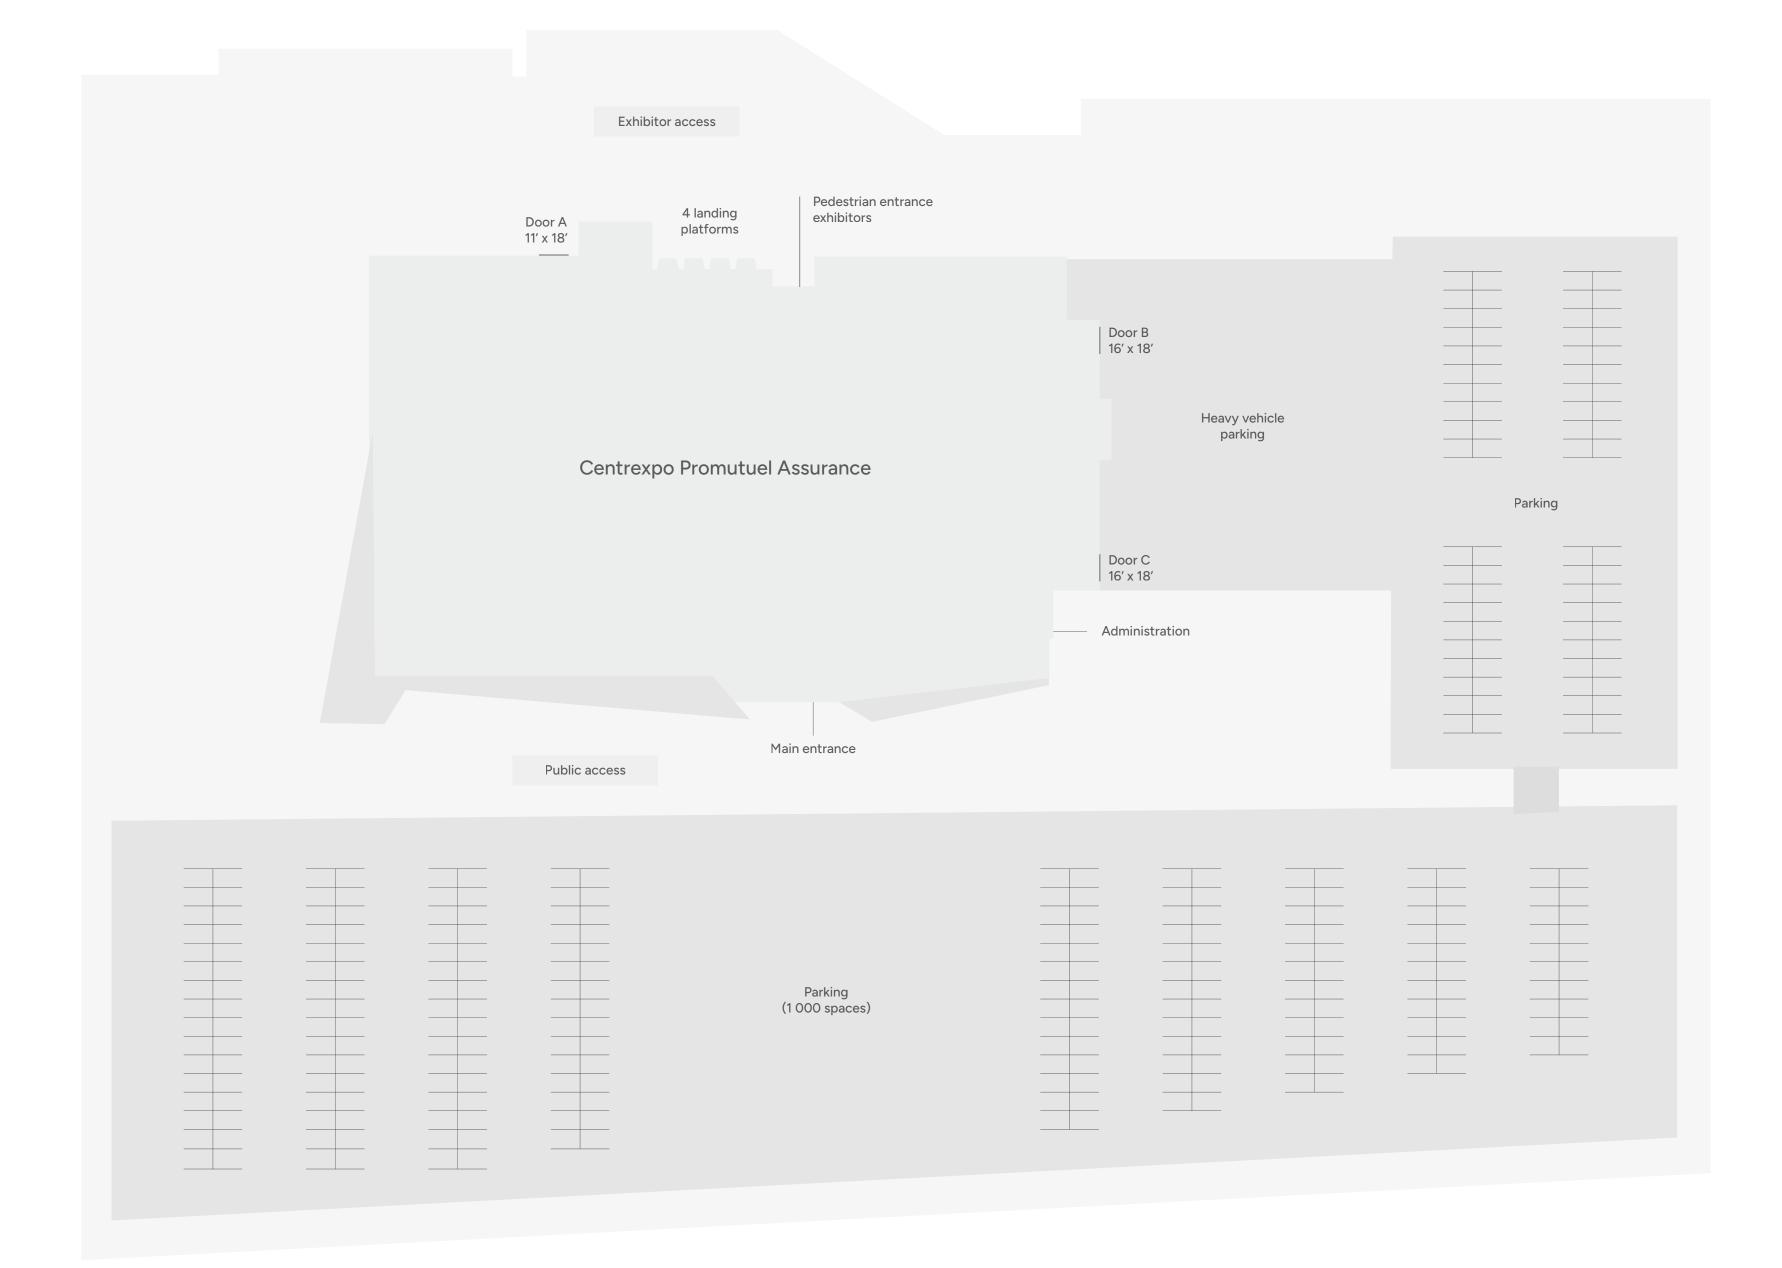

ft.

Capacity: 20 pers.

Stairs

Shared accoustic wall

Window



## Room VIP-1 School

Area : 543 sq ft. Capacity: 25 pers.

Stairs

Shared accoustic wall

Window



# Room VIP-2 Banquet

Area: 498 sq ft.
Capacity: 35 pers.

Number of tables : 3 (10 pers.)

1 (5 pers.)

Stairs

\_ \_ Shared accoustic wall

---- Window



## Room VIP-2 Half Moon

Area : 498 sq ft.

Capacity: 22 pers.

Number of tables : 2 (8 pers.)

1 (6 pers.)

Stairs

\_ \_ \_ Shared accoustic wall

------ Window

Window



## Room VIP-2 Theater

Area: 498 sq ft. Capacity: 65 pers.

Stairs

Shared accoustic wall

Window



# Room VIP-2 Square

Area: 498 sq ft. Capacity: 20 pers.

Stairs

Shared accoustic wall

Window



## Room VIP-2 School

Area: 498 sq ft. Capacity: 25 pers.

Stairs

Shared accoustic wall

Window