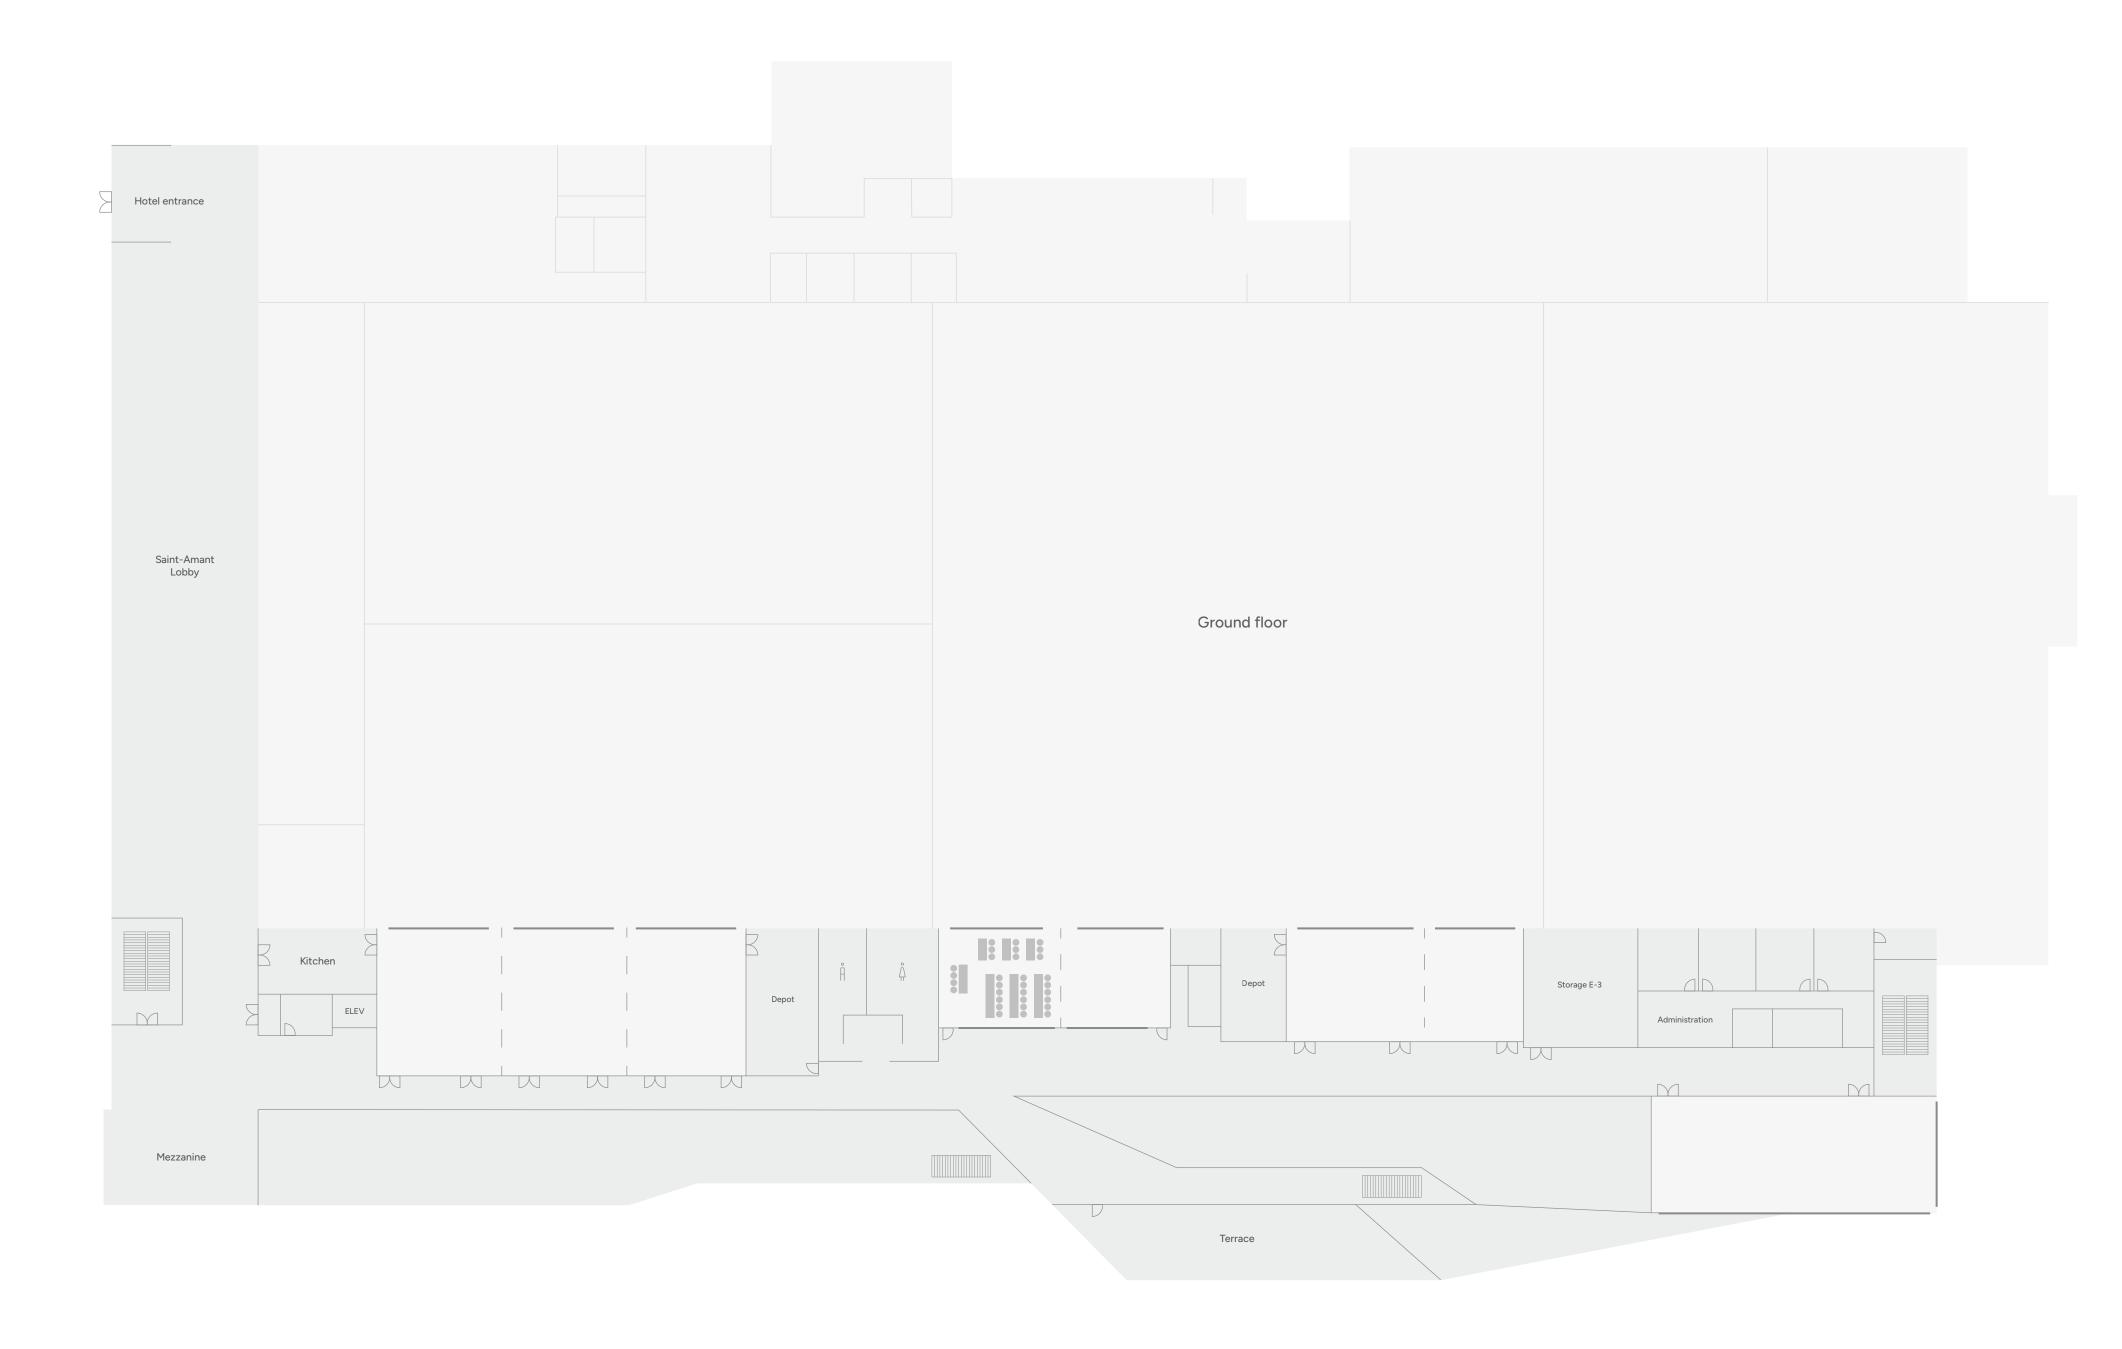

## Room VIP-2 Half Moon

Area : 498 sq ft.

Capacity: 22 pers.

Number of tables : 2 (8 pers.)

1 (6 pers.)

Stairs

\_ \_ \_ Shared accoustic wall

------ Window

Window