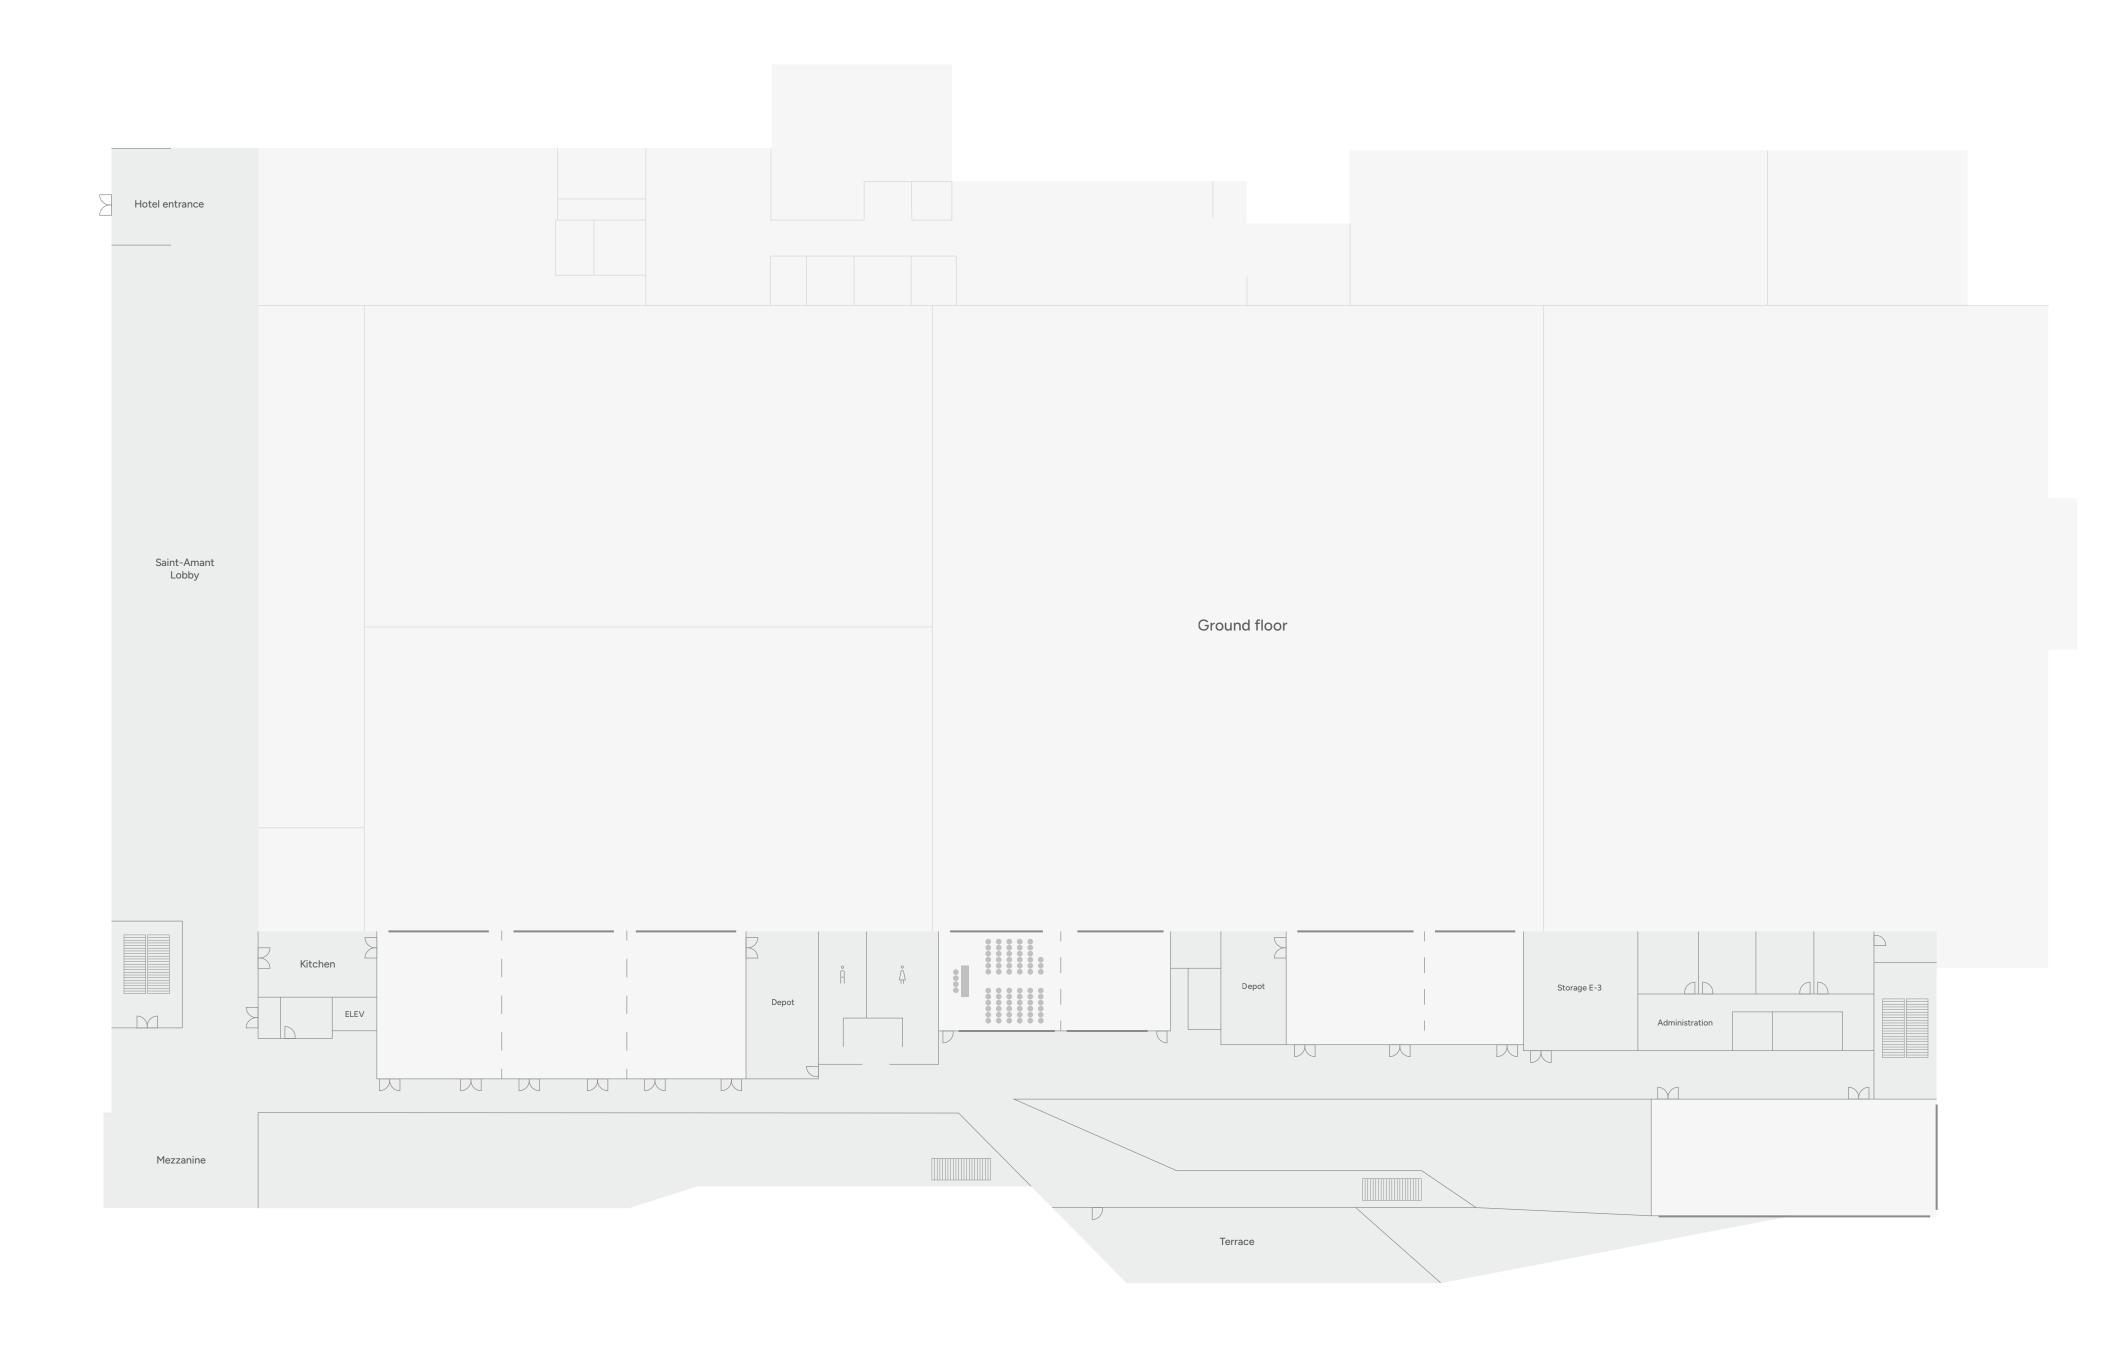

## Room VIP-2 Theater

Area: 498 sq ft. Capacity: 65 pers.

Stairs

Shared accoustic wall

Window