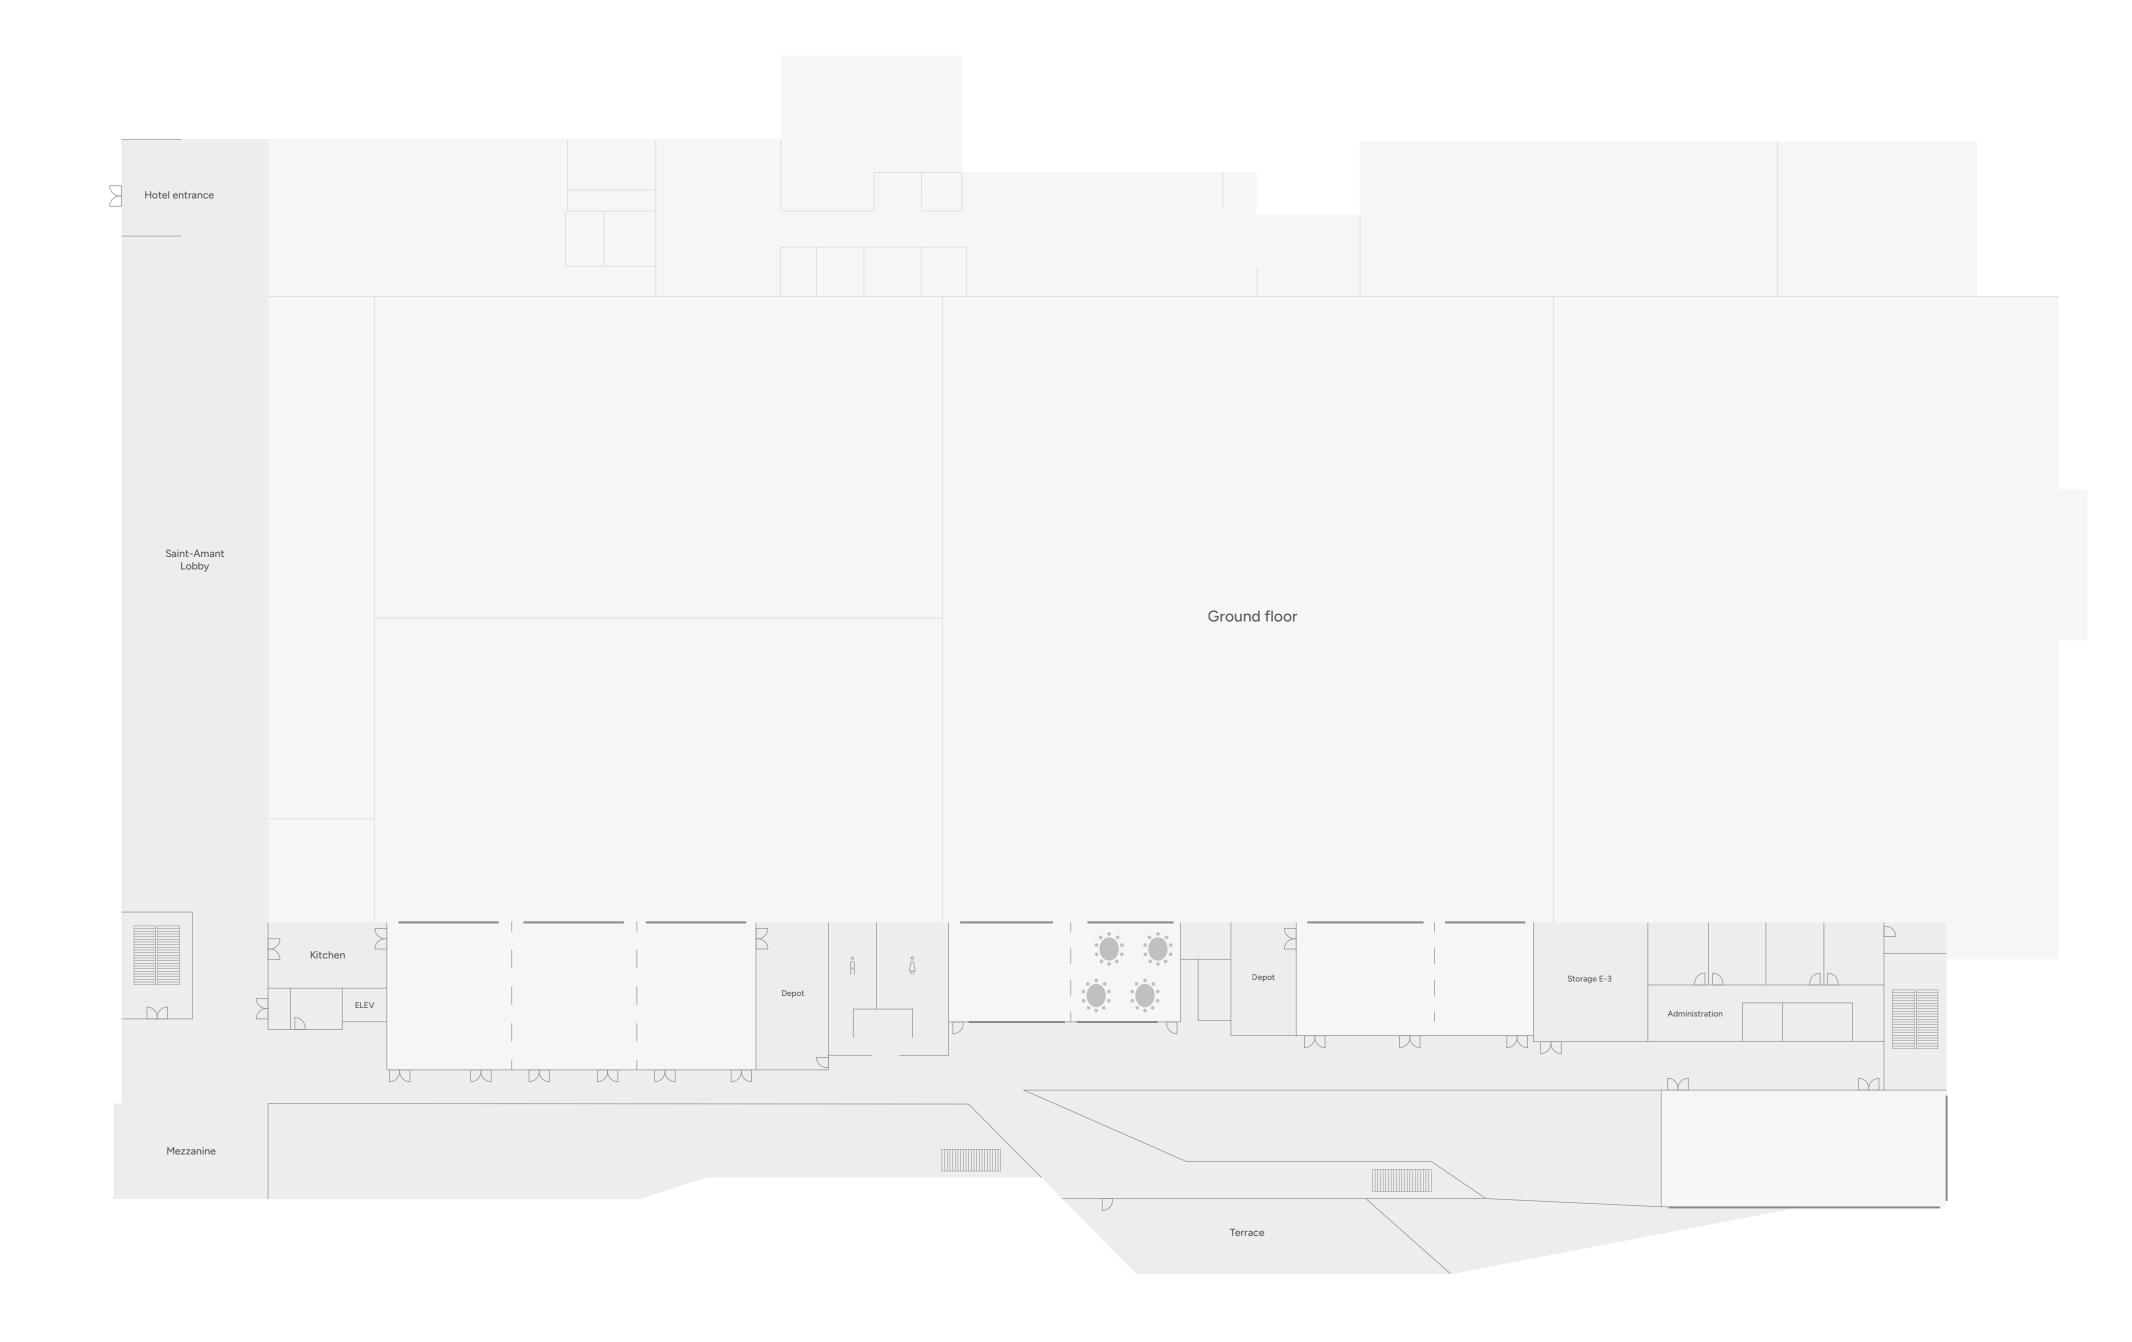

# Room VIP-1 Banquet

Area: 543 sq ft.

Capacity: 35 pers.

Number of tables : 3 (10 pers.)

1 (5 pers.)

Stairs

— – Shared accoustic wall

---- Window