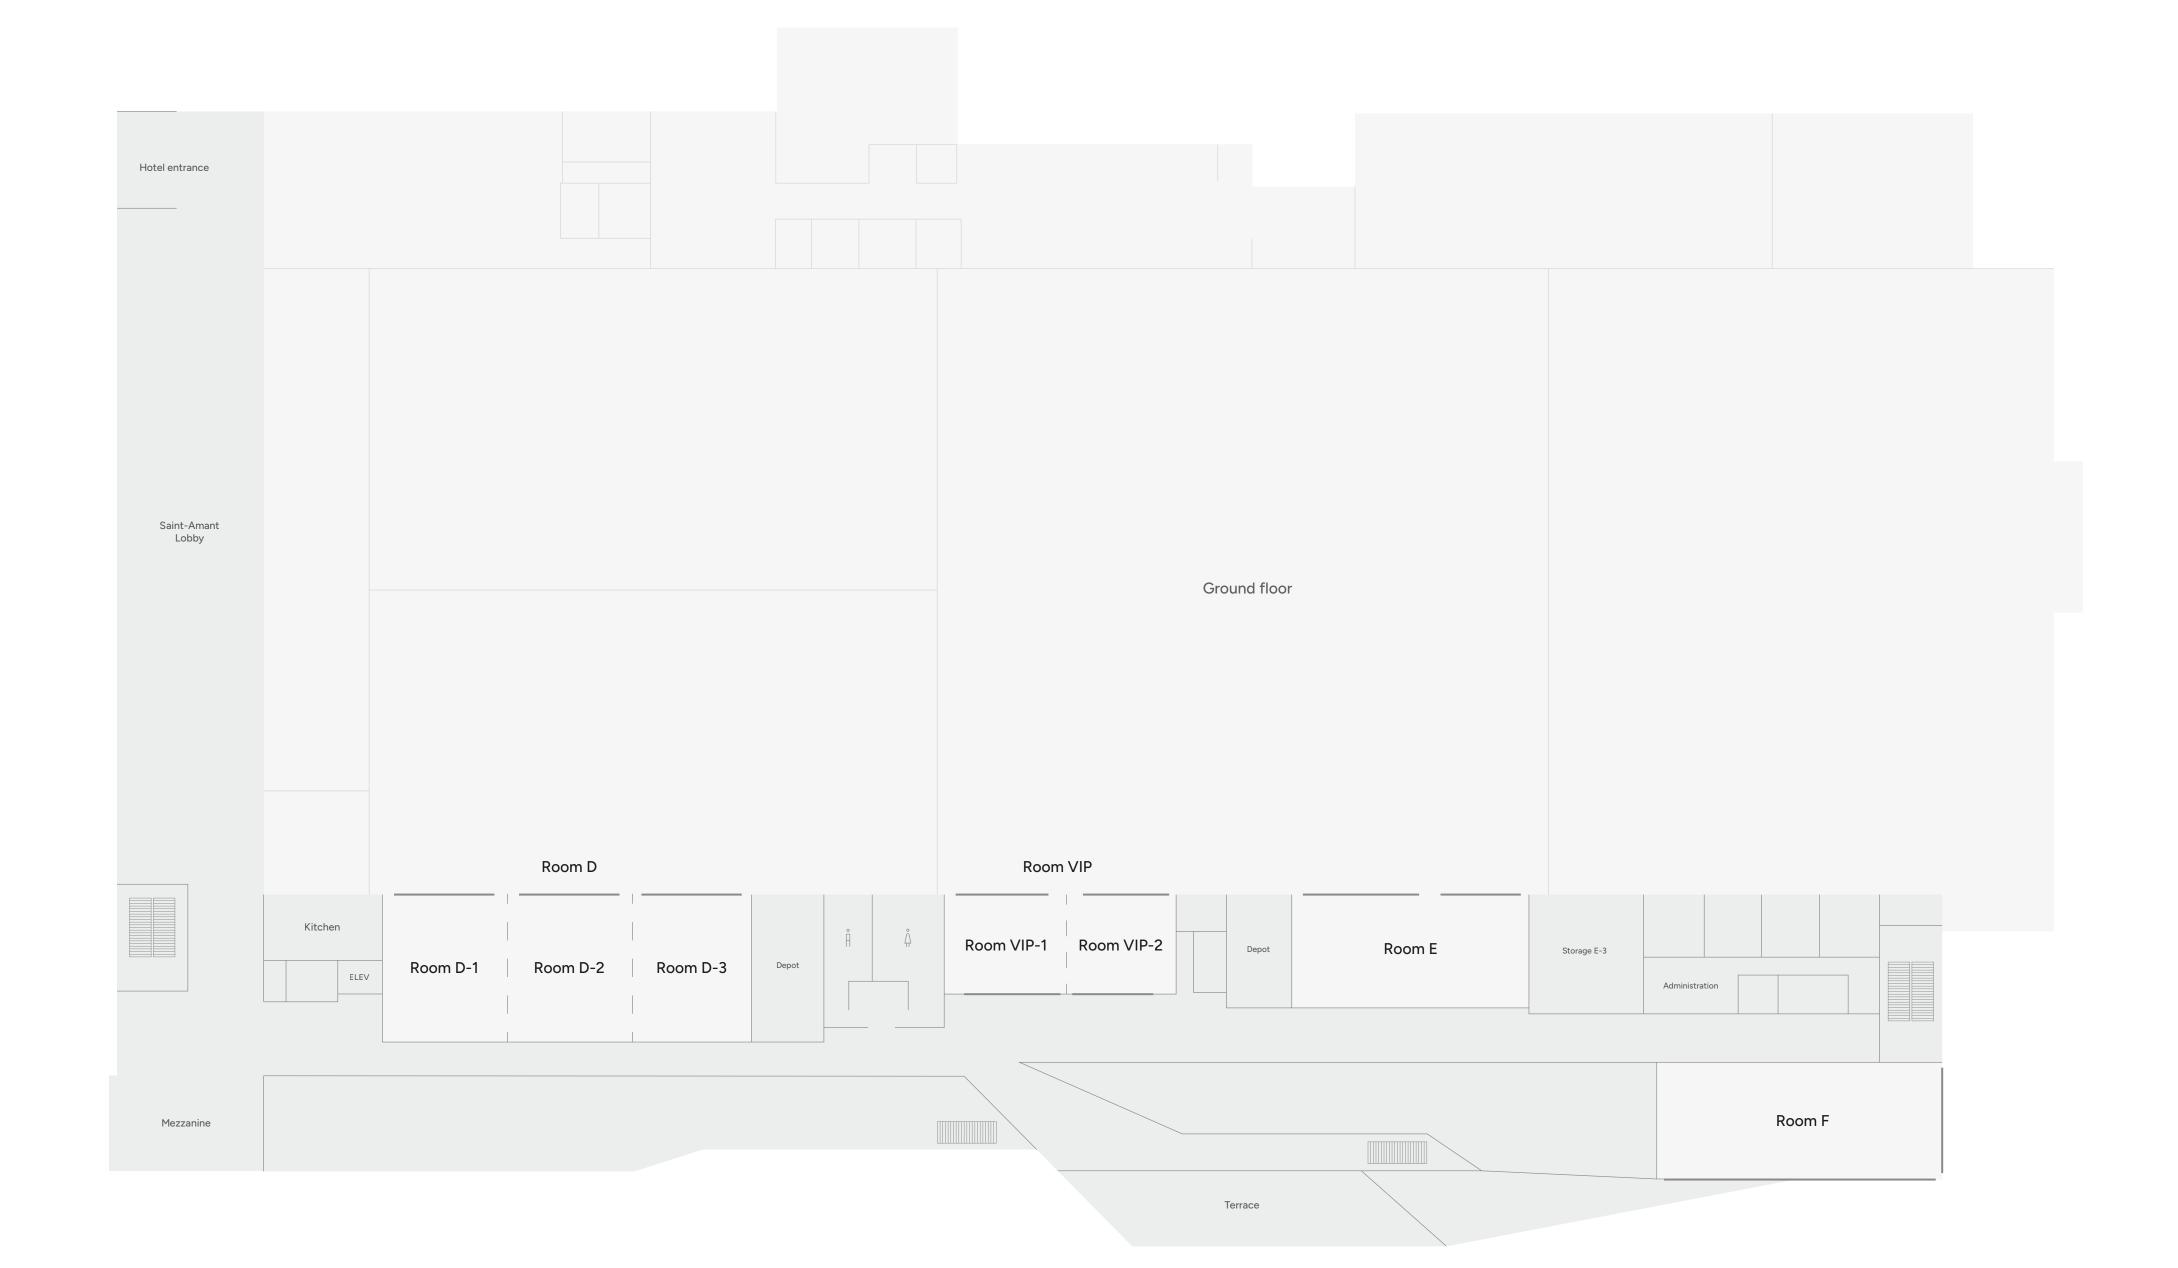

# Room VIP-1 Banquet

Area: 543 sq ft.

Capacity: 35 pers.

Number of tables : 3 (10 pers.)

1 (5 pers.)

Stairs

— – Shared accoustic wall

---- Window

## Room VIP-1 Half Moon

Area: 543 sq ft.

Capacity: 22 pers.

Number of tables : 1 (8 pers.)

1 (6 pers.)

Stairs

\_\_ \_ Shared accoustic wall

---- Window

# Room VIP-1 Theater

Area: 543 sq ft.

Capacity: 65 pers.

\_ \_ Shared accoustic wall

Stairs

— Window

# Room VIP-1 Square

Area: 543 sq ft.

Capacity: 20 pers.

Stairs

Shared accoustic wall

Window

## Room VIP-1 School

Area : 543 sq ft. Capacity: 25 pers.

Stairs

Shared accoustic wall

Window

# Room VIP-2 Banquet

Area: 498 sq ft.
Capacity: 35 pers.

Number of tables : 3 (10 pers.)

1 (5 pers.)

Stairs

\_ \_ Shared accoustic wall

---- Window

## Room VIP-2 Half Moon

Area : 498 sq ft.

Capacity: 22 pers.

Number of tables : 2 (8 pers.)

1 (6 pers.)

Stairs

\_ \_ \_ Shared accoustic wall

------ Window

## Room VIP-2 Theater

Area: 498 sq ft. Capacity: 65 pers.

Stairs

Shared accoustic wall

Window

# Room VIP-2 Square

Area: 498 sq ft. Capacity: 20 pers.

Stairs

Shared accoustic wall

Window

## Room VIP-2 School

Area: 498 sq ft. Capacity: 25 pers.

Stairs

Shared accoustic wall

Window