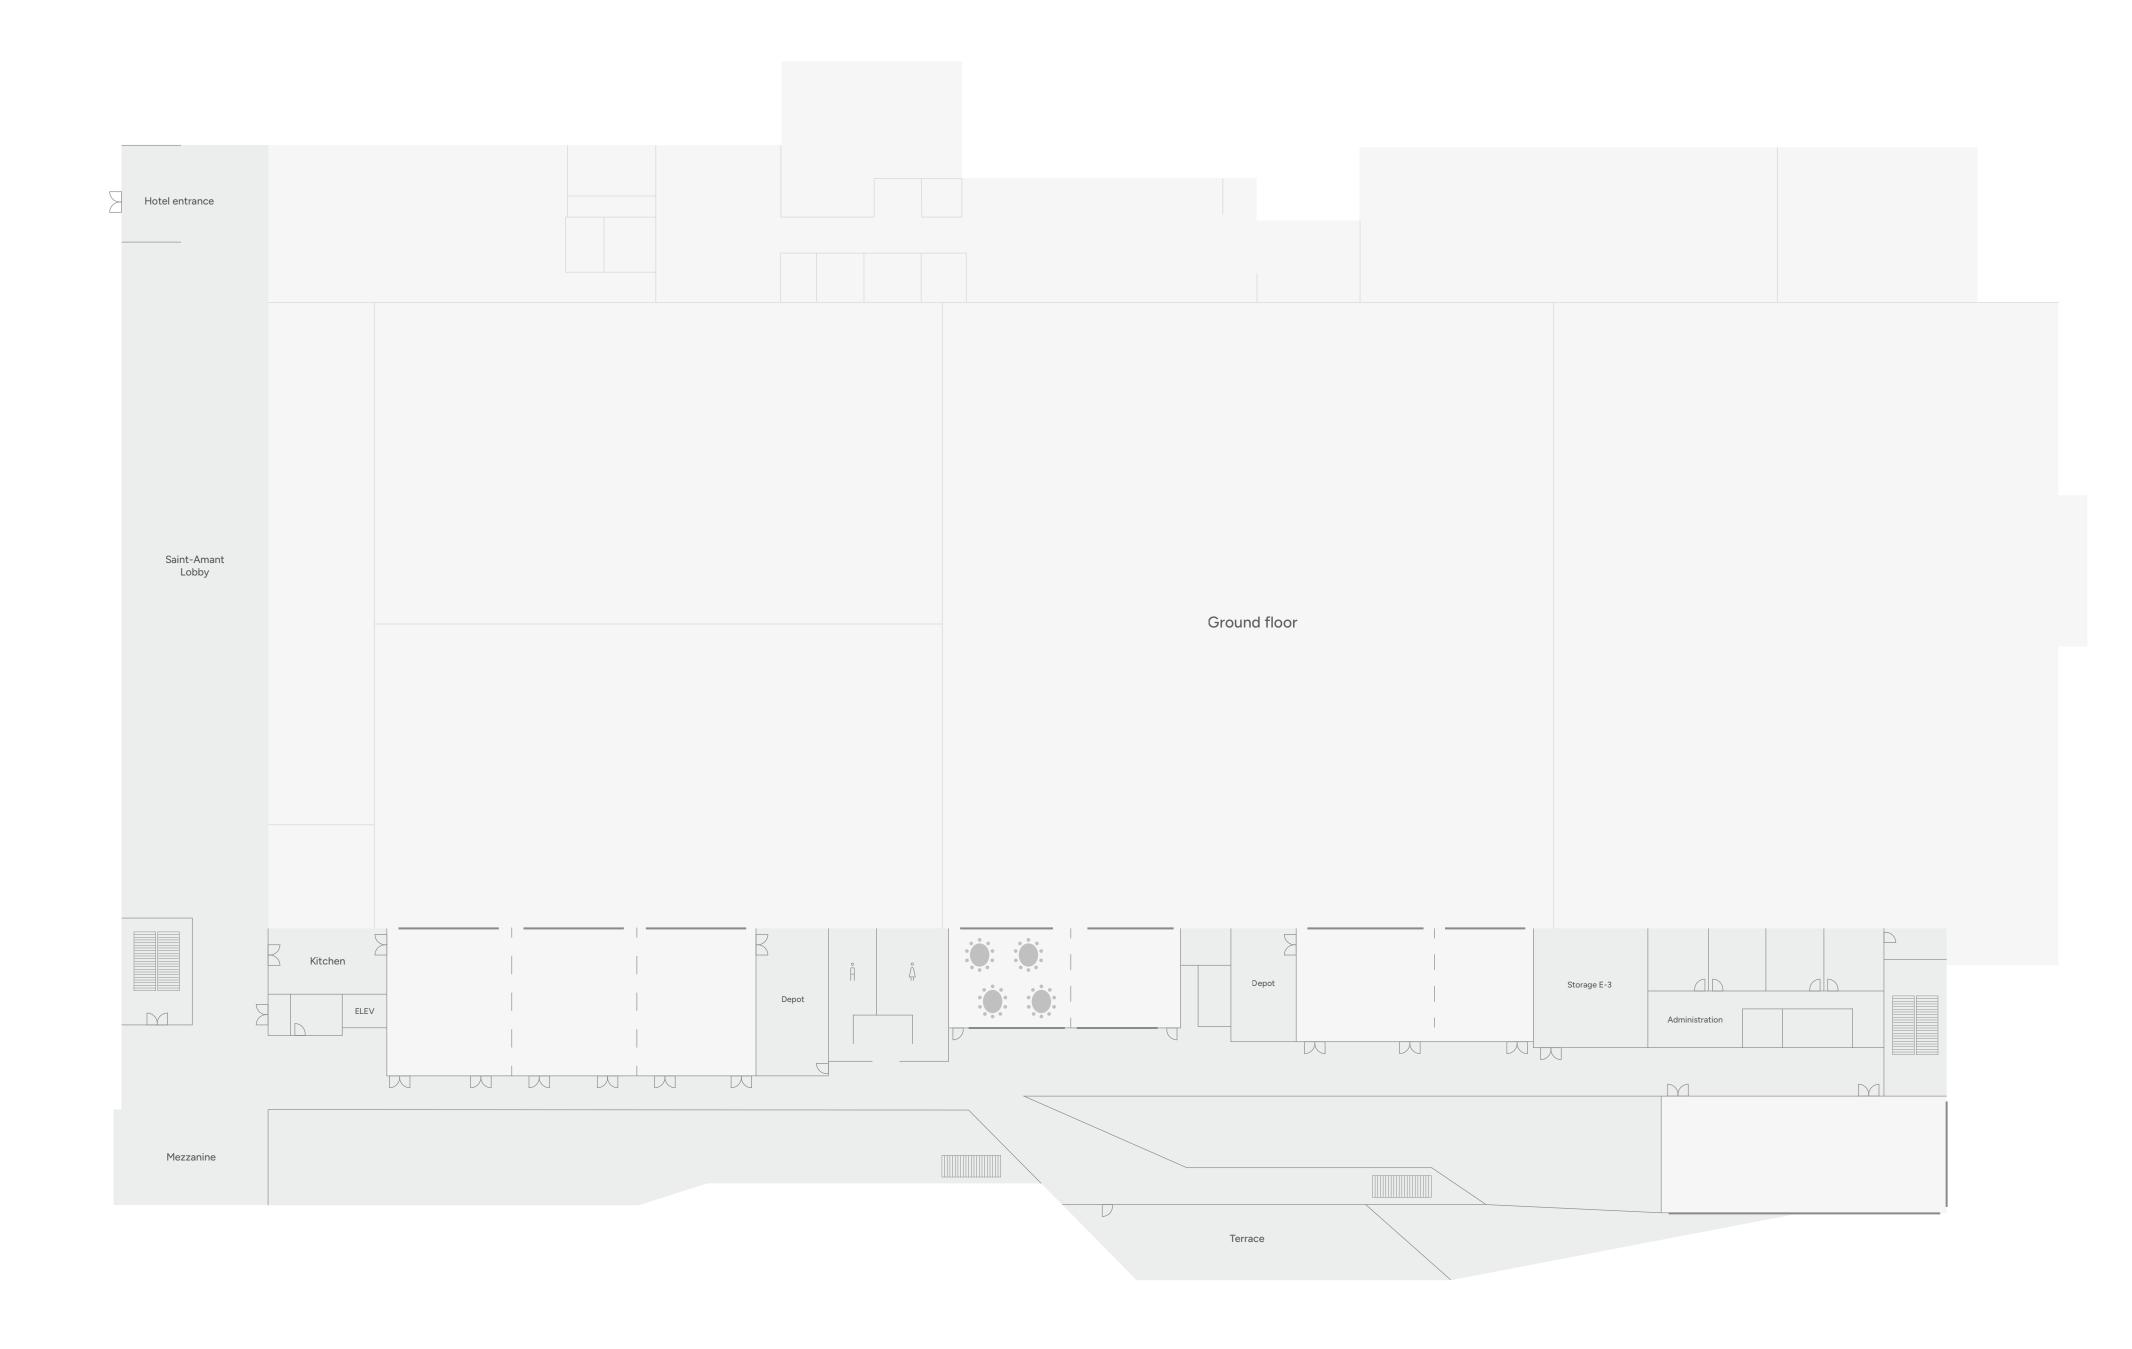

# Room VIP-2 Banquet

Area: 498 sq ft.
Capacity: 35 pers.

Number of tables : 3 (10 pers.)

1 (5 pers.)

Stairs

\_ \_ Shared accoustic wall

---- Window